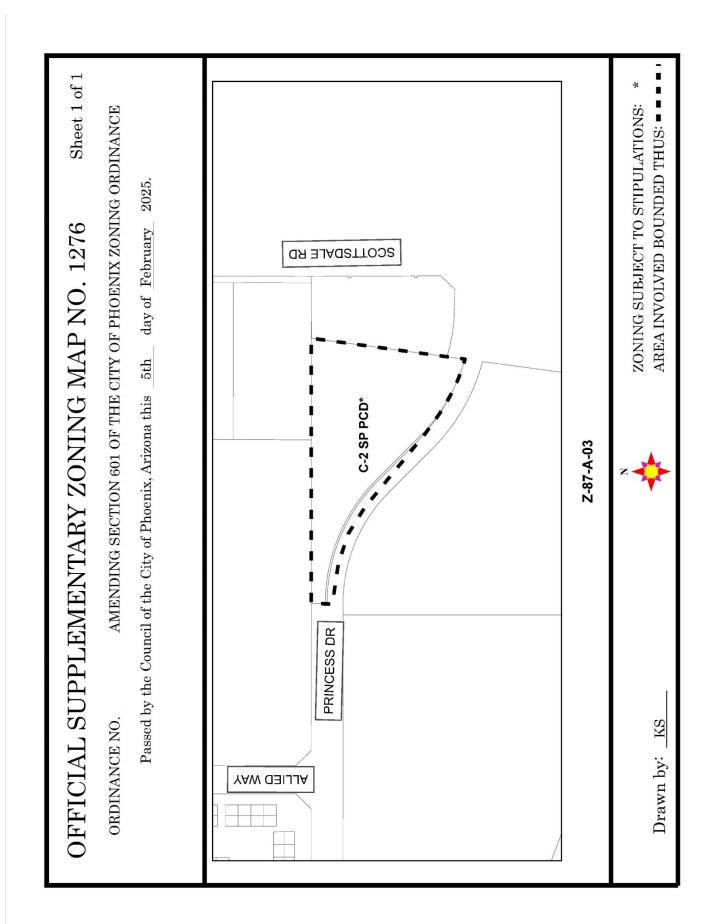

## AN ORDINANCE AMENDING SECTION 601 OF THE CITY OF PHOENIX ZONING ORDINANCE BY ADOPTING OFFICIAL SUPPLEMENTARY ZONING MAP 1276.

BE IT RESOLVED BY THE COUNCIL OF THE CITY OF PHOENIX as follows:

SECTION 1. That Section 601 of the City of Phoenix Zoning Ordinance is

hereby amended by adopting Official Supplementary Zoning Map 1276, which

accompanies and is annexed to this ordinance and declared a part hereof.

PASSED by the Council of the City of Phoenix this 5th day of February,