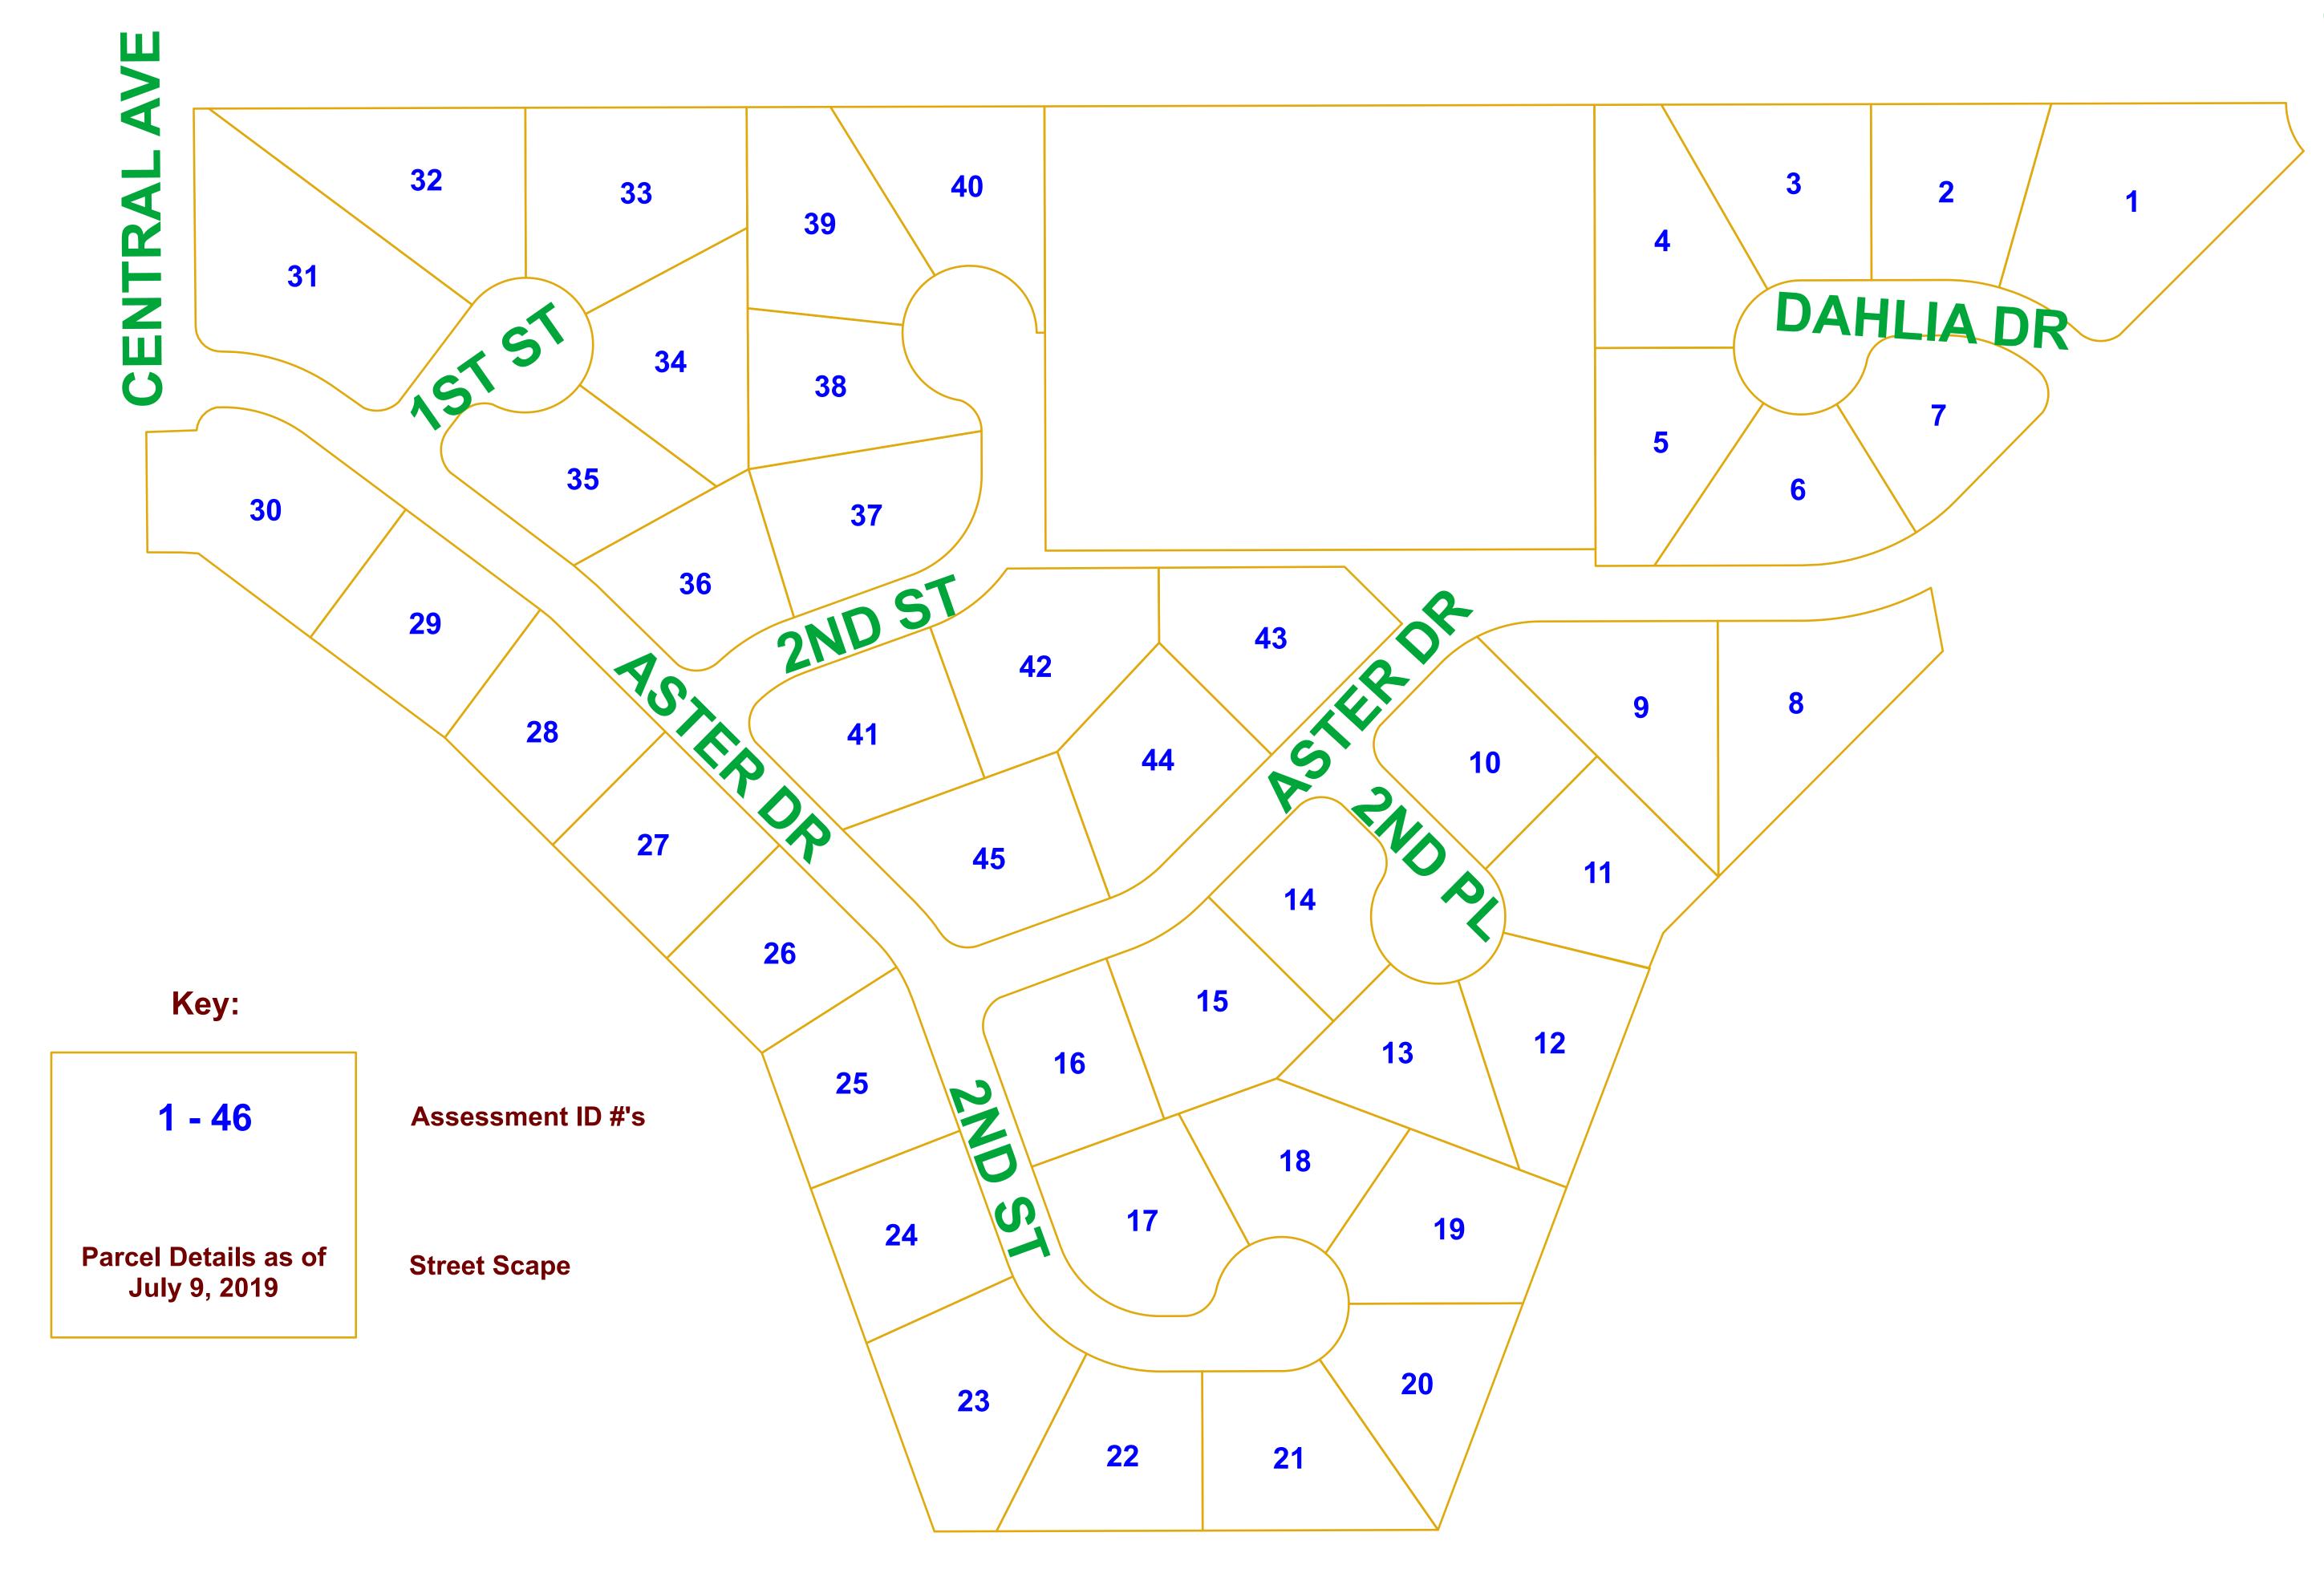

## Attachment A Gold Key Racquet Club Improvement District ST87200002

| Assmt<br>No | APN         | Building<br>Sq Ft | Lot Sq<br>Ft | Frontage<br>LF | Assmt<br>No | APN         | Building<br>Sq Ft | Lot Sq<br>Ft | Frontage<br>LF |
|-------------|-------------|-------------------|--------------|----------------|-------------|-------------|-------------------|--------------|----------------|
| 1           | 159-02-285  | 2,599             | 16,485       | 226            | 24          | 159-02-308  | 2,599             | 8,771        | 82             |
| 2           | 159-02-286  | 2,162             | 9,461        | 77             | 25          | 159-02-309  | 2,162             | 8,874        | 107            |
| 3           | 159-02-287  | 2,314             | 10,227       | 63             | 26          | 159-02-310  | 2,599             | 8,817        | 101            |
| 4           | 159-02-288  | 2,162             | 10,434       | 42             | 27          | 159-02-311  | 2,905             | 8,962        | 96             |
| 5           | 159-02-289  | 2,282             | 9,287        | 39             | 28          | 159-02-312  | 2,905             | 9,090        | 104            |
| 6           | 159-02-290  | 1,966             | 8,631        | 46             | 29          | 159-02-313  | 2,344             | 9,699        | 100            |
| 7           | 159-02-291  | 2,342             | 9,717        | 202            | 30          | 159-02-314A | 2,684             | 12,844       | 144            |
| 8           | 159-02-292A | 2,488             | 11,474       | 130            | 31          | 159-02-315  | 2,599             | 16,252       | 179            |
| 9           | 159-02-293  | 2,599             | 10,675       | 145            | 32          | 159-02-316  | 2,162             | 13,801       | 37             |
| 10          | 159-02-294  | 2,599             | 9,067        | 181            | 33          | 159-02-317  | 1,966             | 13,351       | 43             |
| 11          | 159-02-295  | 2,242             | 7,999        | 41             | 34          | 159-02-318  | 2,162             | 9,464        | 45             |
| 12          | 159-02-296  | 2,162             | 9,100        | 41             | 35          | 159-02-319  | 2,344             | 9,650        | 193            |
| 13          | 159-02-297  | 2,162             | 8,028        | 44             | 36          | 159-02-321A | 2,344             | 9,003        | 151            |
| 14          | 159-02-298  | 2,212             | 8,416        | 197            | 37          | 159-02-321B | 2,162             | 10,057       | 183            |
| 15          | 159-02-299  | 3,109             | 9,769        | 66             | 38          | 159-02-322  | 2,162             | 8,763        | 79             |
| 16          | 159-02-300  | 2,344             | 8,057        | 166            | 39          | 159-02-323  | 2,599             | 10,409       | 36             |
| 17          | 159-02-301  | 2,314             | 10,412       | 196            | 40          | 159-02-324A | 1,957             | 9,836        | 85             |
| 18          | 159-02-302A | 2,162             | 8,172        | 49             | 41          | 159-02-325  | 2,599             | 10,500       | 199            |
| 19          | 159-02-303A | 2,398             | 9,836        | 34             | 42          | 159-02-326  | 2,162             | 11,928       | 59             |
| 20          | 159-02-304  | 2,344             | 8,637        | 39             | 43          | 159-02-327  | 2,162             | 10,644       | 110            |
| 21          | 159-02-305  | 3,164             | 10,357       | 71             | 44          | 159-02-328  | 2,859             | 10,326       | 130            |
| 22          | 159-02-306  | 2,599             | 9,616        | 71             | 45          | 159-02-329  | 2,314             | 10,429       | 189            |
| 23          | 159-02-307  | 2,838             | 11,539       | 65             | 46          | 159-02-333  | 2,593             | 93,083       | 290            |