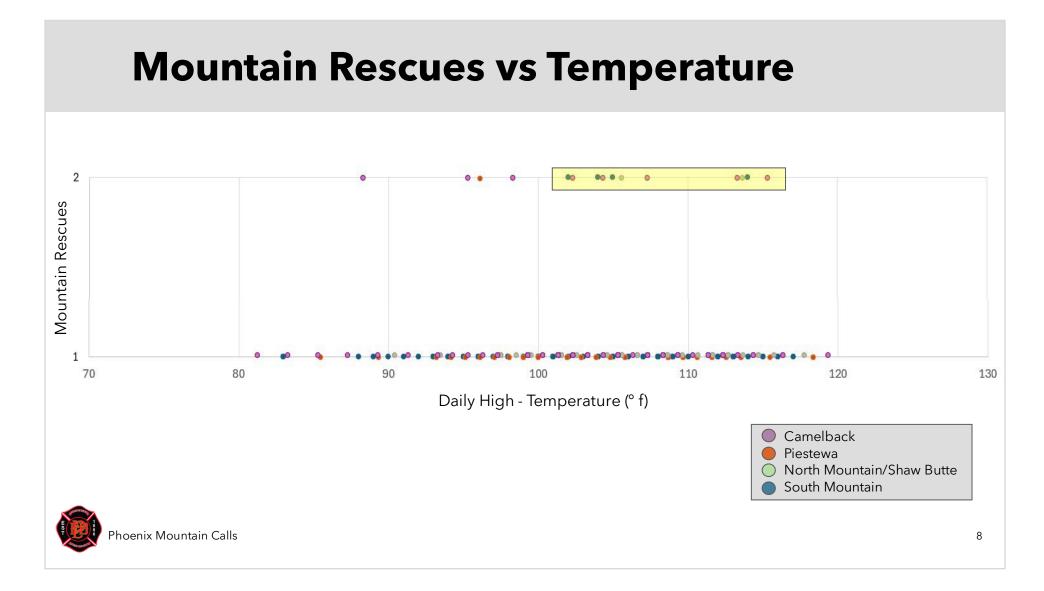

| 17 | 18   | 19 | 20 | 21 | 23 | Grano<br>Total |
|                                 |                 | Hours included in trail closure days |       |   |   |   |    |   |    |    |    |    |    |    |    |    |      |    |    |    |    |                |
|                                 |                 |                                      |       |   |   |   |    |   |    |    |    |    |    |    |    |    | I    |    |    |    |    |                |
| Phoen                           | ix Mou          | ntain C                              | Calls |   |   |   |    |   |    |    |    |    |    |    |    |    |      |    |    |    |    | 6              |

## ATTACHMENT C



COP Parks and Rec visitor counts for:

- Camelback
- Piestewa Peak
- N. Mountain/Shaw Butte
- S. Mountain