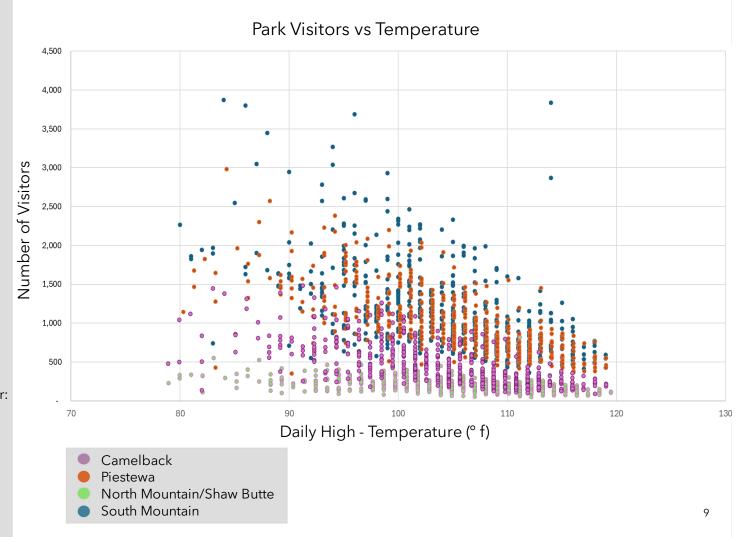

## ATTACHMENT C

COP Parks and Rec visitor counts for:

- Camelback
- Piestewa Peak
- N. Mountain/Shaw Butte
- S. Mountain