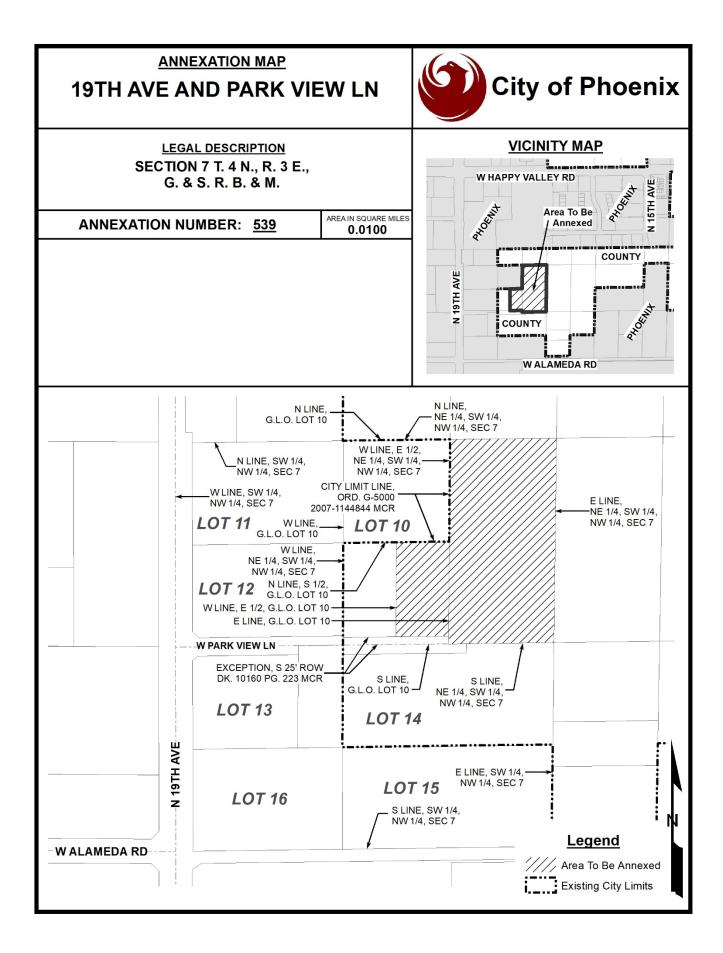

## PROPOSED 19th Avenue & Parkview Road ANNEXATION

That part of the Northwest quarter of Section 7, Township 4 North, Range 3 East, G&SRB&M, Maricopa County, Arizona lying adjacent to part of the South and the East boundary of the area previously annexed by the City of Phoenix Ordinance No. G-5000 recorded in Document No. 2007-1144844 in the Office of the County Recorder of said Maricopa County, more particularly described as;

the East half of the Northeast quarter of the Southwest quarter of the Northwest quarter, and the East half of the South half of GLO Lot 10, said Section 7;

EXCEPTING therefrom any area lying within the South 25 feet of said East half of the South half of GLO Lot 10 being the "easement and agreement for highway purposes" as described in Docket 10160, page 223 in the Office of the County Recorder of Maricopa County, Arizona.

Area = 6.386 Acres Area = 0.0100 Sq. Miles

Prepared October 26, 2023, in Title Section, Real Estate Division