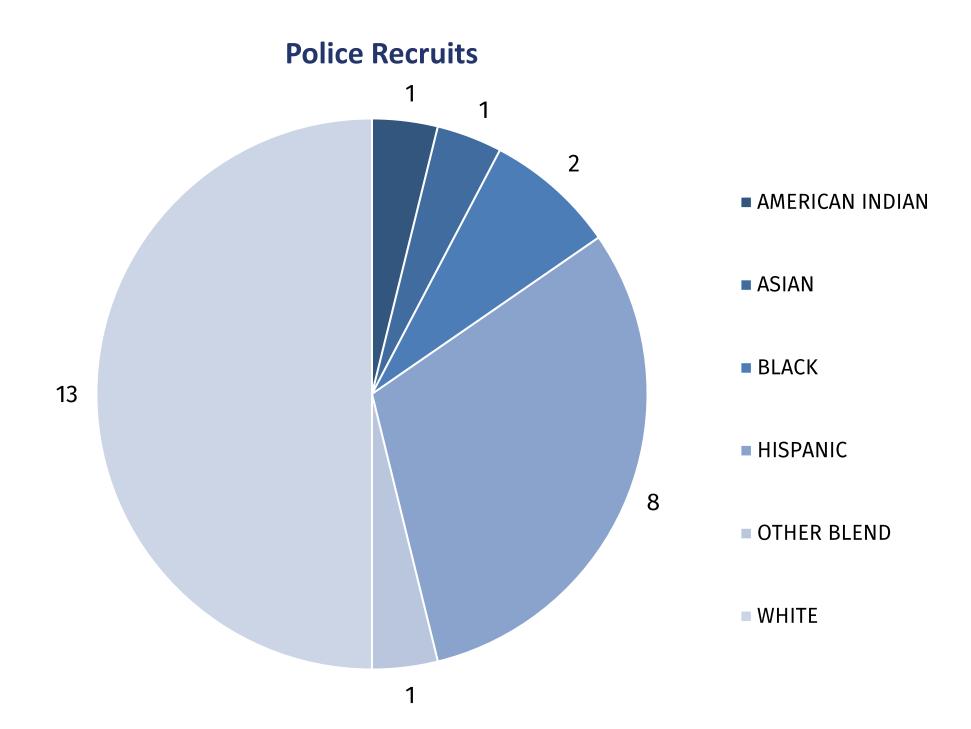

#### Total Sworn Hires by Gender Year-to-Date as of February 28, 2025

3 Females 25 Males

Police Recruits & Lateral/Reinstatements Hired by Race Year-to-Date as of February 28, 2025

#### Laterals/Reinstatements