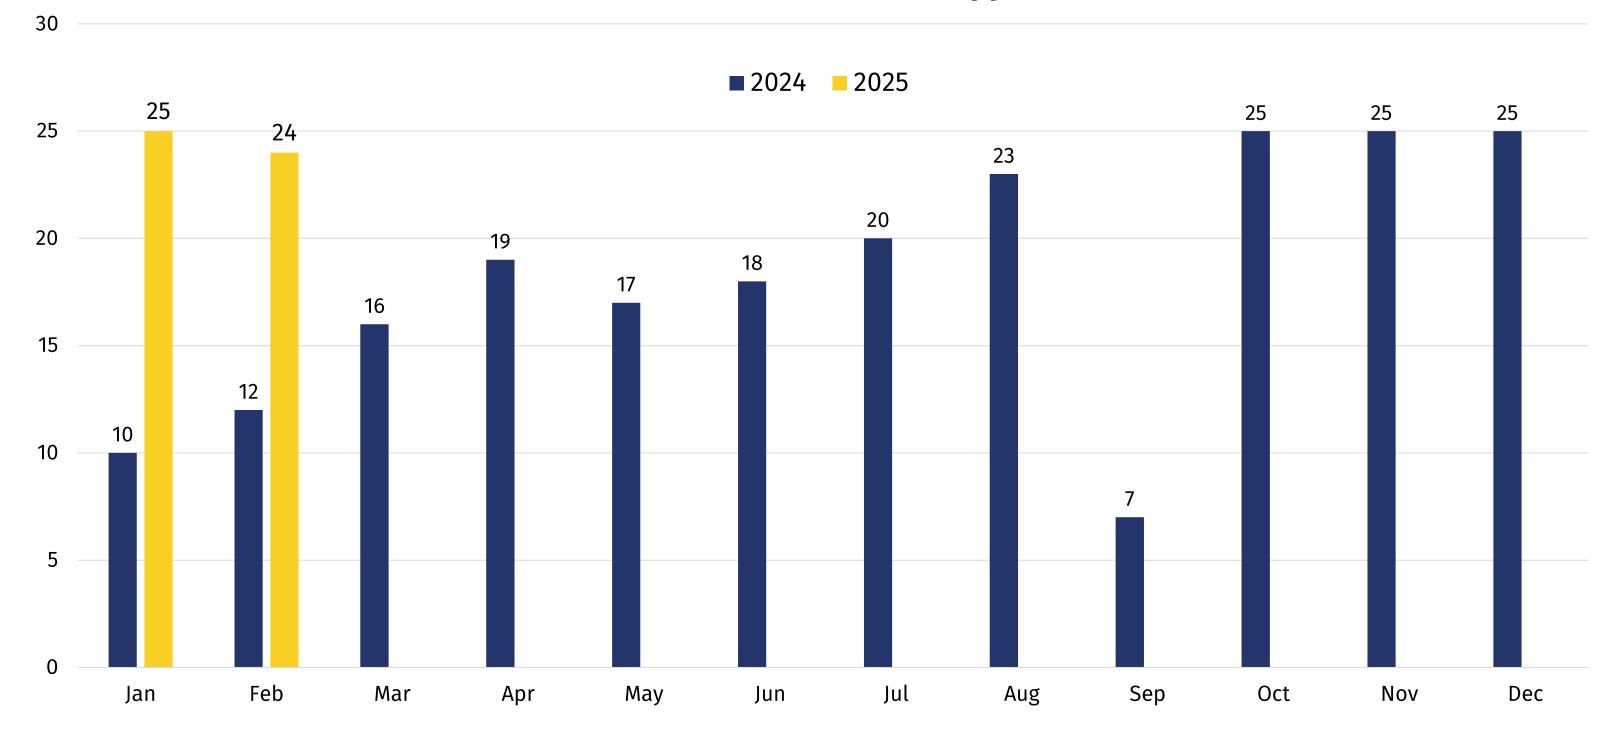

### **Total Lateral/Reinstatement Applicants**

#### Total Sworn Hires Year-to-Date as of February 28, 2025

- 26 Recruits
- 2 Lateral/Reinstatements

2025 Total: 28