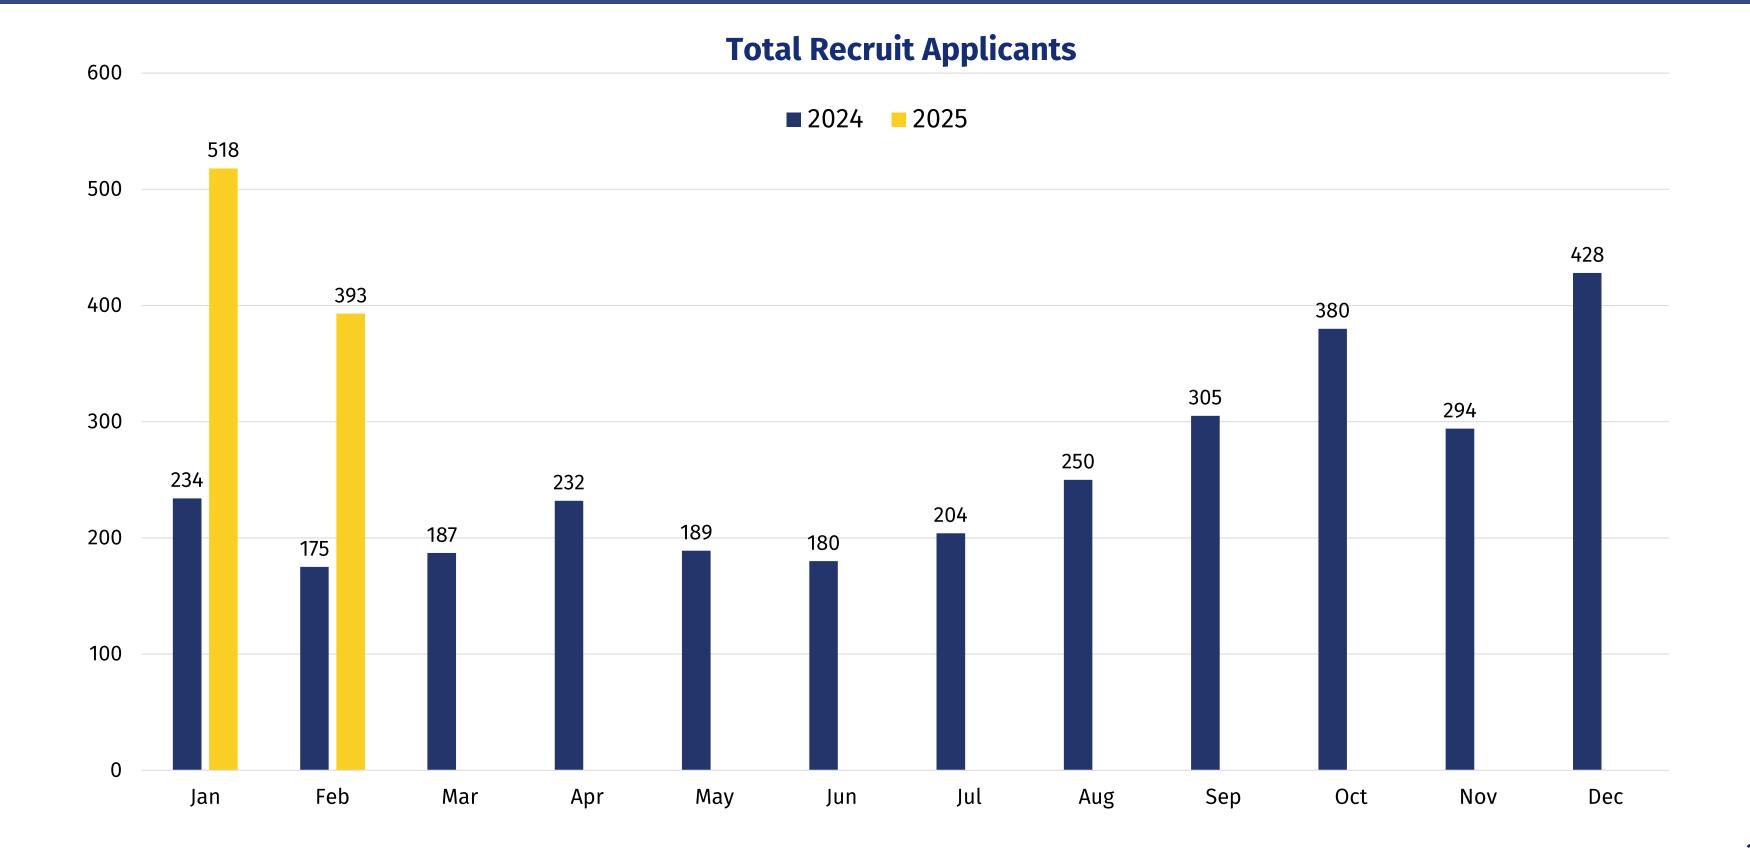

## **Total Sworn Hires for 2024**

#### Total Sworn Hires Year-to-Date as of February 28, 2025

- 26 Recruits
- 2 Lateral/Reinstatements

2025 Total: 28