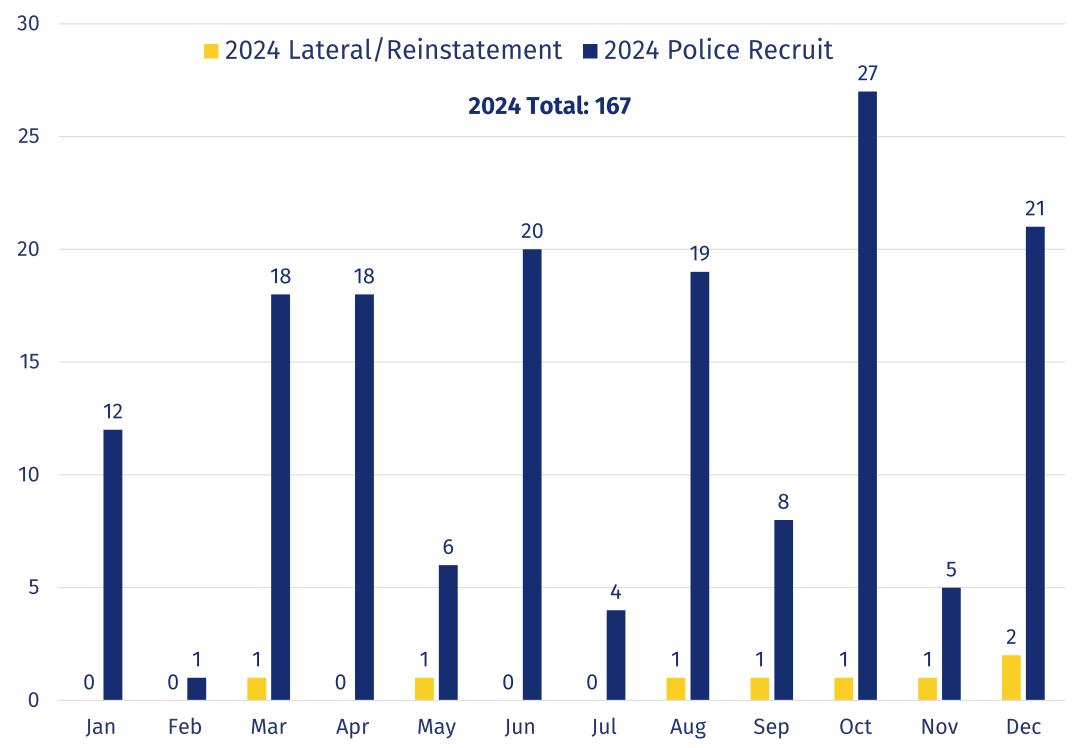

# **March 2025**







### **Total Lateral/Reinstatement Applicants**





## **Total Sworn Hires for 2024**





#### Total Sworn Hires Year-to-Date as of February 28, 2025

- 26 Recruits
- 2 Lateral/Reinstatements

2025 Total: 28

## Total Recruit Applicants by Race Year-to-Date as of February 28, 2025



|      | No Answer | American<br>Indian | American<br>Indian/<br>Black | American<br>Indian/<br>White | Asian | Asian/<br>White | Black | Black/<br>White | Hispanic | Not Specified | Other Blend | Pacific<br>Islander | White |
|------|-----------|--------------------|------------------------------|------------------------------|-------|-----------------|-------|-----------------|----------|---------------|-------------|---------------------|-------|
| 2025 | 67        | 13                 | 1                            | 1                            | 18    | 11              | 121   | 31