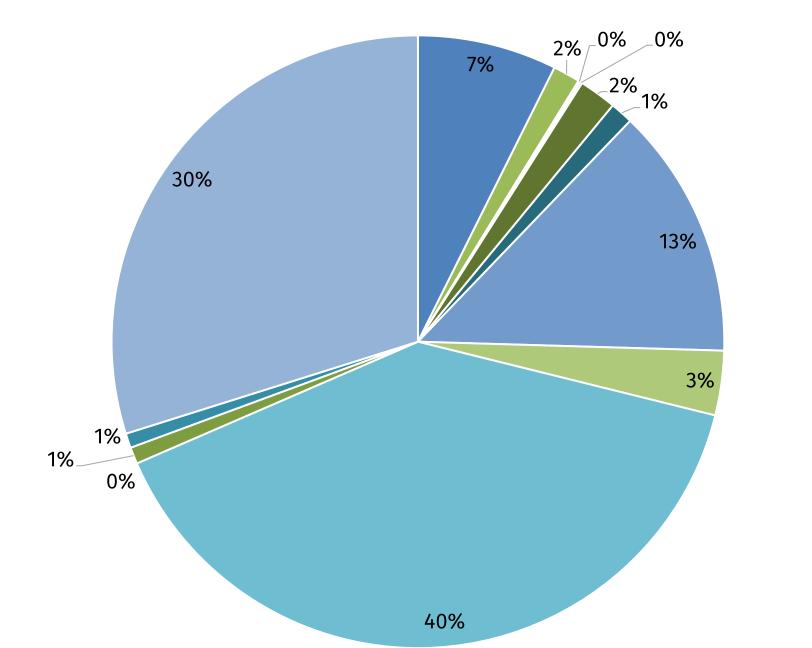

## Total Recruit Applicants by Race Year-to-Date as of February 28, 2025

|      | No Answer | American<br>Indian | American<br>Indian/<br>Black | American<br>Indian/<br>White | Asian | Asian/<br>White | Black | Black/<br>White | Hispanic | Not Specified | Other Blend | Pacific<br>Islander | White |
|------|-----------|--------------------|------------------------------|------------------------------|-------|-----------------|-------|-----------------|----------|---------------|-------------|---------------------|-------|
| 2025 | 67        | 13                 | 1                            | 1                            | 18    | 11              | 121   | 31              | 361      | 0             | 8           | 7                   | 272   |

- No Answer
- American Indian
- American Indian/Black
- American Indian/White
- Asian
- Asian/White
- Black
- Black/White
- Hispanic
- Not Specified
- Other Blend
- Pacific Islander
- White

#### **Maricopa County Demographics**

PAGE 6