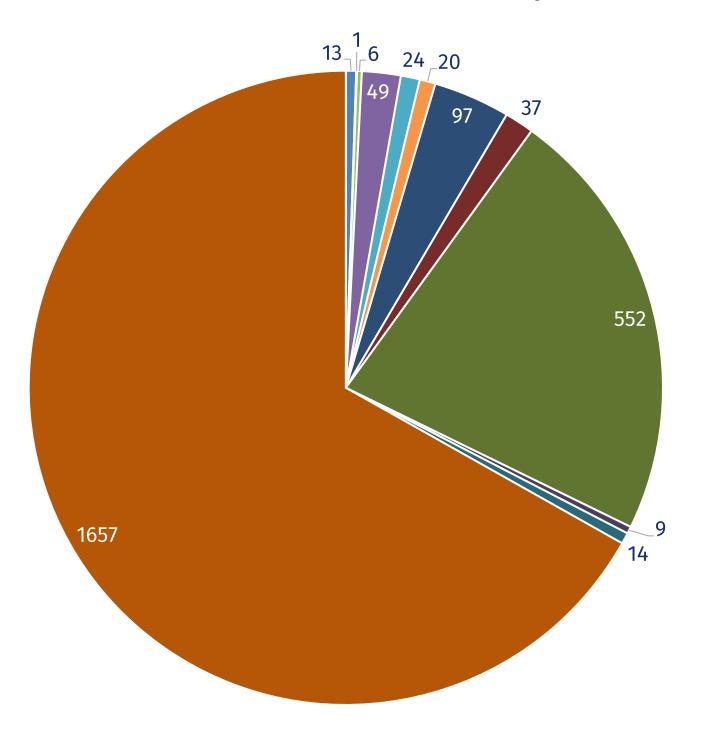

**Total Current Sworn by Race as of February 28, 2025** 

- American Indian/Alaskan
- American Indian/Alaskan and Black
- American Indian/Alaskan and White
- Asian
- Asian and White
- Black and White
- Black/African American
- Combination of other races not Hispanic
- Hispanic
- Native Hawaiian or other Pacific Islander
- Other Hispanic
- White

\*Totals do not include recruits.

| Race                                            | Total | Percentage |
|-------------------------------------------------|-------|------------|
| American<br>Indian/Alaskan                      | 13    | .52%       |
| American<br>Indian/Alaskan and<br>Black         | 1     | .04%       |
| American<br>Indian/Alaskan and<br>White         | 6     | .24%       |
| Asian                                           | 49    | 1.98%      |
| Asian and White                                 | 24    | .97%       |
| Black and White                                 | 20    | .81%       |
| Black/African<br>American                       | 97    | 3.91%      |
| Combination of<br>other races not<br>Hispanic   | 37    | 1.49%      |
| Hispanic                                        | 552   | 22.25%     |
| Native Hawaiian or<br>other Pacific<br>Islander | 9     | .36%       |
| Other Hispanic                                  | 14    | .56%       |
| White                                           | 1657  | 66.84%     |