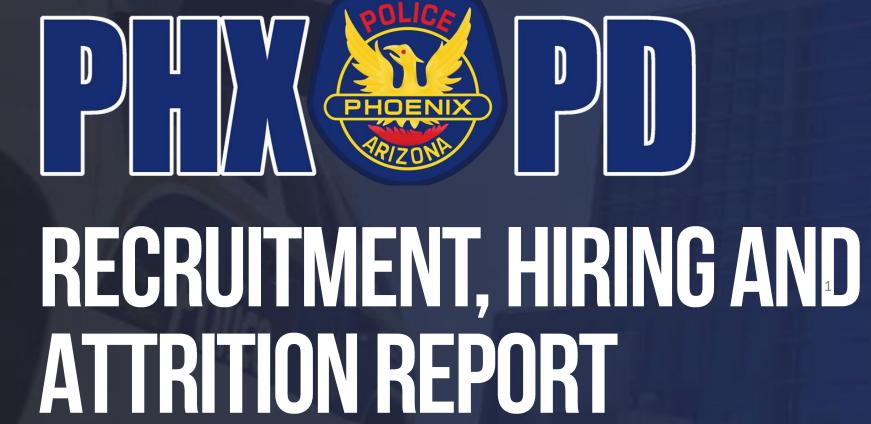

# **March 2025**







### **Total Lateral/Reinstatement Applicants**





## **Total Sworn Hires for 2024**





#### Total Sworn Hires Year-to-Date as of February 28, 2025

- 26 Recruits
- 2 Lateral/Reinstatements

2025 Total: 28

## Total Recruit Applicants by Race Year-to-Date as of February 28, 2025



|      | No Answer | American<br>Indian | American<br>Indian/<br>Black | American<br>Indian/<br>White | Asian | Asian/<br>White | Black | Black/<br>White | Hispanic | Not Specified | Other Blend | Pacific<br>Islander | White |
|------|-----------|--------------------|------------------------------|------------------------------|-------|-----------------|-------|-----------------|----------|---------------|-------------|---------------------|-------|
| 2025 | 67        | 13