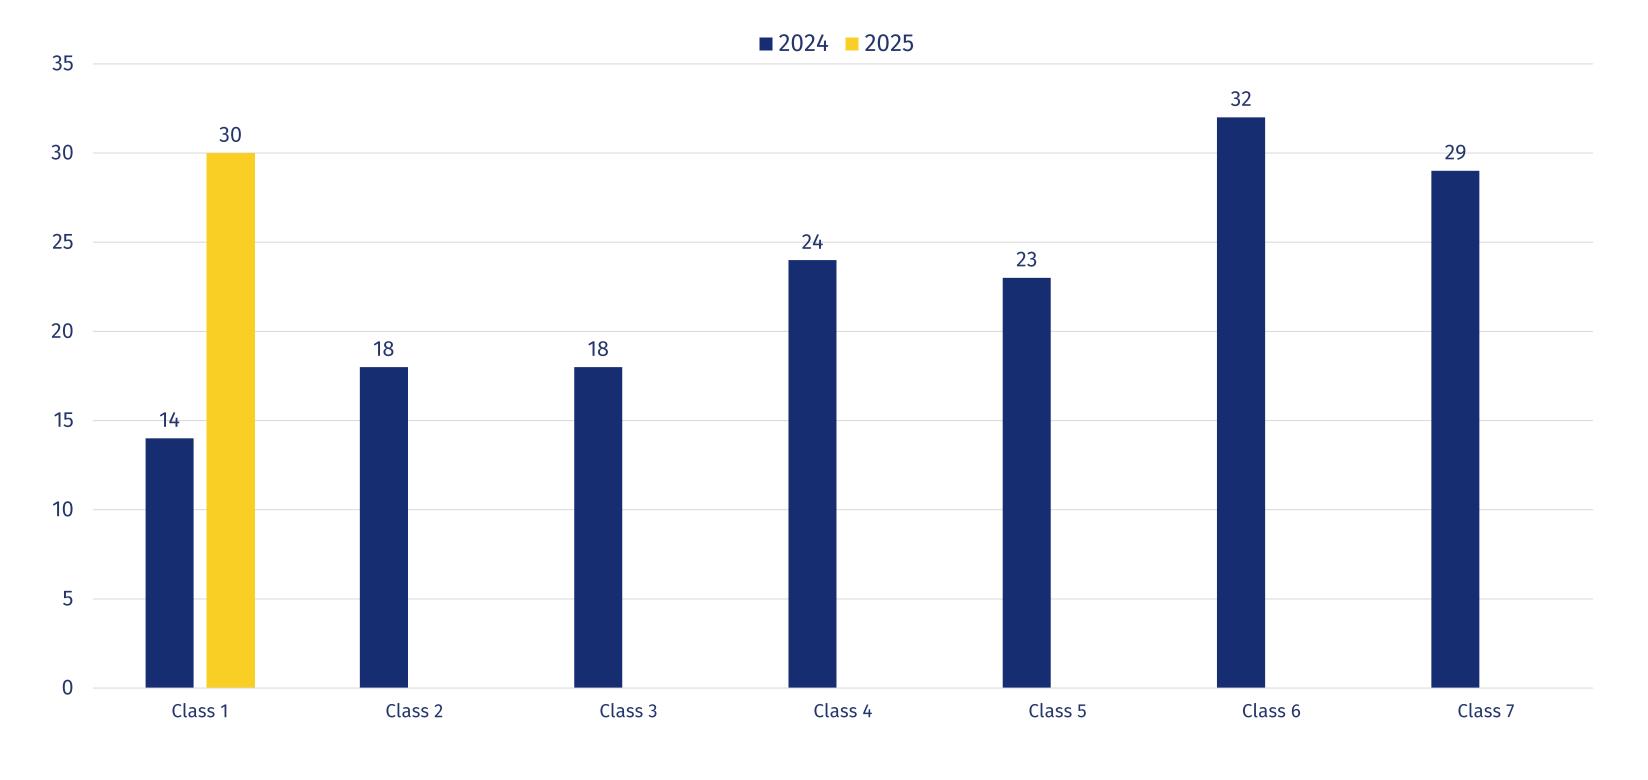

## Phoenix Police Academy Recruit Class Totals for 2024 and Year-to-Date as of February 28, 2025

**Current and Projected Attrition as of February 28, 2025** 