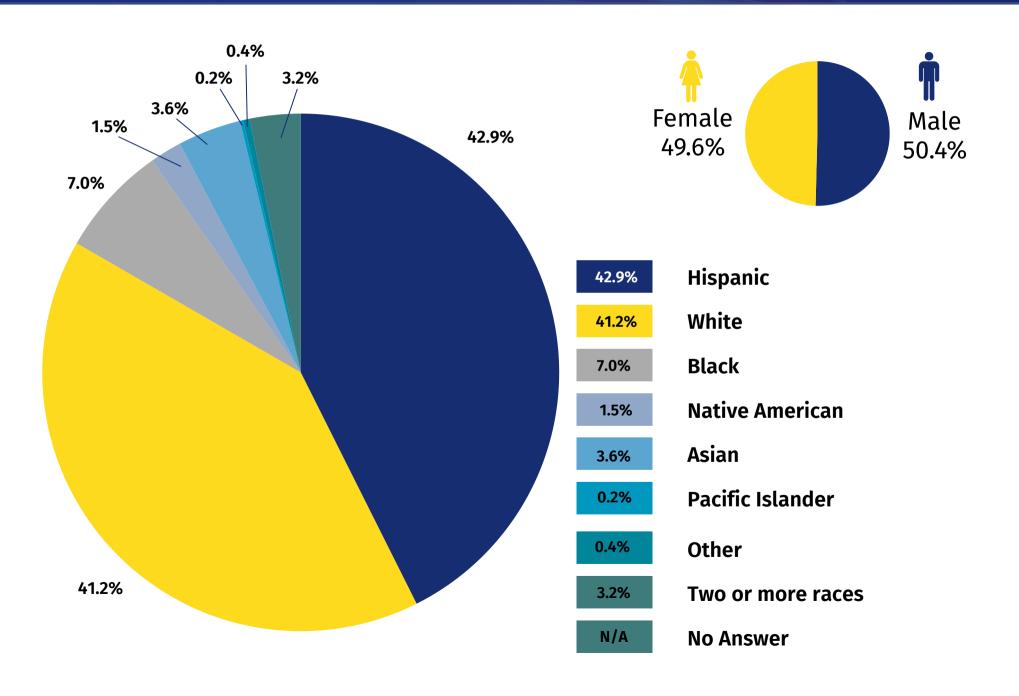

**Total Current Sworn by Race as of February 28, 2025** 

- American Indian/Alaskan
- American Indian/Alaskan and Black
- American Indian/Alaskan and White
- Asian
- Asian and White
- Black and White
- Black/African American
- Combination of other races not Hispanic
- Hispanic
- Native Hawaiian or other Pacific Islander
- Other Hispanic
- White

\*Totals do not include recruits.

| Race                                            | Total | Percentage |
|-------------------------------------------------|-------|------------|
| American<br>Indian/Alaskan                      | 13    | .52%       |
| American<br>Indian/Alaskan and<br>Black         | 1     | .04%       |
| American<br>Indian/Alaskan and<br>White         | 6     | .24%       |
| Asian                                           | 49    | 1.98%      |
| Asian and White                                 | 24    | .97%       |
| Black and White                                 | 20    | .81%       |
| Black/African<br>American                       | 97    | 3.91%      |
| Combination of<br>other races not<br>Hispanic   | 37    | 1.49%      |
| Hispanic                                        | 552   | 22.25%     |
| Native Hawaiian or<br>other Pacific<br>Islander | 9     | .36%       |
| Other Hispanic                                  | 14    | .56%       |
| White                                           | 1657  | 66.84%     |