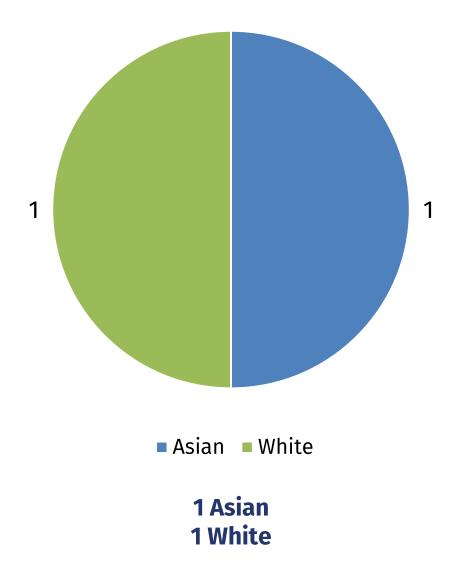

--------|---------------|-------------|---------------------|-------|
| 2025 | 67        | 13                 | 1                            | 1                            | 18    | 11              | 121   | 31              | 361      | 0             | 8           | 7                   | 272   |



- No Answer
- American Indian
- American Indian/Black
- American Indian/White
- Asian
- Asian/White
- Black
- Black/White
- Hispanic
- Not Specified
- Other Blend
- Pacific Islander
- White

#### **Maricopa County Demographics**



PAGE 6



## **Total Sworn Hires by Gender**





#### Total Sworn Hires by Gender Year-to-Date as of February 28, 2025

3 Females 25 Males

Police Recruits & Lateral/Reinstatements Hired by Race Year-to-Date as of February 28, 2025





#### Laterals/Reinstatements



## Total Sworn and Recruit Employees by Rank and Gender as of February 28, 2025

| Police Chief       | Total | Percentage | Sergeant       |  |
|--------------------|-------|------------|----------------|--|
| Male               | 1     | 0.04%      | Female         |  |
| Total Police Chief | 1     | 0.04%      | Male           |  |
| Chief              | Total | Percentage | Total Sergeant |  |
| Male               | 6     | 0.23%      | Officer        |  |
| Total Chief        | 6     | 0.23%      | Female         |  |
| Commander          | Total | Percentage | Male           |  |
| Female             | 6     | 0.23%      | Total Officer  |  |
| Male               | 18    | 0.70%      | Recruit        |  |
| Total Commander    | 24    | 0.93%      | Blank          |  |
| Lieutenant