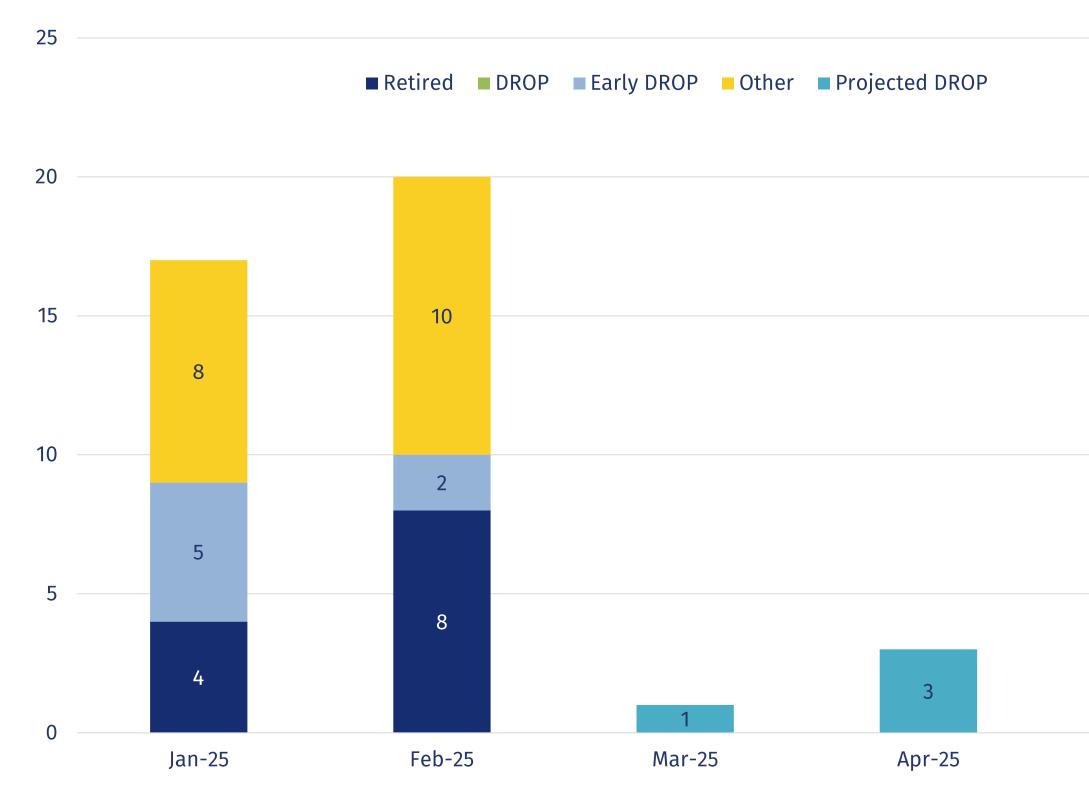

## Phoenix Police Academy Recruit Class Totals for 2024 and Year-to-Date as of February 28, 2025

**Current and Projected Attrition as of February 28, 2025** 

#### SEPARATIONS BY YEARS OF SERVICE YEAR-TO-DATE

| 10 | < 1      |
|----|----------|
| 6  | 1 to 5   |
| 2  | 6 to 10  |
| 0  | 11 to 15 |
| 5  | 16 to 20 |
| 9  | 21 to 25 |
| 5  | 26+      |

May-25