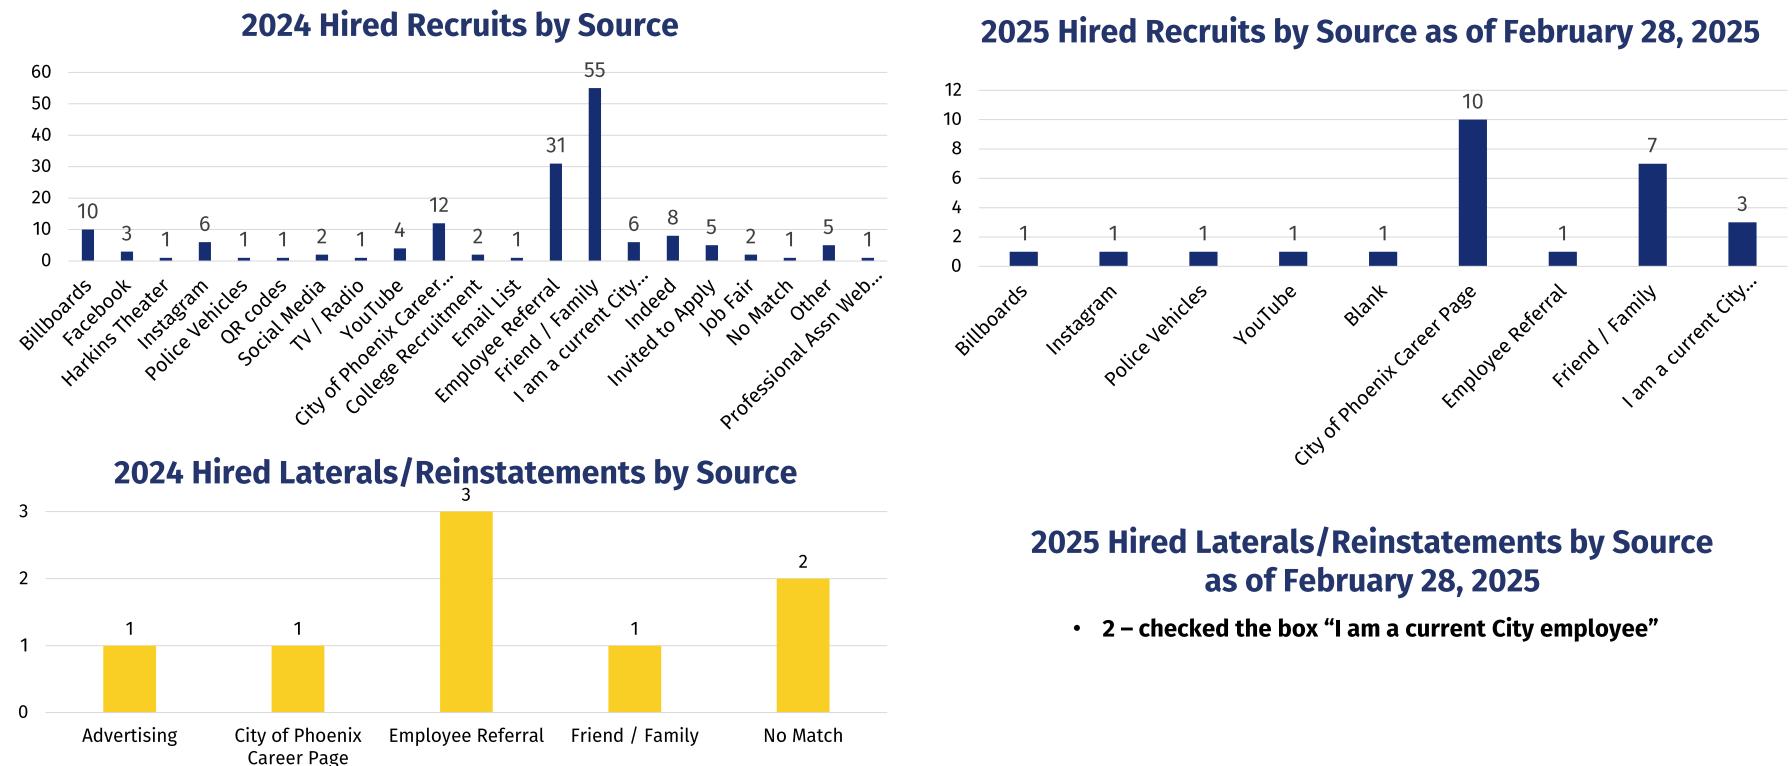

## **Total Sworn Hires for 2024**

#### Total Sworn Hires Year-to-Date as of February 28, 2025

- 26 Recruits
- 2 Lateral/Reinstatements

2025 Total: 28