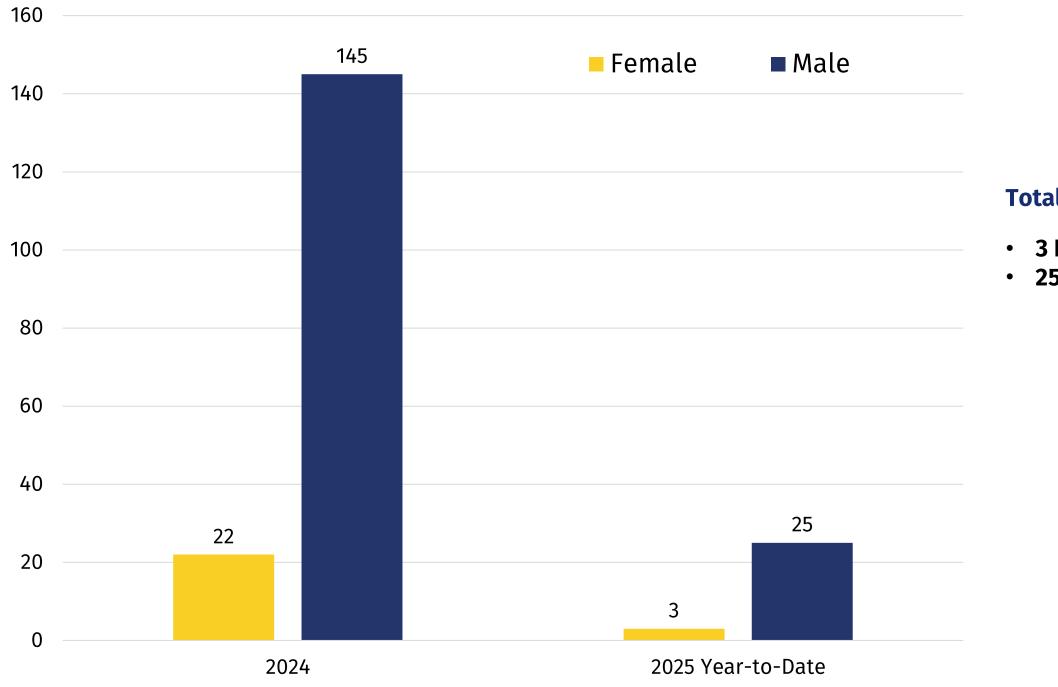

## **Total Sworn Hires for 2024**

#### Total Sworn Hires Year-to-Date as of February 28, 2025

- 26 Recruits
- 2 Lateral/Reinstatements

2025 Total: 28