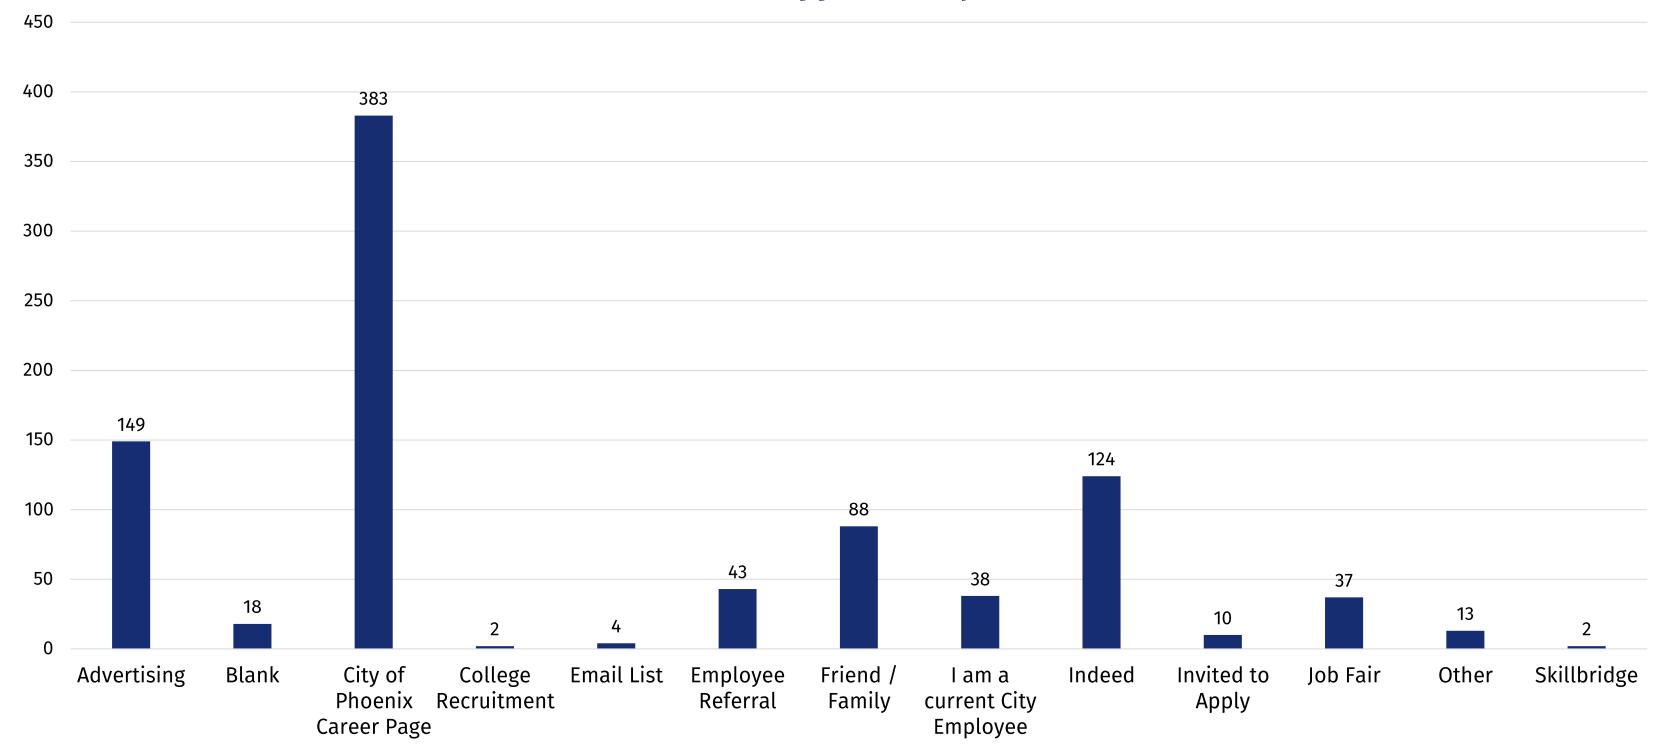

### 2025 Recruit Applicants by Source

\*Based on data where applicants provided a source. Some applicants chose not to provide a source.

\*Based on data where applicants provided a source. Some applicants chose not to provide a source.