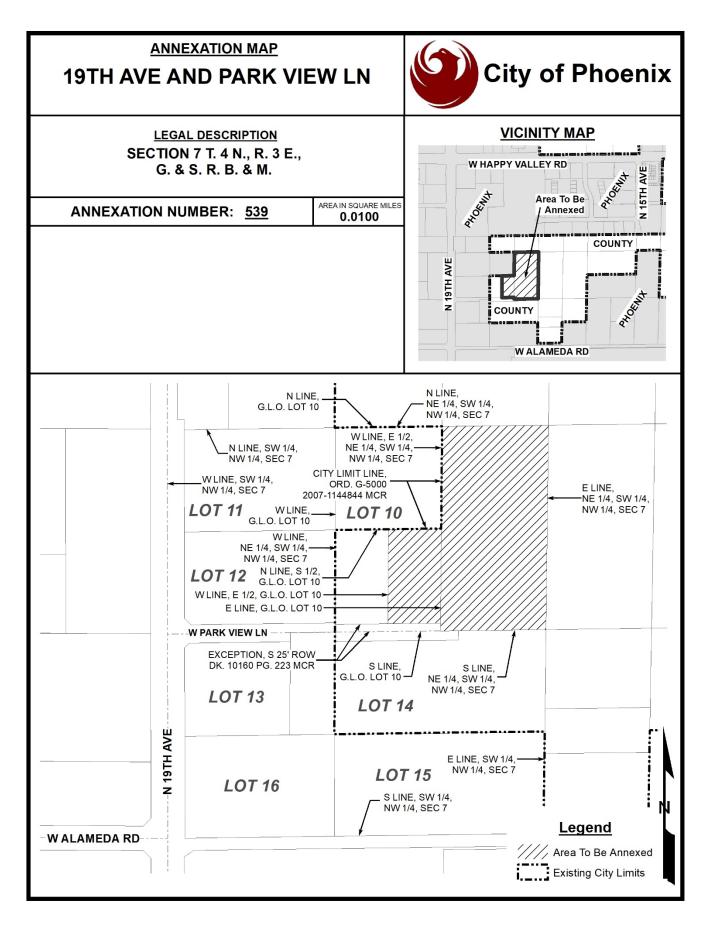

## 19th Avenue and Park View Lane Annexation

That part of the Northwest quarter of Section 7, Township 4 North, Range 3 East, G&SRB&M, Maricopa County, Arizona lying adjacent to part of the South and the East boundary of the area previously annexed by the City of Phoenix Ordinance No. G-5000 recorded in Document No. 2007-1144844 in the Office of the County Recorder of said Maricopa County, more particularly described as;

the East half of the Northeast quarter of the Southwest quarter of the Northwest quarter, and the East half of the South half of GLO Lot 10, said Section 7;

EXCEPTING therefrom any area lying within the South 25 feet of said East half of the South half of GLO Lot 10 being the "easement and agreement for highway purposes" as described in Docket 10160, page 223 in the Office of the County Recorder of Maricopa County, Arizona.

Area = 6.386 Acres Area = 0.0100 Sq. Miles