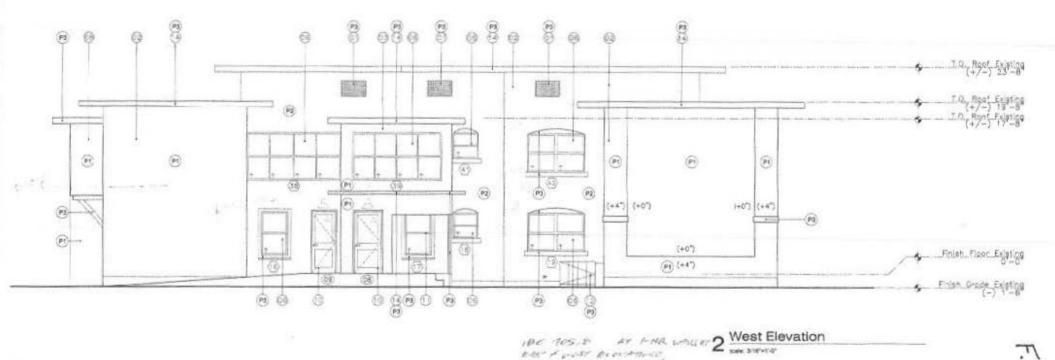

#### **BACKGROUND**

The Walton Arms apartment building was constructed in 1922. The two-story stuccoed brick structure was originally a four-unit apartment building. The flat roofs of the building and porches are reminiscent of Prairie School architecture. The large porches originally had wide elliptical arches on three sides and at both floors. The upper porches were glazed for use as sunrooms. The arches at the side have been filled in. The central main entrance is shaded by a decorative wood canopy whose form looks like an eyebrow. The canopy consists of decking on corbelled joists resting on curved beams, which in turn are supported by knee braces. The masonry openings are spanned by segmental arches.

QUAD/COUNTY MAP
Phoenix Quad

INVENTORY NO.

KA-226 (C)

PHYSICAL DESCRIPTION

The essentially rectangular floor plan of the two-story, stuccoed Walton Arms apartment building is enhanced by attached two-story porches at each front corner. The flat roofs of the building and porches, which intersect or overhang at various levels, are reminiscent of Prairie School architecture. The large porches originally had wide eliptical arches on three sides and at both floors. The upper porches were glazed for use as sunrooms. The arches at the sides have been in-filled. Wide pilasters at the porch corners stretch from the foundation wall to the roof overhang. The central main entrance is shaded by a decorative wood canopy, whose form looks like an eyebrow. The canopy consists of decking on corbelled joists resting on curved beams, which in turn are supported by knee braces. The masonry openings are spanned by segmental arches. The building is vacant, gutted, and not weather-tight, since rehabilitation work halted some months ago. The exterior of the building does, however, retain its original integrity and, thus, contributes to the historic character of the Roosevelt streetscape.