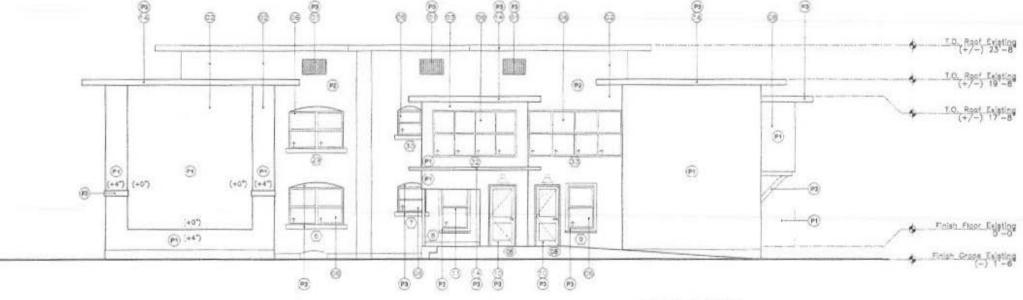

#### **BACKGROUND**

The Walton Arms apartment building was constructed in 1922. The two-story stuccoed brick structure was originally a four-unit apartment building. The flat roofs of the building and porches are reminiscent of Prairie School architecture. The large porches originally had wide elliptical arches on three sides and at both floors. The upper porches were glazed for use as sunrooms. The arches at the side have been filled in. The central main entrance is shaded by a decorative wood canopy whose form looks like an eyebrow. The canopy consists of decking on corbelled joists resting on curved beams, which in turn are supported by knee braces. The masonry openings are spanned by segmental arches.

QUAD/COUNTY MAP
Phoenix Quad

INVENTORY NO.

KA-226 (C)

PHYSICAL DESCRIPTION

The essentially rectangular floor plan of the two-story, stuccoed Walton Arms apartment building is enhanced by attached two-story porches at each front corner. The flat roofs of the building and porches, which intersect or overhang at various levels, are reminiscent of Prairie School architecture. The large porches originally had wide eliptical arches on three sides and at both floors. The upper porches were glazed for use as sunrooms. The arches at the sides have been in-filled. Wide pilasters at the porch corners stretch from the foundation wall to the roof overhang. The central main entrance is shaded by a decorative wood canopy, whose form looks like an eyebrow. The canopy consists of decking on corbelled joists resting on curved beams, which in turn are supported by knee braces. The masonry openings are spanned by segmental arches. The building is vacant, gutted, and not weather-tight, since rehabilitation work halted some months ago. The exterior of the building does, however, retain its original integrity and, thus, contributes to the historic character of the Roosevelt streetscape.