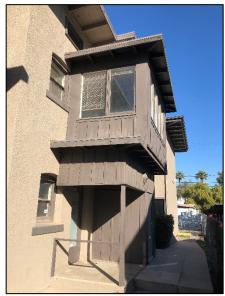

In 1981 the 5,894-square foot building was renovated and expanded an additional 1,856 square feet at the rear. Structural reinforcements were made to the original structure in the form of shear walls, glue lam beams and steel members. Following the renovation, the building was used as office space until 2015. It has been vacant for four years with interior demolition completed in 2015.

**Photo 9.** View of second-floor window at front of subject property, looking northwest from front yard.

**Photo 11.** View of two-story addition on east side of subject property, looking north from side yard.

**Photo 10.** View of porch infill on east side of subject property, looking northwest from side yard.

**Photo 12.** View of first-floor window at front of subject property, looking northwest from front yard.