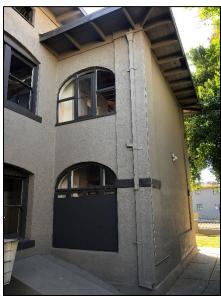

#### **BACKGROUND**

The Walton Arms apartment building was constructed in 1922. The two-story stuccoed brick structure was originally a four-unit apartment building. The flat roofs of the building and porches are reminiscent of Prairie School architecture. The large porches originally had wide elliptical arches on three sides and at both floors. The upper porches were glazed for use as sunrooms. The arches at the side have been filled in. The central main entrance is shaded by a decorative wood canopy whose form looks like an eyebrow. The canopy consists of decking on corbelled joists resting on curved beams, which in turn are supported by knee braces. The masonry openings are spanned by segmental arches.

QUAD/COUNTY MAP
Phoenix Quad

INVENTORY NO.

KA-226 (C)

PHYSICAL DESCRIPTION

The essentially rectangular floor plan of the two-story, stuccoed Walton Arms apartment building is enhanced by attached two-story porches at each front corner. The flat roofs of the building and porches, which intersect or overhang at various levels, are reminiscent of Prairie School architecture. The large porches originally had wide eliptical arches on three sides and at both floors. The upper porches were glazed for use as sunrooms. The arches at the sides have been in-filled. Wide pilasters at the porch corners stretch from the foundation wall to the roof overhang. The central main entrance is shaded by a decorative wood canopy, whose form looks like an eyebrow. The canopy consists of decking on corbelled joists resting on curved beams, which in turn are supported by knee braces. The masonry openings are spanned by segmental arches. The building is vacant, gutted, and not weather-tight, since rehabilitation work halted some months ago. The exterior of the building does, however, retain its original integrity and, thus, contributes to the historic character of the Roosevelt streetscape.