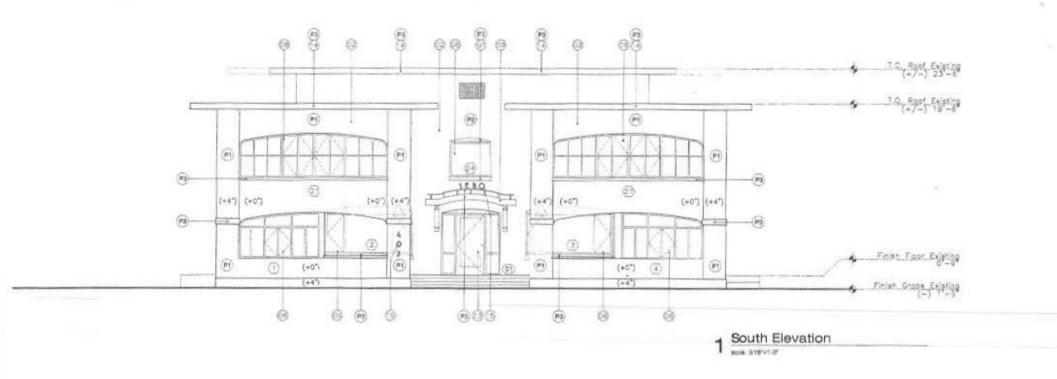

#### **BACKGROUND**

The Walton Arms apartment building was constructed in 1922. The two-story stuccoed brick structure was originally a four-unit apartment building. The flat roofs of the building and porches are reminiscent of Prairie School architecture. The large porches originally had wide elliptical arches on three sides and at both floors. The upper porches were glazed for use as sunrooms. The arches at the side have been filled in. The central main entrance is shaded by a decorative wood canopy whose form looks like an eyebrow. The canopy consists of decking on corbelled joists resting on curved beams, which in turn are supported by knee braces. The masonry openings are spanned by segmental arches.

QUAD/COUNTY MAP
Phoenix Quad

INVENTORY NO.

KA-226 (C)

PHYSICAL DESCRIPTION

The essentially rectangular floor plan of the two-story, stuccoed Walton Arms apartment building is enhanced by attached two-story porches at each front corner. The flat roofs of the building and porches, which intersect or overhang at various levels, are reminiscent of Prairie School architecture. The large porches originally had wide eliptical arches on three sides and at both floors. The upper porches were glazed for use as sunrooms. The arches at the sides have been in-filled. Wide pilasters at the porch corners stretch from the foundation wall to the roof overhang. The central main entrance is shaded by a decorative wood canopy, whose form looks like an eyebrow. The canopy consists of decking on corbelled joists resting on curved beams, which in turn are supported by knee braces. The masonry openings are spanned by segmental arches. The building is vacant, gutted, and not weather-tight, since rehabilitation work halted some months ago. The exterior of the building does, however, retain its original integrity and, thus, contributes to the historic character of the Roosevelt streetscape.