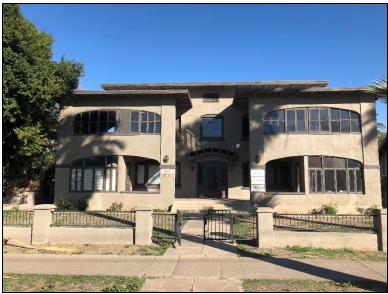

#### **BACKGROUND**

The Walton Arms apartment building was constructed in 1922. The two-story stuccoed brick structure was originally a four-unit apartment building. The flat roofs of the building and porches are reminiscent of Prairie School architecture. The large porches originally had wide elliptical arches on three sides and at both floors. The upper porches were glazed for use as sunrooms. The arches at the side have been filled in. The central main entrance is shaded by a decorative wood canopy whose form looks like an eyebrow. The canopy consists of decking on corbelled joists resting on curved beams, which in turn are supported by knee braces. The masonry openings are spanned by segmental arches.

Attachments: Photos, Inventory Form and Grant Application

**Photo 1.** View of subject property, looking north from Roosevelt Street.

**Photo 3.** View of subject property, looking northeast from Roosevelt Street.