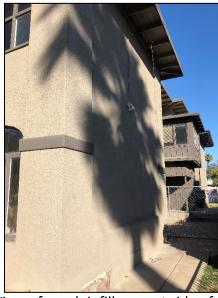

**Photo 10.** View of porch infill on east side of subject property, looking northwest from side yard.

**Photo 12.** View of first-floor window at front of subject property, looking northwest from front yard.

**Photo 14.** View of porch infill on west side of subject property, looking north from side yard.

**Photo 16.** View of two-story addition on west side of subject property, looking north from side yard.