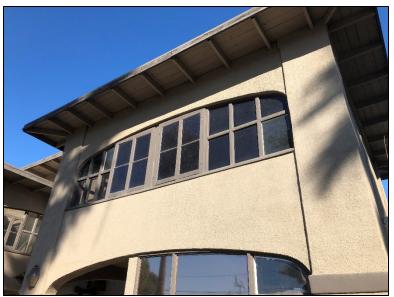

#### **BACKGROUND**

The Walton Arms apartment building was constructed in 1922. The two-story stuccoed brick structure was originally a four-unit apartment building. The flat roofs of the building and porches are reminiscent of Prairie School architecture. The large porches originally had wide elliptical arches on three sides and at both floors. The upper porches were glazed for use as sunrooms. The arches at the side have been filled in. The central main entrance is shaded by a decorative wood canopy whose form looks like an eyebrow. The canopy consists of decking on corbelled joists resting on curved beams, which in turn are supported by knee braces. The masonry openings are spanned by segmental arches.

QUAD/COUNTY MAP
Phoenix Quad

INVENTORY NO.

KA-226 (C)

PHYSICAL DESCRIPTION

The essentially rectangular floor plan of the two-story, stuccoed Walton Arms apartment building is enhanced by attached two-story porches at each front corner. The flat roofs of the building and porches, which intersect or overhang at various levels, are reminiscent of Prairie School architecture. The large porches originally had wide eliptical arches on three sides and at both floors. The upper porches were glazed for use as sunrooms. The arches at the sides have been in-filled. Wide pilasters at the porch corners stretch from the foundation wall to the roof overhang. The central main entrance is shaded by a decorative wood canopy, whose form looks like an eyebrow. The canopy consists of decking on corbelled joists resting on curved beams, which in turn are supported by knee braces. The masonry openings are spanned by segmental arches. The building is vacant, gutted, and not weather-tight, since rehabilitation work halted some months ago. The exterior of the building does, however, retain its original integrity and, thus, contributes to the historic character of the Roosevelt streetscape.