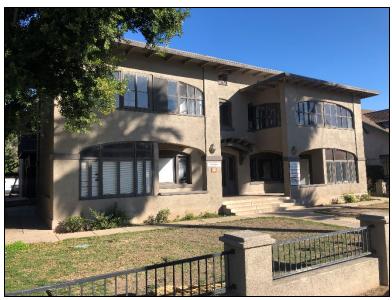

**Photo 2.** View of subject property, looking northwest from Roosevelt Street.

**Photo 4.** View of Walton Arms plaque on front of building.

**Photo 5.** View of first-floor window at front of subject property, looking northeast from front porch.