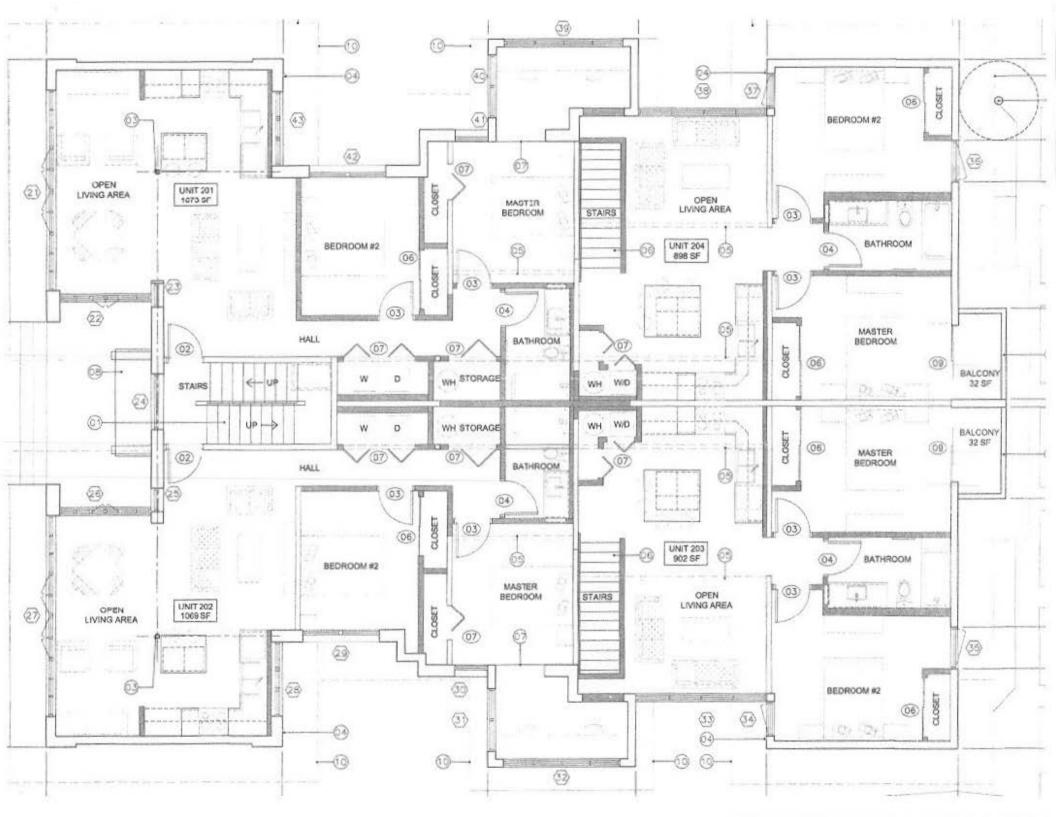

## Exterior Rehabilitation 2019 Grant Application

| PROPERTY IDENTIFICATION                          |                                                                                                                                                                                                                                                                                                                                                                                                                                                                                                                                                                                                                                                                                                                                                                                                                                                                                                                                                                                                                                                                                                                                                                                                                                                                                                                                                                                                                                                                                                                                                                                                                                                                                                                                                                                                                                                                                                                                                                                                                                                                                                                               |
|--------------------------------------------------|-------------------------------------------------------------------------------------------------------------------------------------------------------------------------------------------------------------------------------------------------------------------------------------------------------------------------------------------------------------------------------------------------------------------------------------------------------------------------------------------------------------------------------------------------------------------------------------------------------------------------------------------------------------------------------------------------------------------------------------------------------------------------------------------------------------------------------------------------------------------------------------------------------------------------------------------------------------------------------------------------------------------------------------------------------------------------------------------------------------------------------------------------------------------------------------------------------------------------------------------------------------------------------------------------------------------------------------------------------------------------------------------------------------------------------------------------------------------------------------------------------------------------------------------------------------------------------------------------------------------------------------------------------------------------------------------------------------------------------------------------------------------------------------------------------------------------------------------------------------------------------------------------------------------------------------------------------------------------------------------------------------------------------------------------------------------------------------------------------------------------------|
| Property Address: 402 W. Roosevelt St, Ph        | hoenix , AZ 85003                                                                                                                                                                                                                                                                                                                                                                                                                                                                                                                                                                                                                                                                                                                                                                                                                                                                                                                                                                                                                                                                                                                                                                                                                                                                                                                                                                                                                                                                                                                                                                                                                                                                                                                                                                                                                                                                                                                                                                                                                                                                                                             |
| Historic District (or name of individually liste |                                                                                                                                                                                                                                                                                                                                                                                                                                                                                                                                                                                                                                                                                                                                                                                                                                                                                                                                                                                                                                                                                                                                                                                                                                                                                                                                                                                                                                                                                                                                                                                                                                                                                                                                                                                                                                                                                                                                                                                                                                                                                                                               |
| Owner: Prairie School Apartments II, LLC         | - Albin Halquist, Manager                                                                                                                                                                                                                                                                                                                                                                                                                                                                                                                                                                                                                                                                                                                                                                                                                                                                                                                                                                                                                                                                                                                                                                                                                                                                                                                                                                                                                                                                                                                                                                                                                                                                                                                                                                                                                                                                                                                                                                                                                                                                                                     |
| Mailing Address: 8546 E. Country Club Tr,        |                                                                                                                                                                                                                                                                                                                                                                                                                                                                                                                                                                                                                                                                                                                                                                                                                                                                                                                                                                                                                                                                                                                                                                                                                                                                                                                                                                                                                                                                                                                                                                                                                                                                                                                                                                                                                                                                                                                                                                                                                                                                                                                               |
| City & State: Scottsdale, AZ                     | CONTRACTOR |
| Day Phone: (602) 369-8266                        | Evening Phone: (602) 369-8266                                                                                                                                                                                                                                                                                                                                                                                                                                                                                                                                                                                                                                                                                                                                                                                                                                                                                                                                                                                                                                                                                                                                                                                                                                                                                                                                                                                                                                                                                                                                                                                                                                                                                                                                                                                                                                                                                                                                                                                                                                                                                                 |
| E-mail Address: achiii@me.com                    |                                                                                                                                                                                                                                                                                                                                                                                                                                                                                                                                                                                                                                                                                                                                                                                                                                                                                                                                                                                                                                                                                                                                                                                                                                                                                                                                                                                                                                                                                                                                                                                                                                                                                                                                                                                                                                                                                                                                                                                                                                                                                                                               |
| including the date of construction.              | out the historical and architectural significance of your property,<br>Please attach a copy of the Historic Property Inventory Form for your<br>Phoenix Historic Preservation Office).                                                                                                                                                                                                                                                                                                                                                                                                                                                                                                                                                                                                                                                                                                                                                                                                                                                                                                                                                                                                                                                                                                                                                                                                                                                                                                                                                                                                                                                                                                                                                                                                                                                                                                                                                                                                                                                                                                                                        |
|                                                  | a 5,894 sf, 2 story, flat roofed, brick exterior with stucco exterior angular in shape. Parking is located off the alley at the rear of the                                                                                                                                                                                                                                                                                                                                                                                                                                                                                                                                                                                                                                                                                                                                                                                                                                                                                                                                                                                                                                                                                                                                                                                                                                                                                                                                                                                                                                                                                                                                                                                                                                                                                                                                                                                                                                                                                                                                                                                   |

## 402 W. ROOSEVEET ST, PHOENIX 85003

Window Schedule: Contractor to verify all window ofmensions/openings prior to ordering material sizes.

| 10000         |             |                    | P         | rame            |                    | . 7            | rim     |                                                                      | 1440          |
|---------------|-------------|--------------------|-----------|-----------------|--------------------|----------------|---------|----------------------------------------------------------------------|---------------|
| Nindow<br>No. | Width       | Size<br>Height     | Thickness | Westeries       | P4INT              | Material       | Finish  | Romarks                                                              | Window<br>No. |
| 1             | 9'-2"       | 5'-4"              | _         | Aluminum        | Dark Bronzo        | Wood           | Painted | Center Panel Windows to be Casement Windows. All others fixed.       | 1             |
| 2             | 9'-6"       | 4'-4"              |           | Aluminum        | Dark Bronze        | Wood           | Painted | End Panels to be Casement Windows. Center fixed.                     | 2             |
| 3             | 9.7         | 4'-4"              | -         | Aluminum        | Dark Branza        | Wood           | Painted | End Panels to be Casement Windows. Center fixed.                     | 3             |
| 4             | 9'-3"       | 5'-4"              |           | Aluminum        | Dark Bronze        | Wood           | Painted | Center Panel Windows to be Casement Windows. All others fixed.       | 4             |
| 6             | 63.         | 7'-0"              | 1         | Aluminum        | Dark Bronze        | Wood           | Painted | Center Window Single Hung Top Down, Side Fixed                       | 5             |
| 6             | 6'-5'       | 4'-11"             | DH 2      | Auminum         | Dark Grenze        | Wood           | Painted | Single hung Window.                                                  | 6             |
| 7             | 3'-3"       | 3'-5"              | DH 1      | -Auminum        | Dark Bronze        | Wood           | Painted | Single hung Window,                                                  | 7             |
|               |             | THE REAL PROPERTY. |           | See See and the | THE REAL PROPERTY. | Complete State |         |                                                                      |               |
| g             | 3.0         | 5'-7"              | PHI       | Abstraction     | Dark Brings        | Wood           | Painted | Single hung Window.                                                  | 9             |
|               |             |                    |           |                 |                    |                |         |                                                                      |               |
| 18            | 3-0"        | 4'-4"              | DH I      | Aurrinam        | Dark Bionzes       | Wood           | Painled | Single hung Window.                                                  | 16            |
| 18            | 2'-8"       | 3'-5"              | DH I      | Aluminum        | Dark Bronze        | Wood           | Painted | Single hung Window                                                   | 18            |
| 19            | 6'-5"       | 4'-11"             | DHZ       | - Aluminum      | Dark Gronze        | Wood           | Painted | Single hung Window.                                                  | 19            |
| 20            | 6'-3"       | 7'-0"              | 1,        | Aluminum        | Dark Bionze        | Wood           | Painled | Center Window Single Hung Top Down. Side Fixed                       | 20            |
| 21            | 16'-11 1/2" | 5'-0 1/2"          |           | Aluminum        | Dark Bronze        | Wood           | Painted | Center Windows to be Casement Windows. All others to be fixed.       | 21            |
| 22            | T-7 1/2"    | 4'-11"             |           | Aluminum        | Dark Blonze        | Wood           | Painted | Center Windows to be Casement Windows.                               | 22            |
|               |             |                    |           |                 |                    |                |         |                                                                      |               |
| 26            | 7-7-1/2     | 8'-0"              |           | Aluminum        | Dark Bronze        | Wood           | Painted | Center Windows to be Casement Windows.                               | 26            |
| 27            | 17'-0 1/2"  | 5'-0 1/2"          |           | Aluminum        | Dark Bronze        | Wood           | Painted | Center Windows to be Cesement Windows. All other penels to be fixed. | 27            |
| 28            | 6'-3"       | 4'-10"             |           | Aluminum        | Dark Bronze        | Wood           | Painted | Center Window Single Hung Top Down. Side Fixed                       | 28            |
| 29            | 6'-5"       | 4'-11"             | DHZ       | -Atominum       | Derk Bronze        | Wood           | Painted | Single hung Window,                                                  | 29            |
| 33            | 2.9*        | 3'-4 1/2"          | DHI       | -Aluminum       | Dark Bronds        | Wood           | Painted | Single hung Window.                                                  | 30            |
|               |             |                    | LEPER     |                 |                    |                |         |                                                                      |               |
| 33            | 11'-0 1/2"  | 5'-5"              | 044       | Aluminum        | Dark Eronze        | Wood           | Painted | Single Hung Windows.                                                 | 33            |
|               |             |                    |           |                 |                    |                |         |                                                                      |               |
| 38            | 10'-10"     | 6'-5"              | DH 4      | *Abstralmam     | Derk Bronzo        | Wood           | Painted | Single Hung Windows.                                                 | 38            |
|               |             |                    |           |                 |                    |                |         |                                                                      | 1             |
| 41            | 2'-9"       | 3'-4 1/2"          | D17 !     | Aluminum        | Dark Bronze        | Wood           | Painted | Single hung Window                                                   | 41            |
| 42            | 6'-5"       | 4'-11"             | DH Z      | -Alaminam       | Dark tironge       | Wood           | Painted | Single hung Window.                                                  | 42            |
| 43            | 6'-3"       | 4'-11 1/4"         | -         | Aluminum        | Dark Bronze        | Wood           | Painted | Center Window Single Hung Top Down. Side Fixed                       | 43            |