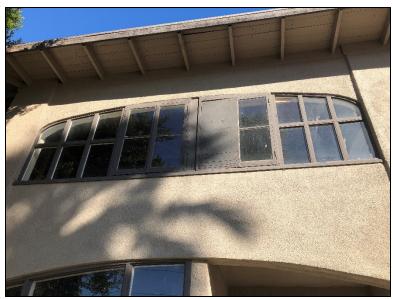

#### **BACKGROUND**

The Walton Arms apartment building was constructed in 1922. The two-story stuccoed brick structure was originally a four-unit apartment building. The flat roofs of the building and porches are reminiscent of Prairie School architecture. The large porches originally had wide elliptical arches on three sides and at both floors. The upper porches were glazed for use as sunrooms. The arches at the side have been filled in. The central main entrance is shaded by a decorative wood canopy whose form looks like an eyebrow. The canopy consists of decking on corbelled joists resting on curved beams, which in turn are supported by knee braces. The masonry openings are spanned by segmental arches.

QUAD/COUNTY MAP
Phoenix Quad

INVENTORY NO.

KA-226 (C)

PHYSICAL DESCRIPTION

The essentially rectangular floor plan of the two-story, stuccoed Walton Arms apartment building is enhanced by attached two-story porches at each front corner. The flat roofs of the building and porches, which intersect or overhang at various levels, are reminiscent of Prairie School architecture. The large porches originally had wide eliptical arches on three sides and at both floors. The upper porches were glazed for use as sunrooms. The arches at the sides have been in-filled. Wide pilasters at the porch corners stretch from the foundation wall to the roof overhang. The central main entrance is shaded by a decorative wood canopy, whose form looks like an eyebrow. The canopy consists of decking on corbelled joists resting on curved beams, which in turn are supported by knee braces. The masonry openings are spanned by segmental arches. The building is vacant, gutted, and not weather-tight, since rehabilitation work halted some months ago. The exterior of the building does, however, retain its original integrity and, thus, contributes to the historic character of the Roosevelt streetscape.

Paint: Full building to be painted with wood and stucco areas repaired as needed.

Windows: All historic wood windows to be repaired (new balance systems, glass and trim where needed.) in accordance with the City of Phoenix Guide to Window Repair & Replacement for Historic Properties.