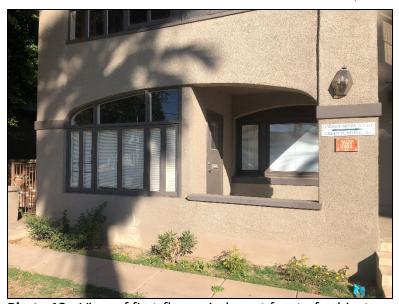

#### **BACKGROUND**

The Walton Arms apartment building was constructed in 1922. The two-story stuccoed brick structure was originally a four-unit apartment building. The flat roofs of the building and porches are reminiscent of Prairie School architecture. The large porches originally had wide elliptical arches on three sides and at both floors. The upper porches were glazed for use as sunrooms. The arches at the side have been filled in. The central main entrance is shaded by a decorative wood canopy whose form looks like an eyebrow. The canopy consists of decking on corbelled joists resting on curved beams, which in turn are supported by knee braces. The masonry openings are spanned by segmental arches.

Attachments: Photos, Inventory Form and Grant Application

**Photo 1.** View of subject property, looking north from Roosevelt Street.

**Photo 3.** View of subject property, looking northeast from Roosevelt Street.

**Photo 2.** View of subject property, looking northwest from Roosevelt Street.

**Photo 4.** View of Walton Arms plaque on front of building.

**Photo 5.** View of first-floor window at front of subject property, looking northeast from front porch.