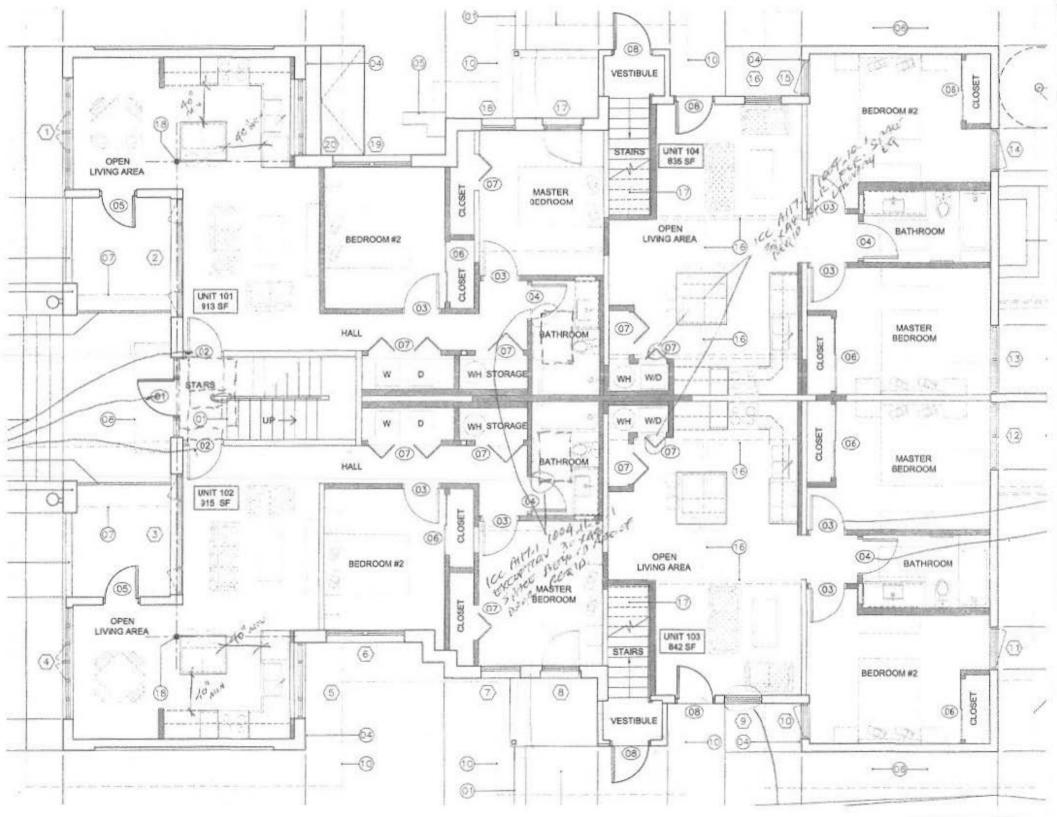

## Exterior Rehabilitation 2019 Grant Application

| PROPERTY IDENTIFICATION                          |                                                                                                                                                                                                                                                                                                                                                                                                                                                                                                                                                                                                                                                                                                                                                                                                                                                                                                                                                                                                                                                                                                                                                                                                                                                                                                                                                                                                                                                                                                                                                                                                                                                                                                                                                                                                                                                                                                                                                                                                                                                                                                                               |
|--------------------------------------------------|-------------------------------------------------------------------------------------------------------------------------------------------------------------------------------------------------------------------------------------------------------------------------------------------------------------------------------------------------------------------------------------------------------------------------------------------------------------------------------------------------------------------------------------------------------------------------------------------------------------------------------------------------------------------------------------------------------------------------------------------------------------------------------------------------------------------------------------------------------------------------------------------------------------------------------------------------------------------------------------------------------------------------------------------------------------------------------------------------------------------------------------------------------------------------------------------------------------------------------------------------------------------------------------------------------------------------------------------------------------------------------------------------------------------------------------------------------------------------------------------------------------------------------------------------------------------------------------------------------------------------------------------------------------------------------------------------------------------------------------------------------------------------------------------------------------------------------------------------------------------------------------------------------------------------------------------------------------------------------------------------------------------------------------------------------------------------------------------------------------------------------|
| Property Address: 402 W. Roosevelt St, Ph        | hoenix , AZ 85003                                                                                                                                                                                                                                                                                                                                                                                                                                                                                                                                                                                                                                                                                                                                                                                                                                                                                                                                                                                                                                                                                                                                                                                                                                                                                                                                                                                                                                                                                                                                                                                                                                                                                                                                                                                                                                                                                                                                                                                                                                                                                                             |
| Historic District (or name of individually liste |                                                                                                                                                                                                                                                                                                                                                                                                                                                                                                                                                                                                                                                                                                                                                                                                                                                                                                                                                                                                                                                                                                                                                                                                                                                                                                                                                                                                                                                                                                                                                                                                                                                                                                                                                                                                                                                                                                                                                                                                                                                                                                                               |
| Owner: Prairie School Apartments II, LLC         | - Albin Halquist, Manager                                                                                                                                                                                                                                                                                                                                                                                                                                                                                                                                                                                                                                                                                                                                                                                                                                                                                                                                                                                                                                                                                                                                                                                                                                                                                                                                                                                                                                                                                                                                                                                                                                                                                                                                                                                                                                                                                                                                                                                                                                                                                                     |
| Mailing Address: 8546 E. Country Club Tr,        |                                                                                                                                                                                                                                                                                                                                                                                                                                                                                                                                                                                                                                                                                                                                                                                                                                                                                                                                                                                                                                                                                                                                                                                                                                                                                                                                                                                                                                                                                                                                                                                                                                                                                                                                                                                                                                                                                                                                                                                                                                                                                                                               |
| City & State: Scottsdale, AZ                     | CONTRACTOR |
| Day Phone: (602) 369-8266                        | Evening Phone: (602) 369-8266                                                                                                                                                                                                                                                                                                                                                                                                                                                                                                                                                                                                                                                                                                                                                                                                                                                                                                                                                                                                                                                                                                                                                                                                                                                                                                                                                                                                                                                                                                                                                                                                                                                                                                                                                                                                                                                                                                                                                                                                                                                                                                 |
| E-mail Address: achiii@me.com                    |                                                                                                                                                                                                                                                                                                                                                                                                                                                                                                                                                                                                                                                                                                                                                                                                                                                                                                                                                                                                                                                                                                                                                                                                                                                                                                                                                                                                                                                                                                                                                                                                                                                                                                                                                                                                                                                                                                                                                                                                                                                                                                                               |
| including the date of construction.              | out the historical and architectural significance of your property,<br>Please attach a copy of the Historic Property Inventory Form for your<br>Phoenix Historic Preservation Office).                                                                                                                                                                                                                                                                                                                                                                                                                                                                                                                                                                                                                                                                                                                                                                                                                                                                                                                                                                                                                                                                                                                                                                                                                                                                                                                                                                                                                                                                                                                                                                                                                                                                                                                                                                                                                                                                                                                                        |
|                                                  | a 5,894 sf, 2 story, flat roofed, brick exterior with stucco exterior angular in shape. Parking is located off the alley at the rear of the                                                                                                                                                                                                                                                                                                                                                                                                                                                                                                                                                                                                                                                                                                                                                                                                                                                                                                                                                                                                                                                                                                                                                                                                                                                                                                                                                                                                                                                                                                                                                                                                                                                                                                                                                                                                                                                                                                                                                                                   |

## 402 W. ROOSEVEET ST, PHOENIX 85003

Window Schedule: Contractor to verify all window ofmensions/openings prior to ordering material sizes.

| 10000         |             |                    | P         | rame            |                    | . 7            | rim     |                                                                      | 1440          |
|---------------|-------------|--------------------|-----------|-----------------|--------------------|----------------|---------|----------------------------------------------------------------------|---------------|
| Nindow<br>No. | Width       | Size<br>Height     | Thickness | Westeries       | P4INT              | Material       | Finish  | Romarks                                                              | Window<br>No. |
| 1             | 9'-2"       | 5'-4"              | _         | Aluminum        | Dark Bronzo        | Wood           | Painted | Center Panel Windows to be Casement Windows. All others fixed.       | 1             |
| 2             | 9'-6"       | 4'-4"              |           | Aluminum        | Dark Bronze        | Wood           | Painted | End Panels to be Casement Windows. Center fixed.                     | 2             |
| 3             | 9.7         | 4'-4"              | -         | Aluminum        | Dark Branza        | Wood           | Painted | End Panels to be Casement Windows. Center fixed.                     | 3             |
| 4             | 9'-3"       | 5'-4"              |           | Aluminum        | Dark Bronze        | Wood           | Painted | Center Panel Windows to be Casement Windows. All others fixed.       | 4             |
| 6             | 63.         | 7'-0"              | 1         | Aluminum        | Dark Bronze        | Wood           | Painted | Center Window Single Hung Top Down, Side Fixed                       | 5             |
| 6             | 6'-5'       | 4'-11"             | DH 2      | Auminum         | Dark Grenze        | Wood           | Painted | Single hung Window.                                                  | 6             |
| 7             | 3'-3"       | 3'-5"              | DH 1      | -Auminum        | Dark Bronze        | Wood           | Painted | Single hung Window,                                                  | 7             |
|               |             | THE REAL PROPERTY. |           | See See and the | THE REAL PROPERTY. | Complete State |         |                                                                      |               |
| g             | 3.0         | 5'-7"              | PHI       | Abstraction     | Dark Brings        | Wood           | Painted | Single hung Window.                                                  | 9             |
|               |             |                    |           |                 |                    |                |         |                                                                      |               |
| 18            | 3-0"        | 4'-4"              | DH I      | Aurrinam        | Dark Bionzes       | Wood           | Painled | Single hung Window.                                                  | 16            |
| 18            | 2'-8"       | 3'-5"              | DH I      | Aluminum        | Dark Bronze        | Wood           | Painted | Single hung Window                                                   | 18            |
| 19            | 6'-5"       | 4'-11"             | DHZ       | - Aluminum      | Dark Gronze        | Wood           | Painted | Single hung Window.                                                  | 19            |
| 20            | 6'-3"       | 7'-0"              | 1,        | Aluminum        | Dark Bionze        | Wood           | Painled | Center Window Single Hung Top Down. Side Fixed                       | 20            |
| 21            | 16'-11 1/2" | 5'-0 1/2"          |           | Aluminum        | Dark Bronze        | Wood           | Painted | Center Windows to be Casement Windows. All others to be fixed.       | 21            |
| 22            | T-7 1/2"    | 4'-11"             |           | Aluminum        | Dark Blonze        | Wood           | Painted | Center Windows to be Casement Windows.                               | 22            |
|               |             |                    |           |                 |                    |                |         |                                                                      |               |
| 26            | 7-7-1/2     | 8'-0"              |           | Aluminum        | Dark Bronze        | Wood           | Painted | Center Windows to be Casement Windows.                               | 26            |
| 27            | 17'-0 1/2"  | 5'-0 1/2"          |           | Aluminum        | Dark Bronze        | Wood           | Painted | Center Windows to be Cesement Windows. All other penels to be fixed. | 27            |
| 28            | 6'-3"       | 4'-10"             |           | Aluminum        | Dark Bronze        | Wood           | Painted | Center Window Single Hung Top Down. Side Fixed                       | 28            |
| 29            | 6'-5"       | 4'-11"             | DHZ       | -Atominum       | Derk Bronze        | Wood           | Painted | Single hung Window,                                                  | 29            |
| 33            | 2.9*        | 3'-4 1/2"          | DHI       | -Aluminum       | Dark Bronds        | Wood           | Painted | Single hung Window.                                                  | 30            |
|               |             |                    | LEPER     |                 |                    |                |         |                                                                      |               |
| 33            | 11'-0 1/2"  | 5'-5"              | 044       | Aluminum        | Dark Eronze        | Wood           | Painted | Single Hung Windows.                                                 | 33            |
|               |             |                    |           |                 |                    |                |         |                                                                      |               |
| 38            | 10'-10"     | 6'-5"              | DH 4      | *Abstralmam     | Derk Bronzo        | Wood           | Painted | Single Hung Windows.                                                 | 38            |
|               |             |                    |           |                 |                    |                |         |                                                                      | 1             |
| 41            | 2'-9"       | 3'-4 1/2"          | D17 !     | Aluminum        | Dark Bronze        | Wood           | Painted | Single hung Window                                                   | 41            |
| 42            | 6'-5"       | 4'-11"             | DH Z      | -Alaminam       | Dark tironge       | Wood           | Painted | Single hung Window.                                                  | 42            |
| 43            | 6'-3"       | 4'-11 1/4"         | -         | Aluminum        | Dark Bronze        | Wood           | Painted | Center Window Single Hung Top Down. Side Fixed                       | 43            |