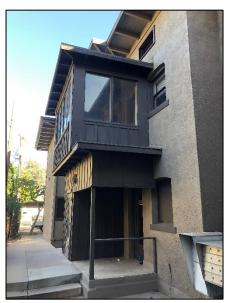

#### **BACKGROUND**

The Walton Arms apartment building was constructed in 1922. The two-story stuccoed brick structure was originally a four-unit apartment building. The flat roofs of the building and porches are reminiscent of Prairie School architecture. The large porches originally had wide elliptical arches on three sides and at both floors. The upper porches were glazed for use as sunrooms. The arches at the side have been filled in. The central main entrance is shaded by a decorative wood canopy whose form looks like an eyebrow. The canopy consists of decking on corbelled joists resting on curved beams, which in turn are supported by knee braces. The masonry openings are spanned by segmental arches.

QUAD/COUNTY MAP
Phoenix Quad

INVENTORY NO.

KA-226 (C)

PHYSICAL DESCRIPTION

The essentially rectangular floor plan of the two-story, stuccoed Walton Arms apartment building is enhanced by attached two-story porches at each front corner. The flat roofs of the building and porches, which intersect or overhang at various levels, are reminiscent of Prairie School architecture. The large porches originally had wide eliptical arches on three sides and at both floors. The upper porches were glazed for use as sunrooms. The arches at the sides have been in-filled. Wide pilasters at the porch corners stretch from the foundation wall to the roof overhang. The central main entrance is shaded by a decorative wood canopy, whose form looks like an eyebrow. The canopy consists of decking on corbelled joists resting on curved beams, which in turn are supported by knee braces. The masonry openings are spanned by segmental arches. The building is vacant, gutted, and not weather-tight, since rehabilitation work halted some months ago. The exterior of the building does, however, retain its original integrity and, thus, contributes to the historic character of the Roosevelt streetscape.