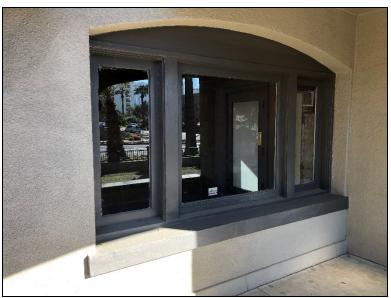

**Photo 2.** View of subject property, looking northwest from Roosevelt Street.

**Photo 4.** View of Walton Arms plaque on front of building.

**Photo 5.** View of first-floor window at front of subject property, looking northeast from front porch.