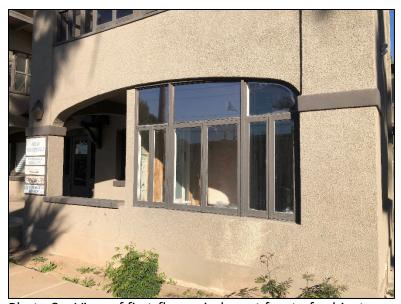

**Photo 10.** View of porch infill on east side of subject property, looking northwest from side yard.

**Photo 12.** View of first-floor window at front of subject property, looking northwest from front yard.