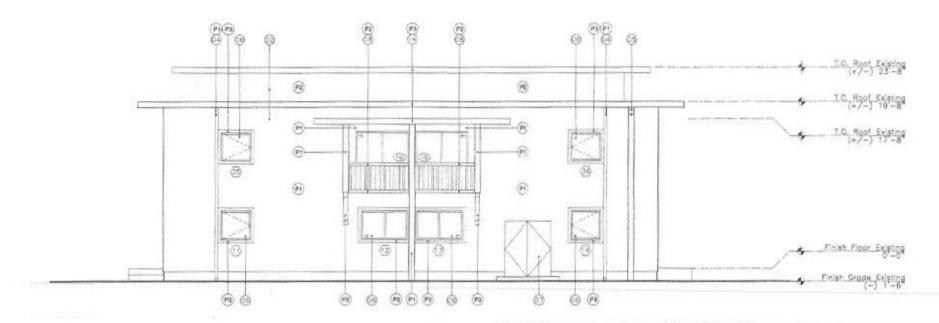

#### **BACKGROUND**

The Walton Arms apartment building was constructed in 1922. The two-story stuccoed brick structure was originally a four-unit apartment building. The flat roofs of the building and porches are reminiscent of Prairie School architecture. The large porches originally had wide elliptical arches on three sides and at both floors. The upper porches were glazed for use as sunrooms. The arches at the side have been filled in. The central main entrance is shaded by a decorative wood canopy whose form looks like an eyebrow. The canopy consists of decking on corbelled joists resting on curved beams, which in turn are supported by knee braces. The masonry openings are spanned by segmental arches.

QUAD/COUNTY MAP
Phoenix Quad

INVENTORY NO.

KA-226 (C)

PHYSICAL DESCRIPTION

The essentially rectangular floor plan of the two-story, stuccoed Walton Arms apartment building is enhanced by attached two-story porches at each front corner. The flat roofs of the building and porches, which intersect or overhang at various levels, are reminiscent of Prairie School architecture. The large porches originally had wide eliptical arches on three sides and at both floors. The upper porches were glazed for use as sunrooms. The arches at the sides have been in-filled. Wide pilasters at the porch corners stretch from the foundation wall to the roof overhang. The central main entrance is shaded by a decorative wood canopy, whose form looks like an eyebrow. The canopy consists of decking on corbelled joists resting on curved beams, which in turn are supported by knee braces. The masonry openings are spanned by segmental arches. The building is vacant, gutted, and not weather-tight, since rehabilitation work halted some months ago. The exterior of the building does, however, retain its original integrity and, thus, contributes to the historic character of the Roosevelt streetscape.