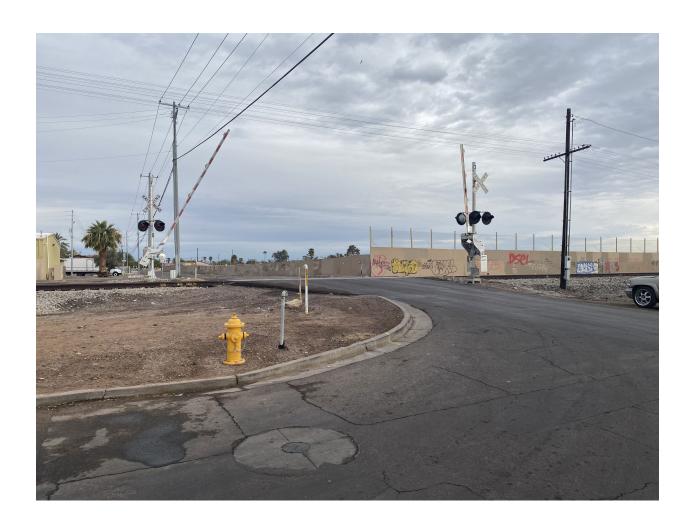

## Hi Enrique,

Please include this map as a Google Maps Exhibit from Google maps coming from I 17 onto McDowell then turning on 31st Ave. to Jackson westward to 33rd Avenue. There is no guarantee that those truckers are going to come on 33rd Ave.