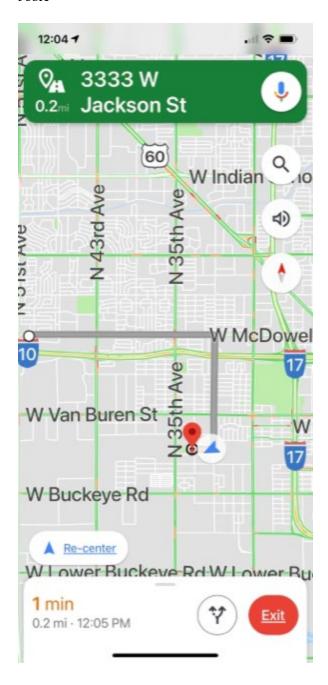

## Attachment H

From: <u>Josie Ippolito</u>

To: Enrique A Bojorquez-Gaxiola
Cc: Fernando Ochoa; Joseph Nicosia
Subject: Google Maps Directions

**Date:** Tuesday, January 19, 2021 12:11:23 PM

Attachments: Screenshot 2021-01-19 at 12.04.23 PM.pnq

## Hi Enrique,

Please include this map as a Google Maps Exhibit from Google maps coming from I 17 onto McDowell then turning on 31st Ave. to Jackson westward to 33rd Avenue. There is no guarantee that those truckers are going to come on 33rd Ave.