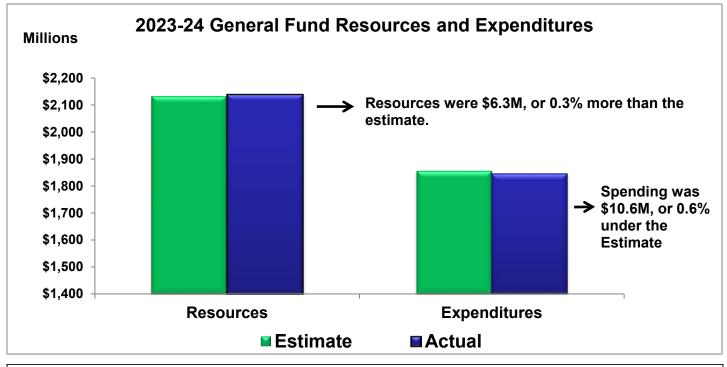

## ATTACHMENT A 2023-24 General Fund Budget Results

Total 2023-24 General Fund (GF) resources were \$2,138.4 million and \$6.3 million <u>more than</u> estimated representing a variance of 0.3%. GF spending was \$1,844.9 million and \$10.6 million <u>under</u> the estimate representing a variance of -0.6%. As a result, the year-end fund balance was \$293.5 million and \$16.9 million <u>more than</u> estimated.

|                   | Actual  | Estimate | Variance<br>Amount | Variance<br>Percent |
|-------------------|---------|----------|--------------------|---------------------|
| GF Resources      | 2,138.4 | 2,132.1  | 6.3                | 0.3%                |
| GF Revenues       | 1,905.4 | 1,903.5  | 1.9                | 0.1%                |
| GF Expenditures   | 1,844.9 | 1,855.5  | -10.6              | -0.6%               |
| GF Ending Balance | 293.5   | 276.6    | 16.9               | 6.1%                |