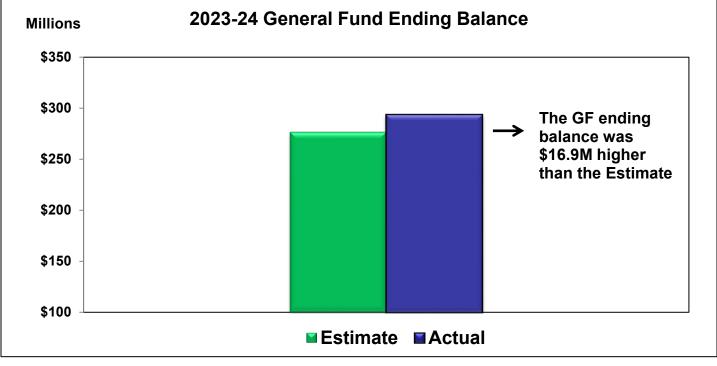

## ATTACHMENT A 2023-24 General Fund Budget Results

Total 2023-24 General Fund (GF) resources were \$2,138.4 million and \$6.3 million <u>more than</u> estimated representing a variance of 0.3%. GF spending was \$1,844.9 million and \$10.6 million <u>under</u> the estimate representing a variance of -0.6%. As a result, the year-end fund balance was \$293.5 million and \$16.9 million <u>more than</u> estimated.

|                   | Actual  | Estimate | Variance<br>Amount | Variance<br>Percent |
|-------------------|---------|----------|--------------------|---------------------|
| GF Resources      | 2,138.4 | 2,132.1  | 6.3                | 0.3%                |
| GF Revenues       | 1,905.4 | 1,903.5  | 1.9                | 0.1%                |
| GF Expenditures   | 1,844.9 | 1,855.5  | -10.6              | -0.6%               |
| GF Ending Balance | 293.5   | 276.6    | 16.9               | 6.1%                |