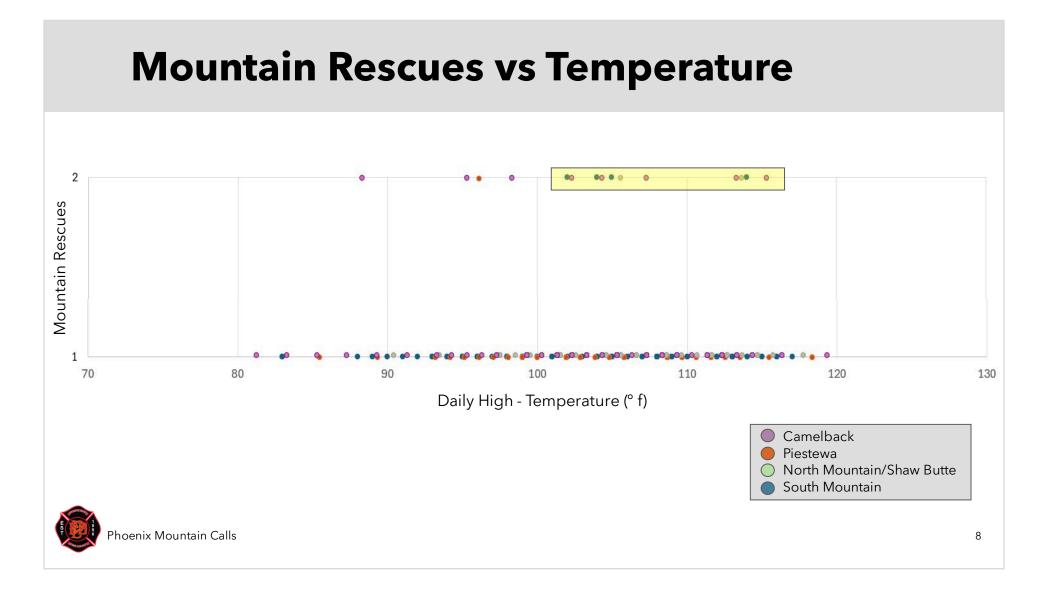

| 0               | 1                                    | 4     | 5 | 6 | 7 | 8  | 9 | 10 | 11 | 12 | 13 | 14 | 15 | 16 | 17 | 18   | 19 | 20 | 21 | 23 | Grano<br>Total |
|                                 |                 | Hours included in trail closure days |       |   |   |   |    |   |    |    |    |    |    |    |    |    |      |    |    |    |    |                |
|                                 |                 |                                      |       |   |   |   |    |   |    |    |    |    |    |    |    |    | I    |    |    |    |    |                |
| Phoen                           | ix Mou          | ntain C                              | Calls |   |   |   |    |   |    |    |    |    |    |    |    |    |      |    |    |    |    | 6              |



## ATTACHMENT D



COP Parks and Rec visitor counts for:

- Camelback
- Piestewa Peak
- N. Mountain/Shaw Butte
- S. Mountain