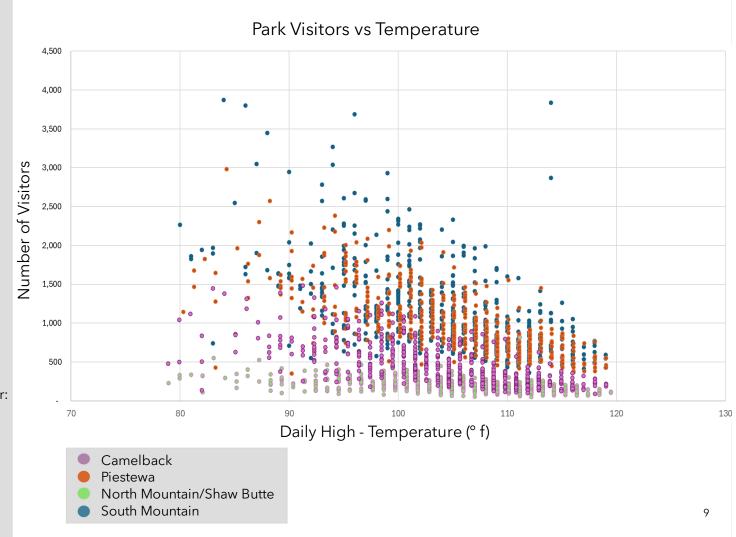

## ATTACHMENT D

COP Parks and Rec visitor counts for:

- Camelback
- Piestewa Peak
- N. Mountain/Shaw Butte
- S. Mountain