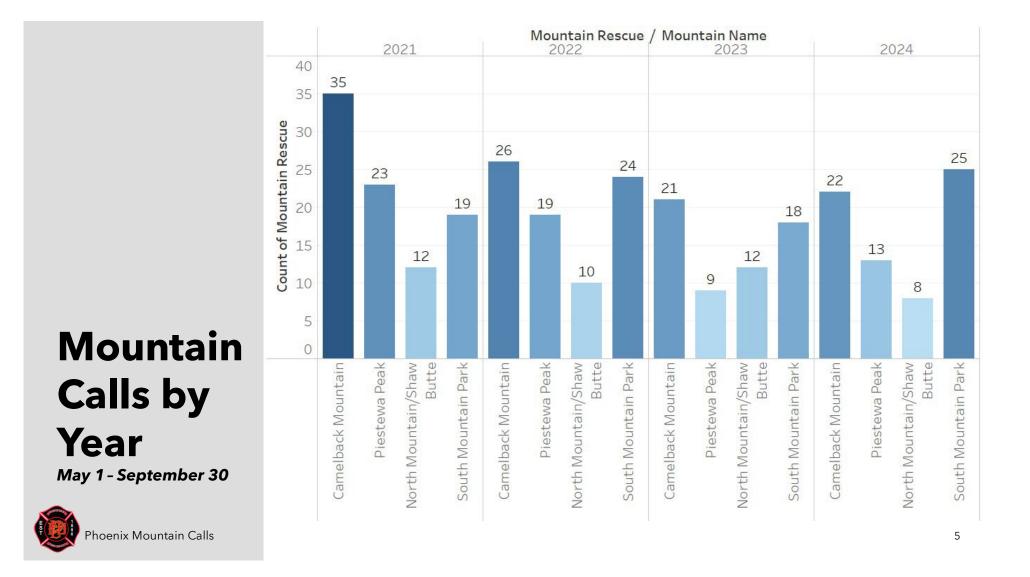

## ATTACHMENT A



## Mountain Calls by Hour 2021-2024/May-Sept

| Mountain Name                   | Mountain Rescue |                                      |       |   |   |   |    |   |    |    |    |    |    |    |    |    |      |    |    |    |    |                |
|---------------------------------|-----------------|--------------------------------------|-------|---|---|---|----|---|----|----|----|----|----|----|----|----|------|----|----|----|----|----------------|
| Camelback<br>Mountain           |                 |                                      |       | 1 | 3 | 6 | 3  | 7 | 18 | 17 | 7  | 17 | 6  | 7  | 5  | 1  | 1    | 1  | 2  | 2  |    | 104            |
| Piestewa Peak                   |                 |                                      |       |   |   |   |    |   |    |    |