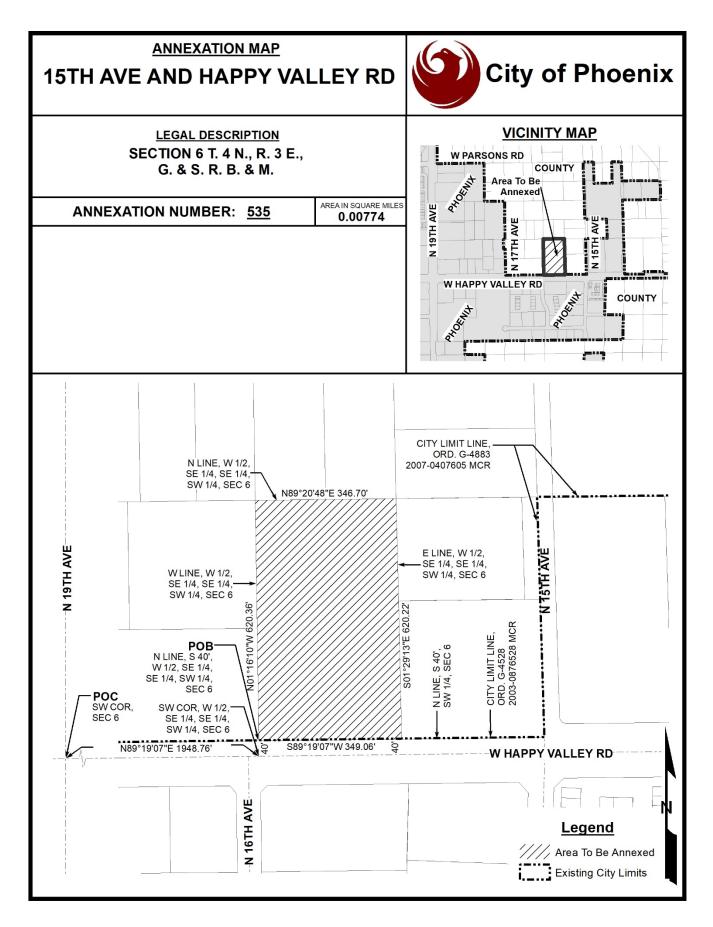

## LEGAL DESCRIPTION

## 15<sup>TH</sup> AVENUE AND HAPPY VALLEY ROAD

The West half of the Southeast quarter of the Southeast quarter of the Southwest quarter of Section 6, Township 4 North, Range 3 East of the Gila and Salt River Base and Meridian, Maricopa County, Arizona, Except the South 40, feet, being more particularly described as follows;

**COMMENCING** at the Southwest corner (City of Phoenix brass cap in handhold) of said Section 6, form which the South quarter corner (Maricopa County Department of Transportation brass cap flush) of said Section 6 bears North 89 Degrees 19 Minutes 07 Seconds East a distance of 2647.18 feet;

Thence North 89 Degrees 19 Minutes 07 Seconds East along the South line of said Southwest quarter of Section 6 a distance of 1948.76 feet to the Southwest corner of said West half;

Thence North 01 Degrees 16 Minutes 10 Seconds West along the West line of said West half a distance of 40.00 feet to a point on the North line of the South 40.00 feet of said West half, said point being the **TRUE POINT OF BEGINNING**;

Thence North 01 Degrees 16 Minutes 10 Seconds West along the West line of said West half a distance of 620.36 feet to the Northwest corner of said West half;

Thence North 89 Degrees 20 Minutes 48 Seconds East along the North line of said West half a distance of 346.70 feet to the Northeast corner of said West half;

Thence South 01 Degrees 29 Minutes 13 Seconds East along the East line of said West half a distance of 620.22 feet to said North line of the South 40.00 feet;

Thence South 89 Degrees 19 Minutes 07 Seconds West along said last North line a distance of 349.06 feet to the **POINT OF BEGNNING**