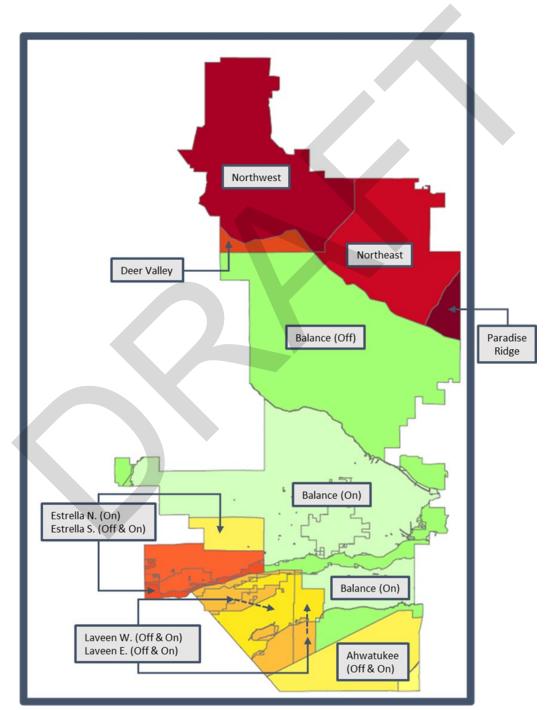

## IMPACT FEE AREA MAP

# IMPACT FEE AREA BUILDING BLOCKS AND SERVICE AREA BOUNDARIES

Land use assumptions have been summarized in geographic *building blocks* that can be aggregated to the impact fee service areas applicable to each impact fee program. The impact fee service areas described in this report are based on the areas established in previous plans. The only notable change is a proposed 'citywide' impact fee service area for Water Treatment and Wastewater Treatment that would be assessed in the 'Balance of City' area.

The following table displays how the impact fee "building block" areas are combined to make designated impact fee service areas for each fee category. The building block geographies are shown on the map on the following page.

| Impact Fee Category         | Impact Fee Service Area | Building Block                                                                              |  |
|-----------------------------|-------------------------|---------------------------------------------------------------------------------------------|--|
|                             | Northwest               | Northwest & Deer Valley                                                                     |  |
| Fire Protection,<br>Police. | Northeast               | Northeast & Paradise Ridge                                                                  |  |
| Parks,<br>Library           | Southwest               | Estrella N, Estrella S,<br>Laveen W & Laveen E                                              |  |
|                             | Ahwatukee               | Ahwatukee                                                                                   |  |
| Major Arterials             | Northern                | Northwest, Deer Valley,<br>Northeast & Paradise Ridge                                       |  |
| Major Artenais              | Southwest               | Estrella N, Estrella S,<br>Laveen W & Laveen E                                              |  |
|                             | Paradise Ridge          | Paradise Ridge                                                                              |  |
| Storm Drainage              | Estrella                | Estrella N & Estrella S                                                                     |  |
|                             | Laveen                  | Laveen W & Laveen E                                                                         |  |
| Webstreet                   | Northern                | Northwest, Deer Valley,<br>Northeast, & Paradise Ridge                                      |  |
| Water Transmission          | Southern                | Estrella N, Estrella S, Laveen W,<br>Laveen E, & Ahwatukee                                  |  |
| Wastewater Collection       | Northern - WW           | Northwest, Northeast<br>& Paradise Ridge                                                    |  |
| Wastewater Collection       | Estrella South          | Estrella South                                                                              |  |
|                             | North of CAP Canal      | Northwest, Northeast,<br>& Paradise Ridge                                                   |  |
| Wastewater Treatment        | South of CAP Canal      | Deer Valley, Balance of City,<br>Estrella N, Estrella S, Laveen W,<br>Laveen E, & Ahwatukee |  |
| Water Treatment             | Citywide                | All 'Building Blocks'<br>& Balance of City                                                  |  |
|                             | Off-Project             | Off-Project                                                                                 |  |
| Water Resources Acquisition | On-Project              | On-Project                                                                                  |  |