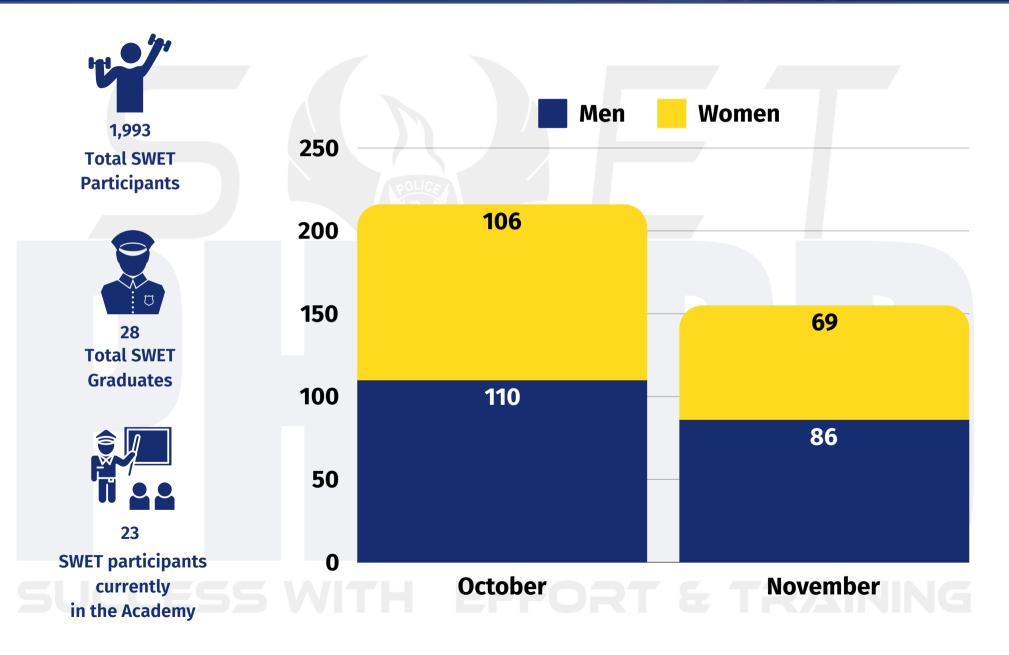

# **Phoenix Police Department** Recruitment, Hiring and Attrition Report SWET Totals Year-to-Date as of November 30, 2024

Applicant and Hired Sources Year-to-Date as of November 30, 2024

PAGE 12