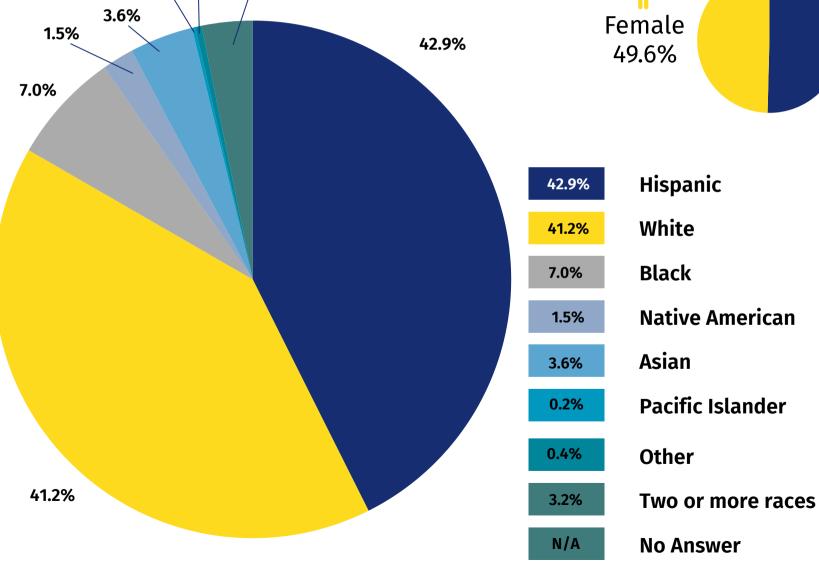

## Phoenix Police Department

**Recruitment, Hiring and Attrition Report** 

Total Current Sworn by Race Year-to-Date as of November 30, 2024

**Recruitment, Hiring and Attrition Report** 

Phoenix Police Academy Class Recruit Class Totals for all of 2023 and 2024