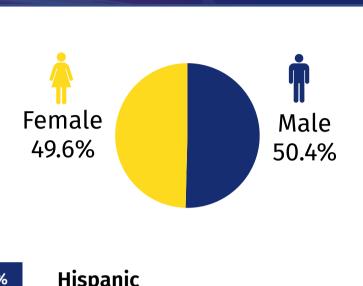

Total Sworn and Recruit Employees by Rank and Gender Year-to-Date as of November 30, 2024

| P | Δ | G | F | 7 |
|---|---|---|---|---|
|   | А | U | - |   |

| Police Chief       | Total | Percentage |
|--------------------|-------|------------|
| Male               | 1     | 0.04%      |
| Total Police Chief | 1     | 0.04%      |
| Chief              | Total | Percentage |
| Male               | 6     | 0.23%      |
| Total Chief        | 6     | 0.23%      |
| Commander          | Total | Percentage |
| Female             | 6     | 0.23%      |
| Male               | 18    | 0.69%      |
| Total Commander    | 24    | 0.92%      |
| Lieutenant         | Total | Percentage |
| Female             | 6     | 0.23%      |
| Male               | 77    | 2.96%      |
| Total Lieutenant   | 83    | 3.19%      |