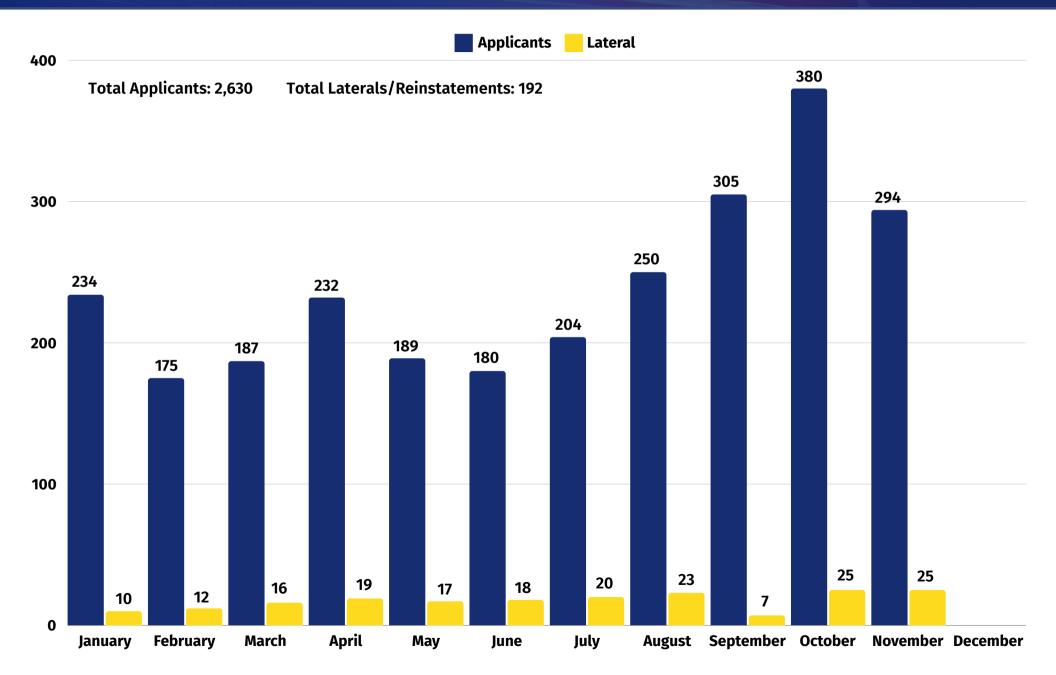

Attachment A



# RECRUITMENT, HIRING AND ATTRITION REPORT

# **DECEMBER 2024**

## Phoenix Police Department

**Recruitment, Hiring and Attrition Report** 

#### Total Applicants Year-to-Date as of November 30, 2024



## Phoenix Police Department

**Recruitment, Hiring and Attrition Report** 

#### Total Applicants by Race Year-to-Date as of November 30, 2024



PAGE 3

1,014 



## **Phoenix Police Department** Recruitment, Hiring and Attrition Report

0.4%

3.2%

0.2%

#### **Maricopa County Demographics**













Total Sworn Hired by Race Year-to-Date as of November 30, 2024



| 2023  |                       | 2     | 2024 Year-to-Date     |  |
|-------|-----------------------|-------|-----------------------|--|
| 52.7% | White                 | 52.8% | White                 |  |
| 28.1% | Hispanic              | 36.1% | Hispanic              |  |
| 9.0%  | Black                 | 3.5%  | Black                 |  |
| 1.2%  | Black/White           | 2.1%  | Black/White           |  |
| 1.2%  |