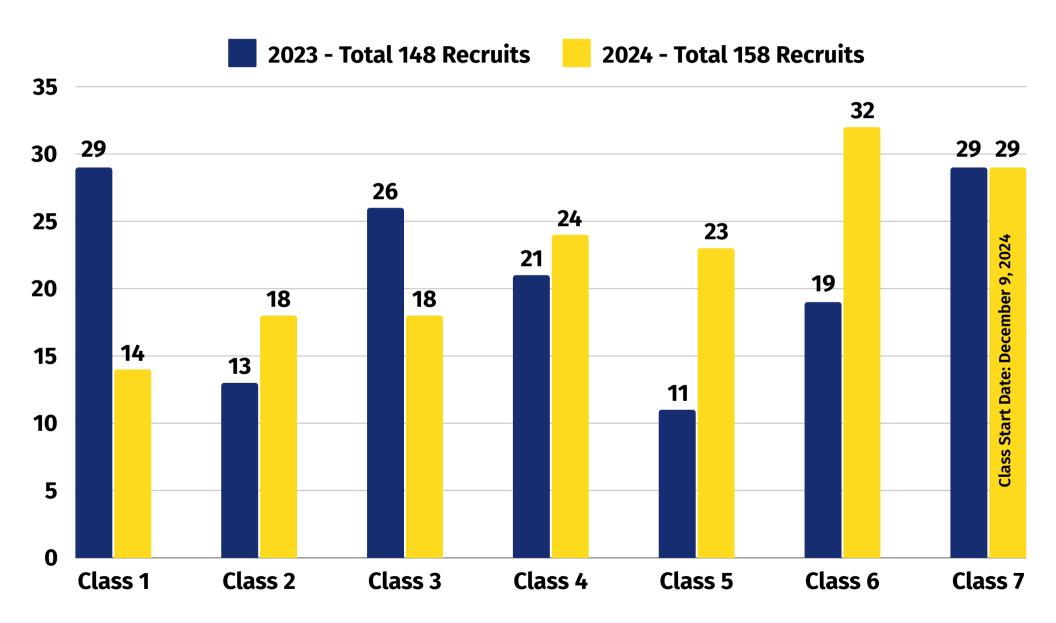

## Phoenix Police Department

**Recruitment, Hiring and Attrition Report** 

Total Current Sworn by Race Year-to-Date as of November 30, 2024

**Recruitment, Hiring and Attrition Report** 

Phoenix Police Academy Class Recruit Class Totals for all of 2023 and 2024