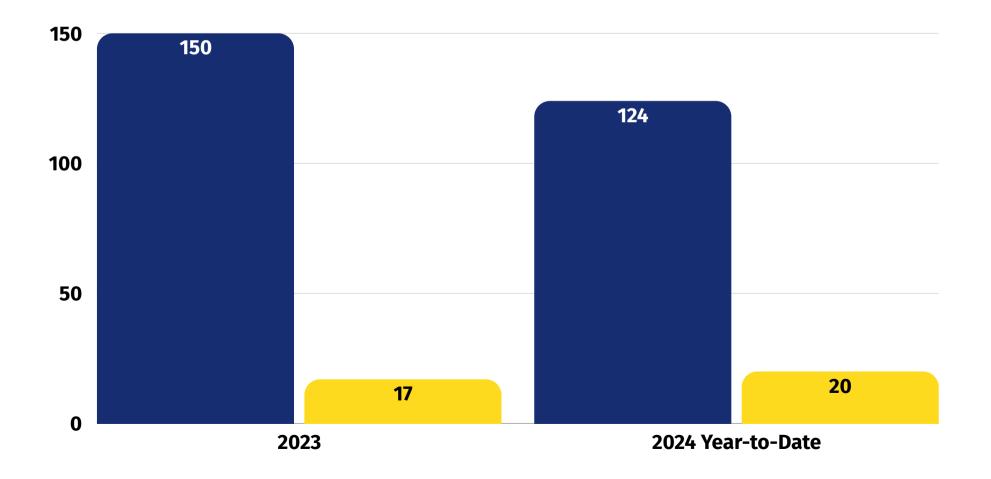

Attachment A



# RECRUITMENT, HIRING AND ATTRITION REPORT

# **DECEMBER 2024**

## Phoenix Police Department

**Recruitment, Hiring and Attrition Report** 

#### Total Applicants Year-to-Date as of November 30, 2024



## Phoenix Police Department

**Recruitment, Hiring and Attrition Report** 

#### Total Applicants by Race Year-to-Date as of November 30, 2024



PAGE 3

1,014 



## **Phoenix Police Department** Recruitment, Hiring and Attrition Report

0.4%

3.2%

0.2%

#### **Maricopa County Demographics**













Total Sworn Hired by Race Year-to-Date as of November 30, 2024



| 2023  |                       | 2     | 2024 Year-to-Date     |  |
|-------|-----------------------|-------|-----------------------|--|
| 52.7% | White                 | 52.8% | White                 |  |
| 28.1% | Hispanic              | 36.1% | Hispanic              |  |
| 9.0%  | Black                 | 3.5%  | Black                 |  |
| 1.2%  | Black/White           | 2.1%  | Black/White           |  |
| 1.2%  | Asian                 | 2.1%  | Asian                 |  |
| 0.6%  | American Indian/White | 0.7%  | American Indian/White |  |
| 2.4%  | Asian/White           | 1.4%  | Asian/White           |  |
| 1.2%  | Not Specified         | 0.7%  | Not Specified         |  |
| 3.0%  | Other Blend           | 0.7%  |