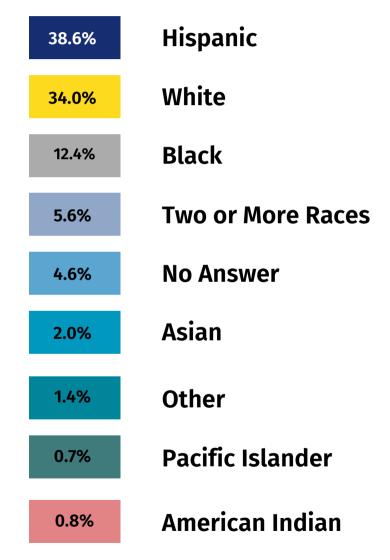

#### Total Applicants by Race Year-to-Date as of November 30, 2024

PAGE 3

1,014 