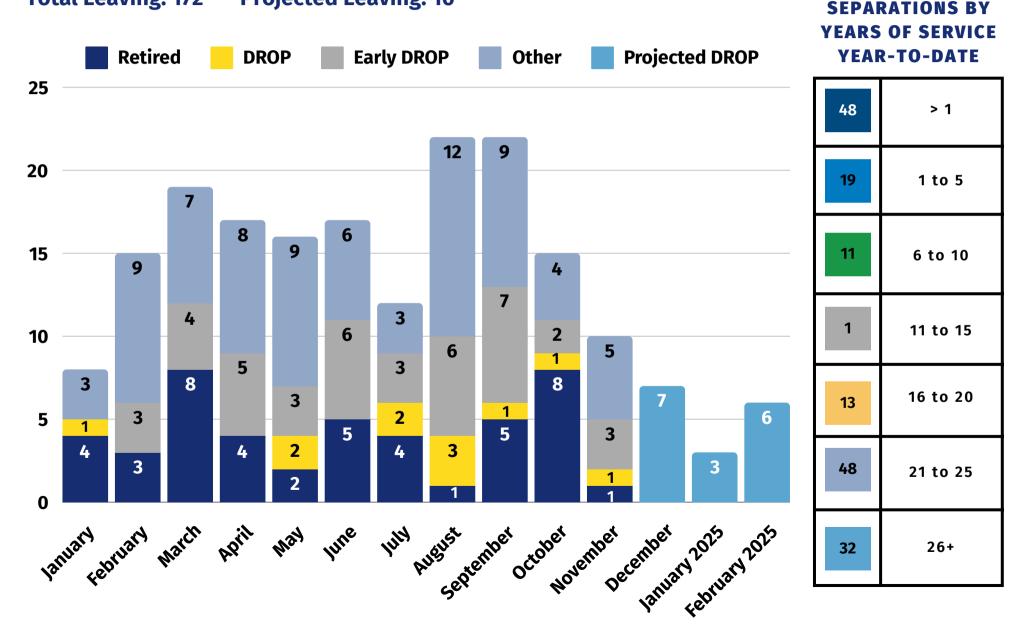

**Recruitment, Hiring and Attrition Report** 

Current and Projected Attrition as of November 30, 2024

## Total Leaving: 172 Projected Leaving: 16