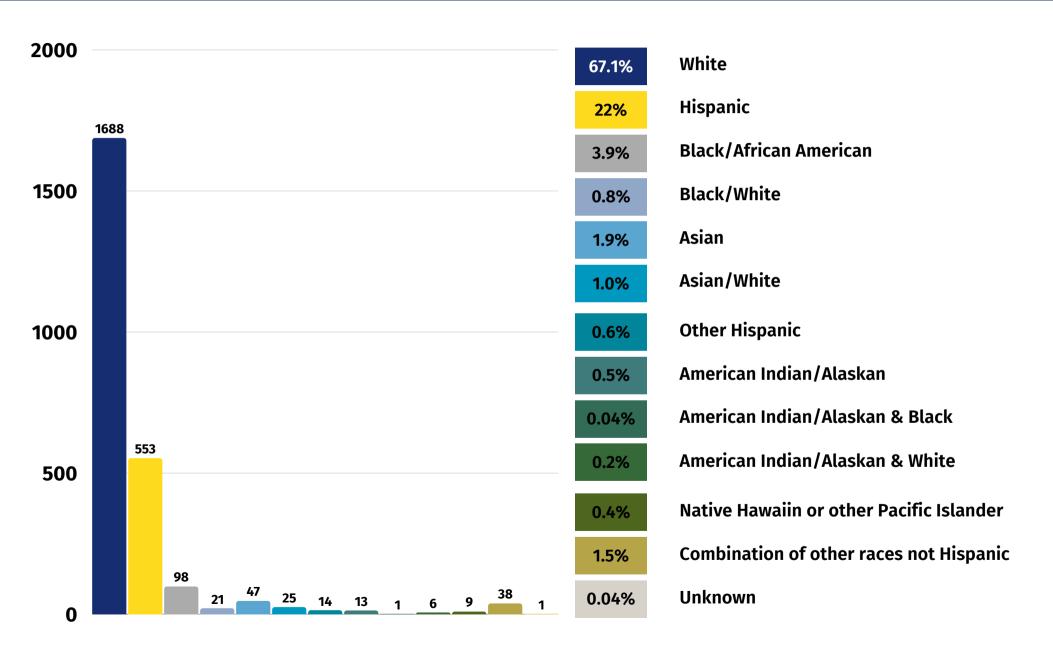

#### Total Applicants by Race Year-to-Date as of November 30, 2024

PAGE 3

1,014 