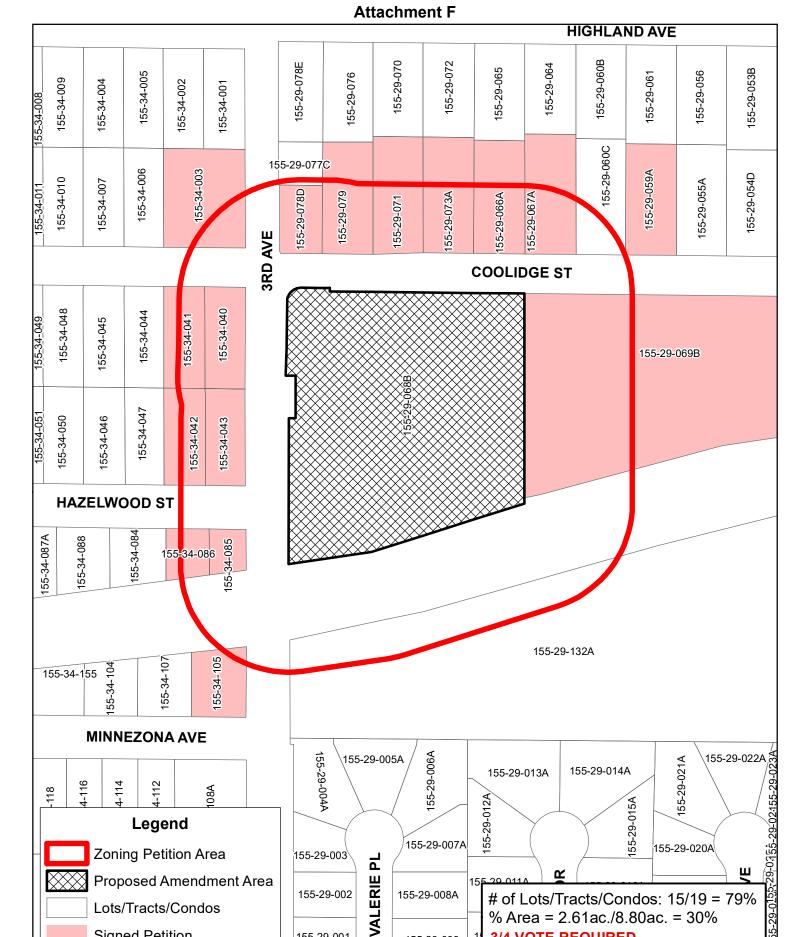

155-29-001

155-29-009

Lots/Tracts/Condos

Signed Petition

**Petition Verification Map** for Z-56-20-4

3/4 VOTE REQUIRED

% Area = 2.61ac./8.80ac. = 30%

## Petition for THREE-FOURTHS (3/4) Vote by City Council for REZONING APPLICATION # Z-56-20-4

Request: R3/R5 - WU

Location: SE Corner of 3rd Ave and Coolidge St

We the undersigned are OWNERS of property within the area of the proposed amendment or the area within 150-feet of the proposed amendment, including all rights-of-way, requesting the rezoning action. We request that the City Council be required to pass this rezoning application by a three-fourths (3/4) vote.