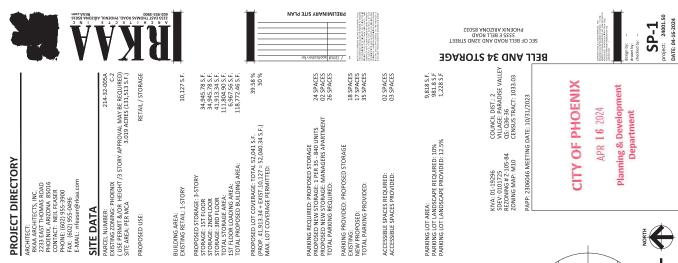

# 4. Site Plan

The site plan, attached as an exhibit, proposes a new self-service storage warehouse with a building footprint of 41,913 square feet and 840 storage units. The Special Permit for the self-service storage warehouse use is being sought under the companion Rezoning Case No. Z-SP-1-24-2. Vehicular access is provided along Phelps Road and 34th Street, and a driveway connects the subject site across the site to the north to Bell Road. A total of 35 parking spaces are proposed for the self-service storage warehouse use, including five accessible parking spaces. There are existing refuse bins within enclosures located on the north side of the site. The south side of the building proposes to

have a driveway underneath the upper levels for a loading area. Pedestrian pathways are proposed along the north and west sides of the building to connect to 34th Street and Phelps Road, and the existing pedestrian connection to the commercial center to the west is proposed to be preserved.

The proposed site plan meets or exceeds minimum Phoenix Zoning Ordinance requirements; therefore, staff recommends general conformance to the site plan date stamped April 16, 2024. This is addressed in Stipulation No. 1.