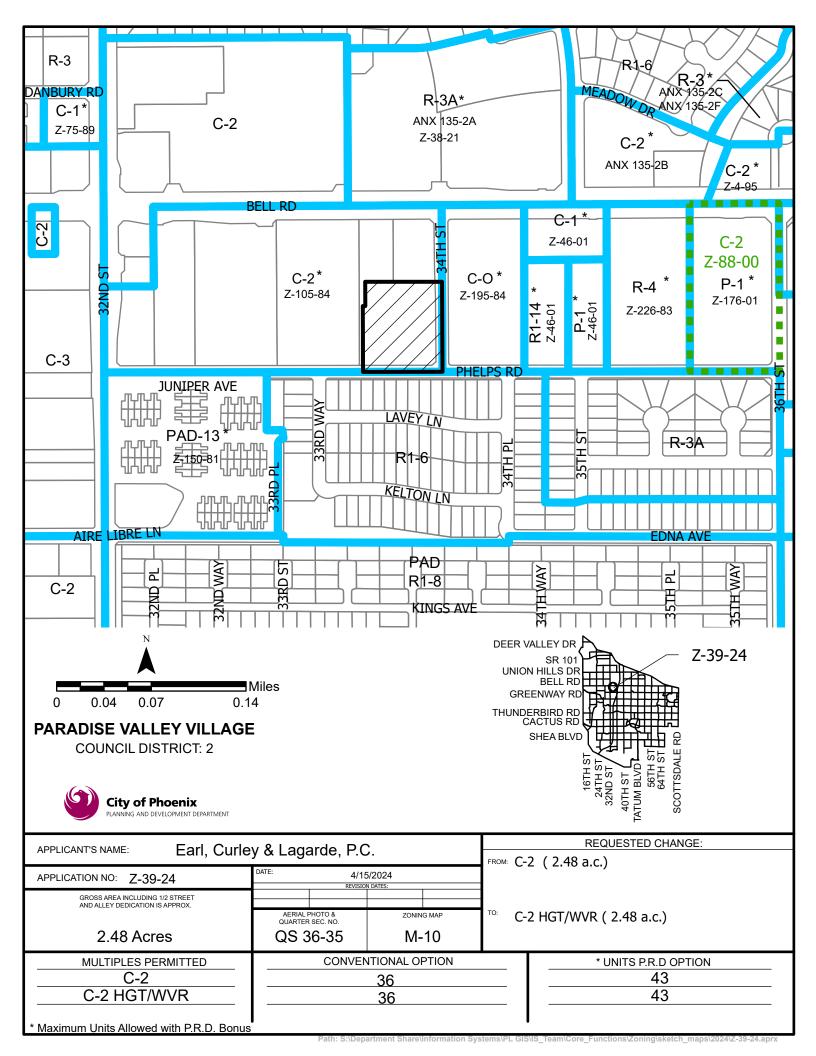

#### SUBJECT SITE

1. This request is to rezone 2.48 acres located on the northwest corner of 34th Street and Phelps Road from C-2 (Intermediate Commercial) to C-2 HGT/WVR (Intermediate Commercial, Height Waiver) for a commercial use with a height waiver. The subject site is currently a surface parking lot zoned C-2.

# SURROUNDING LAND USES AND ZONING

3. To the north and west of the subject site is a commercial center zoned C-2 (Intermediate Commercial). To the east of the subject site, across 34th Street, is a bank zoned C-O (Restricted Commercial). To the south of the subject site, across Phelps Road, is a single-family residential subdivision zoned R1-6 (Single-Family Residence District).

Zoning Sketch Map Source: Planning and Development Department