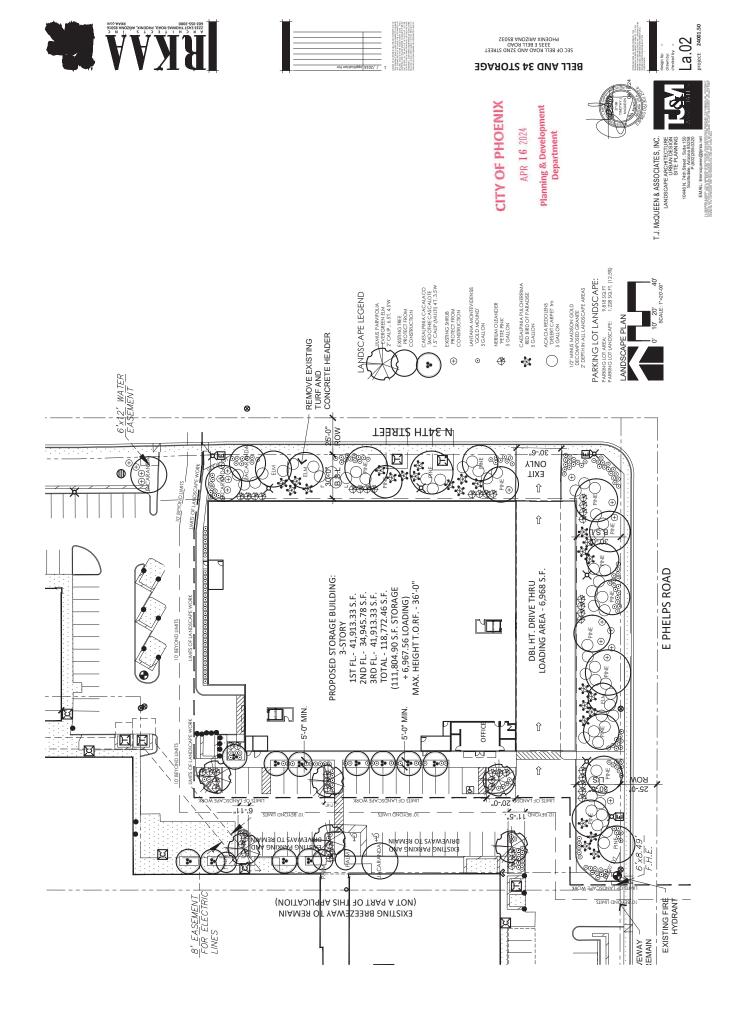

To enhance surface parking lot area shading, staff recommends that all uncovered surface parking lot areas be landscaped with minimum two-inch caliper shade trees to achieve 25 percent shade. This is addressed in Stipulation No. 4.

# 8. Tree and Shade Master Plan

The Tree and Shade Master Plan has a goal of treating the urban forest as infrastructure to ensure that trees are an integral part of the city's planning and development process. By investing in trees and the urban forest, the city can reduce its carbon footprint, decrease energy costs, reduce storm water runoff, increase biodiversity, address the urban heat island effect, clean the air, and increase property values. In addition, trees can help to create walkable streets and vibrant pedestrian places. Staff is recommending robust tree planting standards, including surface parking lot areas to be planted with minimum two-inch caliper shade trees to achieve 25 percent shade and bicycle parking spaces and pedestrian pathways on site to be shaded a minimum of 75 percent. This is addressed in Stipulation Nos. 4 and 6.

- Only landscape materials listed in the Phoenix Active Management Area Low-Water-Use/Drought-Tolerant Plant List to be utilized.
- Landscaping to be maintained by permanent and automatic/water efficient WaterSense labeled irrigation controllers (or similar smart controller) to minimize maintenance and irrigation water consumption for all on and offsite landscape irrigation.
- Natural turf to only be utilized in required retention areas (at the bottom of the basin, and only allowed on slopes if required for slope stabilization) and functional turf areas.

Staff Report: Z-39-24-2 April 26, 2024 Page 10 of 13

- Pressure regulating sprinkler heads and drip lines to be utilized in any turf areas to reduce water waste.
- A landscape irrigation plan to be provided that includes zoned to establish the amount of irrigation to apply based on maturity and type of landscaping. Irrigation to be applied efficiently based on the maturity and need for the vegetation.