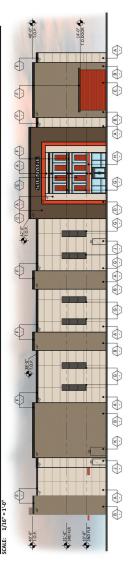

# 5. Elevations

The building elevations and renderings, attached as an exhibit, propose a variation of colors and materials, glazing, four-sided architecture, and an architecturally enhanced corner design with windows. Given the enhanced elevations proposed, staff recommends general conformance to the elevations date stamped March 29, 2024. This is addressed in Stipulation No. 2.

To ensure the proposal remains in character with the surrounding area, including the single-family residential subdivision to the south, staff recommends that the maximum building height be three stories and 38 feet. This is addressed in Stipulation No. 3.