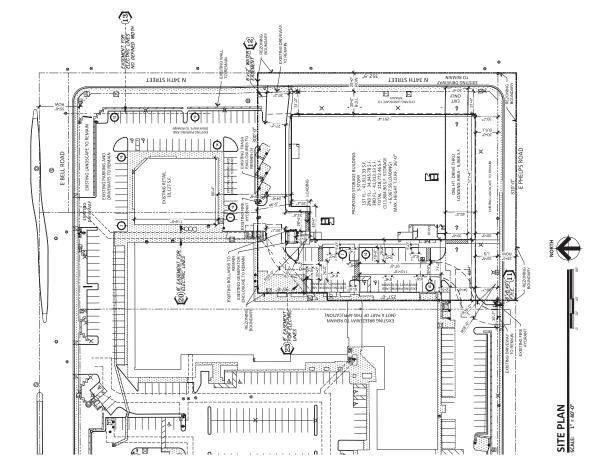

# 4. Site Plan

The site plan, attached as an exhibit, proposes a new self-service storage warehouse with a building footprint of 41,913 square feet and 840 storage units. The Special Permit for the self-service storage warehouse use is being sought under the companion Rezoning Case No. Z-SP-1-24-2. Vehicular access is provided along Phelps Road and 34th Street, and a driveway connects the subject site across the site to the north to Bell Road. A total of 35 parking spaces are proposed for the self-service storage warehouse use, including five accessible parking spaces. There are existing refuse bins within enclosures located on the north side of the site. The south side of the building proposes to

have a driveway underneath the upper levels for a loading area. Pedestrian pathways are proposed along the north and west sides of the building to connect to 34th Street and Phelps Road, and the existing pedestrian connection to the commercial center to the west is proposed to be preserved.

The proposed site plan meets or exceeds minimum Phoenix Zoning Ordinance requirements; therefore, staff recommends general conformance to the site plan date stamped April 16, 2024. This is addressed in Stipulation No. 1.

To enhance surface parking lot area shading, staff recommends that all uncovered surface parking lot areas be landscaped with minimum two-inch caliper shade trees to achieve 25 percent shade. This is addressed in Stipulation No. 4.

To enhance pedestrian safety and visibility, staff recommends that where pedestrian walkways cross a vehicular path, the pathway be constructed of an alternative material or pavement treatment that visually contrasts parking and drive aisle surfaces. This is addressed in Stipulation No. 5.

To enhance bicyclist and pedestrian comfort, staff recommends that all bicycle parking spaces and pedestrian pathways on site be shaded a minimum of 75 percent. This is addressed in Stipulation No. 6.

To promote bicycling instead of driving for employees, staff recommends a minimum of four bicycle parking spaces be provided. This is addressed in Stipulation No. 7.