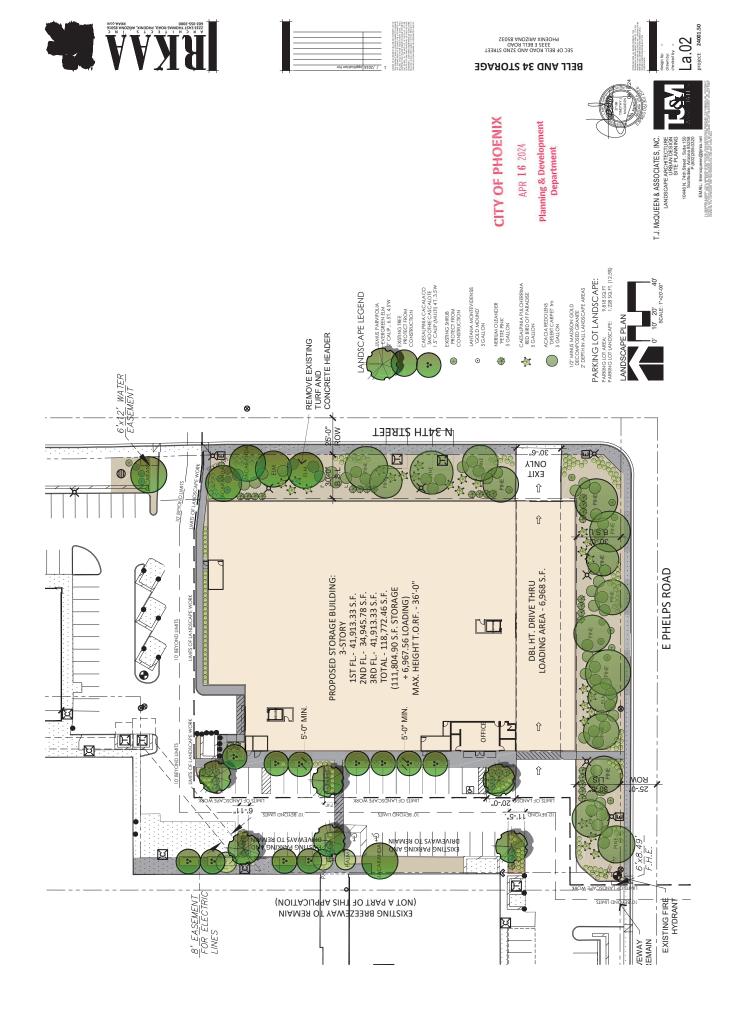

To enhance surface parking lot area shading, staff recommends that all uncovered surface parking lot areas be landscaped with minimum two-inch caliper shade trees to achieve 25 percent shade. This is addressed in Stipulation No. 4.

# 8. Tree and Shade Master Plan

The Tree and Shade Master Plan has a goal of treating the urban forest as infrastructure to ensure that trees are an integral part of the city's planning and development process. By investing in trees and the urban forest, the city can reduce its carbon footprint, decrease energy costs, reduce storm water runoff, increase biodiversity, address the urban heat island effect, clean the air, and increase property values. In addition, trees can help to create walkable streets and vibrant pedestrian places. Staff is recommending robust tree planting standards, including surface parking lot areas to be planted with minimum two-inch caliper shade trees to achieve 25 percent shade and bicycle parking spaces and pedestrian pathways on site to be shaded a minimum of 75 percent. This is addressed in Stipulation Nos. 4 and 6.

- Only landscape materials listed in the Phoenix Active Management Area Low-Water-Use/Drought-Tolerant Plant List to be utilized.
- Landscaping to be maintained by permanent and automatic/water efficient WaterSense labeled irrigation controllers (or similar smart controller) to minimize maintenance and irrigation water consumption for all on and offsite landscape irrigation.
- Natural turf to only be utilized in required retention areas (at the bottom of the basin, and only allowed on slopes if required for slope stabilization) and functional turf areas.

Staff Report: Z-39-24-2 April 26, 2024 Page 10 of 13

- Pressure regulating sprinkler heads and drip lines to be utilized in any turf areas to reduce water waste.
- A landscape irrigation plan to be provided that includes zoned to establish the amount of irrigation to apply based on maturity and type of landscaping. Irrigation to be applied efficiently based on the maturity and need for the vegetation.