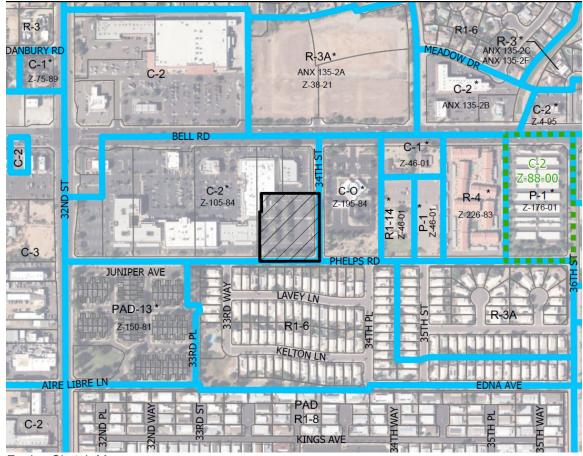

# SURROUNDING LAND USES AND ZONING

3. To the north and west of the subject site is a commercial center zoned C-2 (Intermediate Commercial). To the east of the subject site, across 34th Street, is a bank zoned C-O (Restricted Commercial). To the south of the subject site, across Phelps Road, is a single-family residential subdivision zoned R1-6 (Single-Family Residence District).

Zoning Sketch Map Source: Planning and Development Department