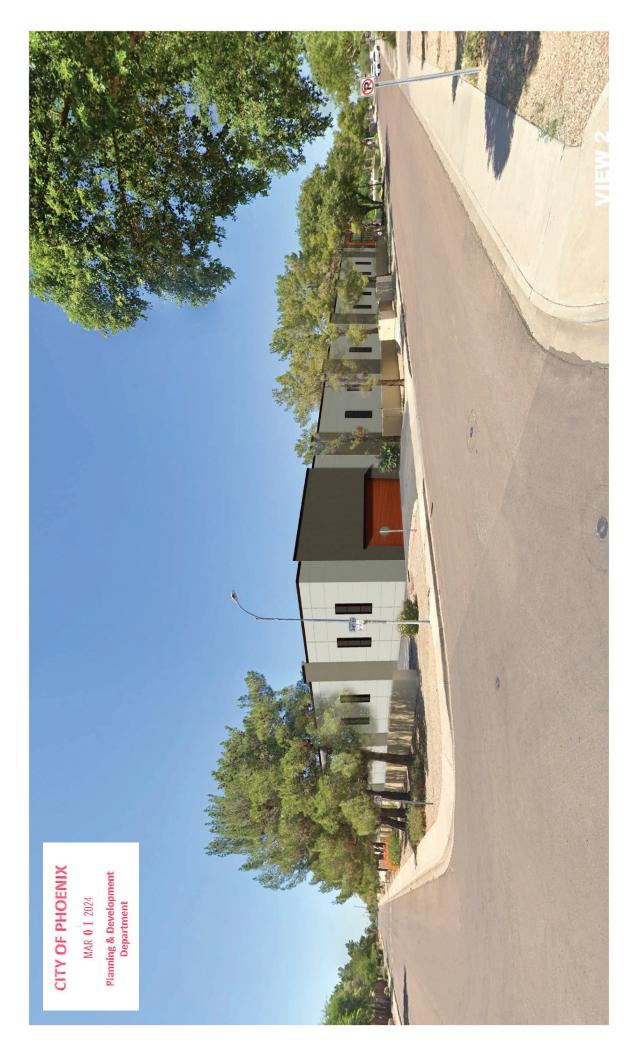

# 5. Elevations

The building elevations and renderings, attached as an exhibit, propose a variation of colors and materials, glazing, four-sided architecture, and an architecturally enhanced corner design with windows. Given the enhanced elevations proposed, staff recommends general conformance to the elevations date stamped March 29, 2024. This is addressed in Stipulation No. 2.

To ensure the proposal remains in character with the surrounding area, including the single-family residential subdivision to the south, staff recommends that the maximum building height be three stories and 38 feet. This is addressed in Stipulation No. 3.