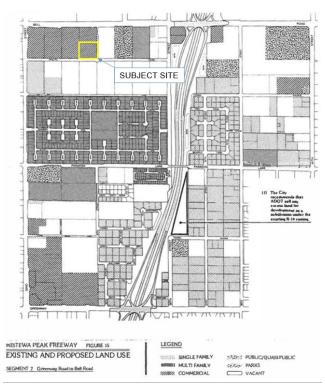

# 6. Piestewa Peak Freeway Specific Plan

The subject site is located within the Piestewa Peak Freeway Specific Plan corridor, Segment 7. This segment contains a variety of land uses including commercial development, churches, multifamily residential, vacant land, single-family residential, offices, mobile home parks, and other public/quasi-public uses.

Staff Report: Z-39-24-2 April 26, 2024 Page 7 of 13

> No circulation mitigation measures were proposed for Segment 7. No bike paths or trails were proposed adiacent to the site in the **Recreational Trails and Bicycle** Paths Element for Segment 7. No landscape enhancement measures were proposed for the subject site. No noise walls or berms were proposed for Segment 7. The Neighborhood Stabilization Element consists of programs and policies which promote the conservation and stabilization of residential neighborhoods. The Public Art Element identified opportunities for the development of public art projects along the Piestewa Peak Freeway and actions to implement public art along the freeway. The Neighborhood Safety Element identified existing police and fire

Piestewa Peak Freeway Specific Plan Land Use Map Source: Planning and Development Department

service areas that may have to be reexamined. No specific improvements are recommended for the subject site considering its proximity to the freeway.