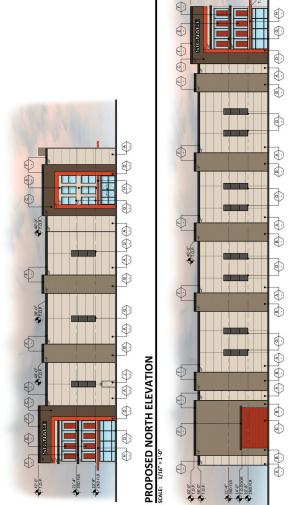

# 5. Elevations

The building elevations and renderings, attached as an exhibit, propose a variation of colors and materials, glazing, four-sided architecture, and an architecturally enhanced corner design with windows. Given the enhanced elevations proposed, staff recommends general conformance to the elevations date stamped March 29, 2024. This is addressed in Stipulation No. 2.

To ensure the proposal remains in character with the surrounding area, including the single-family residential subdivision to the south, staff recommends that the maximum building height be three stories and 38 feet. This is addressed in Stipulation No. 3.