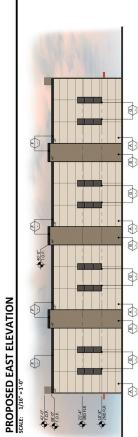

# 5. Elevations

The building elevations and renderings, attached as an exhibit, propose a variation of colors and materials, glazing, four-sided architecture, and an architecturally enhanced corner design with windows. Given the enhanced elevations proposed, staff recommends general conformance to the elevations date stamped March 29, 2024. This is addressed in Stipulation No. 2.

To ensure the proposal remains in character with the surrounding area, including the single-family residential subdivision to the south, staff recommends that the maximum building height be three stories and 38 feet. This is addressed in Stipulation No. 3.