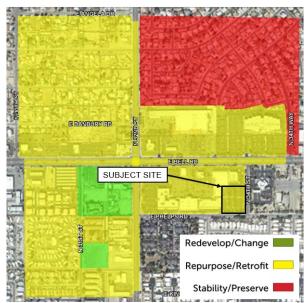

# 7. North 32nd Street Policy Plan

The subject site falls within the boundaries of the North 32nd Policy Plan ("Policy Plan") area, which is approximately bounded by the Phoenix Mountain Preserve to the south, Loop 101 to the north, 28th Street to the west, and 36th Street and State Route 51 to the east. Starting in early 2012, through more than 40 meetings, City staff worked closely with concerned property owners and business owners (known as the North 32nd Working Group) to develop the Policy Plan. The primary purpose of the Policy Plan is to provide guidance on appropriate locations for development and redevelopment within the North 32nd

North 32nd Street Policy Plan Mapping Exercise Source: Planning and Development Department

Street corridor. The Policy Plan includes the results of mapping exercises for all the major intersections within the corridor.

The subject site was identified as a Repurpose/Retrofit on the Policy Plan. Repurpose/Retrofit would include improvements such as additional landscaping within the right-of-way or parking lot, adaptive reuse of structures, or adding new buildings to vacant properties or parking lots at the same scale as surrounding neighborhoods. The proposed development helps to implement the goal of revitalizing the corridor by providing sensitively-designed, new development that is compatible within the context of the surrounding area. The proposal will significantly improve a site along the North 32nd Street corridor in close proximity to a major intersection.