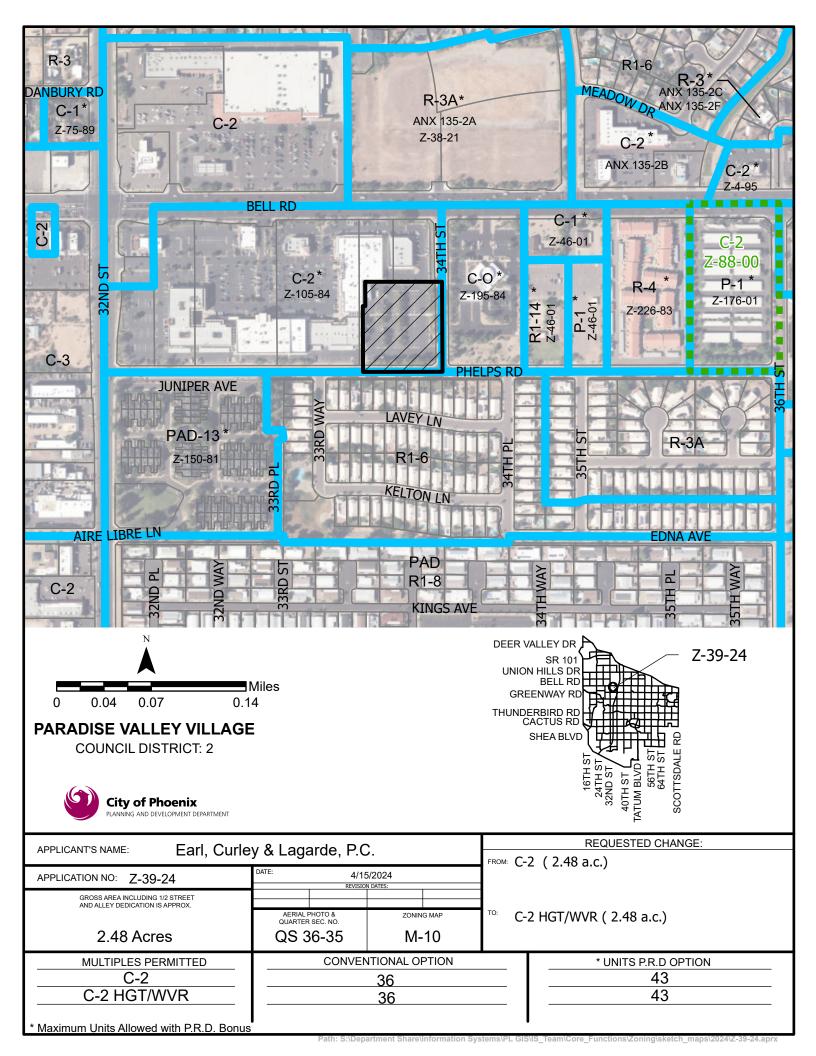

#### SUBJECT SITE

1. This request is to rezone 2.48 acres located on the northwest corner of 34th Street and Phelps Road from C-2 (Intermediate Commercial) to C-2 HGT/WVR (Intermediate Commercial, Height Waiver) for a commercial use with a height waiver. The subject site is currently a surface parking lot zoned C-2.

# SURROUNDING LAND USES AND ZONING

3. To the north and west of the subject site is a commercial center zoned C-2 (Intermediate Commercial). To the east of the subject site, across 34th Street, is a bank zoned C-O (Restricted Commercial). To the south of the subject site, across Phelps Road, is a single-family residential subdivision zoned R1-6 (Single-Family Residence District).