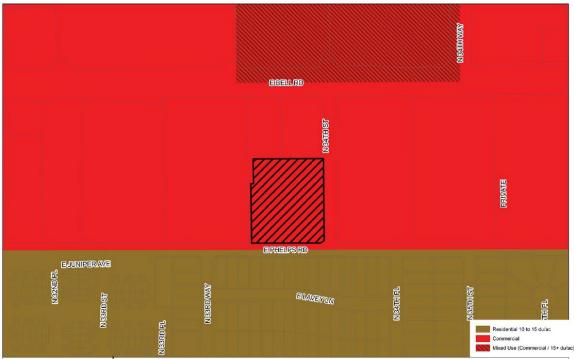

# GENERAL PLAN LAND USE MAP DESIGNATION

2. The General Plan Land Use Map designation for the subject site is Commercial. The proposal is consistent with the existing General Plan Land Use Map designation.

The proposal is compatible with General Plan Land Use Map designations adjacent to the site, which is designated as Commercial to the west, north, and east. To the south of the subject site, across Phelps Road, is designated as Residential 10 to 15 dwelling units per acre.

General Plan Land Use Map Source: Planning and Development Department

Staff Report: Z-39-24-2 April 26, 2024 Page 5 of 13