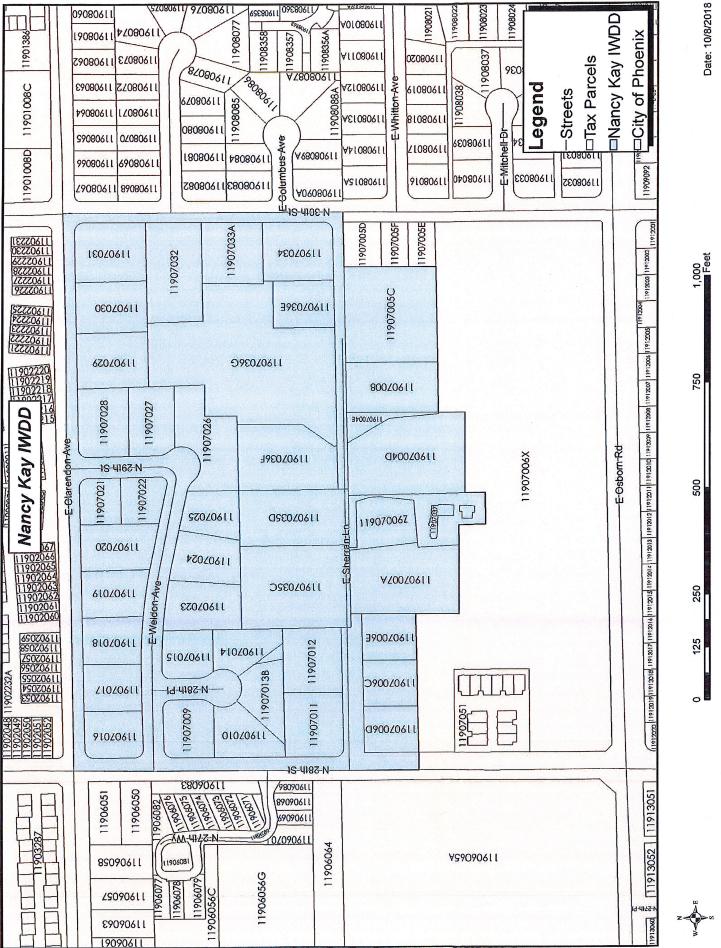

## **EXHIBIT A**

## **LEGAL DESCRIPTION**

The North Half of the Southwest quarter of the Northeast quarter, of Section 26, Township 2 North, Range 3 East, of the Gila and Salt River Base and Meridian of Maricopa County, Arizona.

## **TOGETHER WITH**

That part of the South Half of the Southwest Quarter of the Northeast Quarter of Section 26, Township 2 North, Range 3 East of the Gila and Salt River Base and Meridian, Maricopa County, Arizona described as follows:

BEGINNING at the Northwest corner of the South Half of the Southwest Quarter of the Northeast Quarter of said Section 26;

THENCE South 155 feet along the West line of said South Half of the Southwest Quarter of the Northeast Quarter of said Section 26;

THENCE East 366.75 feet to a point 155 feet South of the North line of said South Half of the Southwest Quarter of the Northeast Quarter of said Section 26,

THENCE South 00 degrees 52 minutes 22 seconds East a distance of 106.05 feet;

THENCE North 89 degrees 59 minutes 33 seconds East 214.57 feet to a Point 75 feet West and parallel to the East line of the Southwest Quarter of the Southwest Quarter of the Northeast Quarter of said Section 26;

THENCE South 01 degrees 06 minutes 54 seconds West 65.01 feet along the West line of SHERRAN LANE CONDOMINIUM, a Residential Condominium of the Southwest quarter of the Northeast quarter, of Section 26, Township 2 North, Range 3 East, of the Gila and Salt River Base and Meridian according to the Plat of Record in the Office of the County Recorder of Maricopa County, Arizona, Recorded in Book 355 of Maps, Page 40;

THENCE North 89 degrees 59 minutes 33 seconds East along the South line of said SHERRAN LANE CONDOMINIUM a distance of 75.01 feet to the West line of the Southeast Quarter of the Southwest Quarter of the Northeast Quarter of Section 26,

THENCE North along said West line of the Southeast Quarter of the Southwest Quarter of the Northeast Quarter of Section 26 to point 283 feet South and parallel to the North line of said South Half of the Southwest Quarter of the Northeast Quarter of said Section 26;