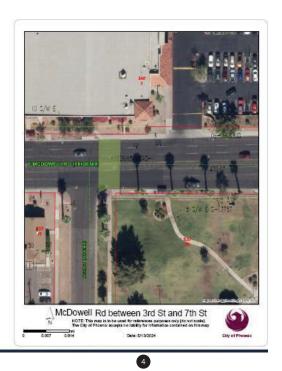

## **PROJECT SITES**

- INDIAN SCHOOL ROAD BETWEEN 33RD DRIVE AND 31ST AVENUE
  - INDIAN SCHOOL ROAD NEAR 69TH DRIVE
- 3 INDIAN SCHOOL ROAD BETWEEN 9TH STREET AND 11TH STREET
- MCDOWELL ROAD BETWEEN 3RD STREET AND 7TH STREET
- 19TH AVENUE BETWEEN BELL ROAD AND GROVERS AVENUE
- 19TH AVENUE NEAR BEHREND
- 35TH AVENUE AND EL CAMINO DRIVE
- 35TH AVENUE AND EVA STREET
- SOUTHERN AVENUE AND MONTEZUMA STREET
- 📵 GLENDALE AVENUE BETWEEN 35TH AVENUE AND 39TH AVENUE
- 27TH AVENUE AND ROSE LANE
- 27TH AVENUE BETWEEN HAZELWOOD STREET AND HIGHLAND AVENUE