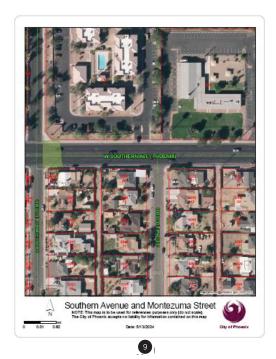

## **PROJECT SITES**

- INDIAN SCHOOL ROAD BETWEEN 33RD DRIVE AND 31ST AVENUE
  - INDIAN SCHOOL ROAD NEAR 69TH DRIVE
- 3 INDIAN SCHOOL ROAD BETWEEN 9TH STREET AND 11TH STREET
- MCDOWELL ROAD BETWEEN 3RD STREET AND 7TH STREET
- 19TH AVENUE BETWEEN BELL ROAD AND GROVERS AVENUE
- 19TH AVENUE NEAR BEHREND
- 35TH AVENUE AND EL CAMINO DRIVE
- 35TH AVENUE AND EVA STREET
- SOUTHERN AVENUE AND MONTEZUMA STREET
- 📵 GLENDALE AVENUE BETWEEN 35TH AVENUE AND 39TH AVENUE
- 27TH AVENUE AND ROSE LANE
- 27TH AVENUE BETWEEN HAZELWOOD STREET AND HIGHLAND AVENUE