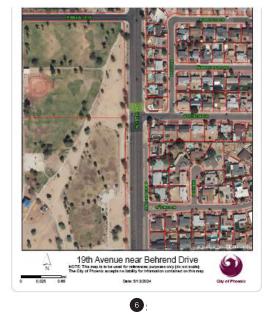

## **PROJECT SITES**

- INDIAN SCHOOL ROAD BETWEEN 33RD DRIVE AND 31ST AVENUE
  - INDIAN SCHOOL ROAD NEAR 69TH DRIVE
- 3 INDIAN SCHOOL ROAD BETWEEN 9TH STREET AND 11TH STREET
- MCDOWELL ROAD BETWEEN 3RD STREET AND 7TH STREET
- 19TH AVENUE BETWEEN BELL ROAD AND GROVERS AVENUE
- 19TH AVENUE NEAR BEHREND
- 35TH AVENUE AND EL CAMINO DRIVE
- 35TH AVENUE AND EVA STREET
- SOUTHERN AVENUE AND MONTEZUMA STREET
- 📵 GLENDALE AVENUE BETWEEN 35TH AVENUE AND 39TH AVENUE
- 27TH AVENUE AND ROSE LANE
- 27TH AVENUE BETWEEN HAZELWOOD STREET AND HIGHLAND AVENUE