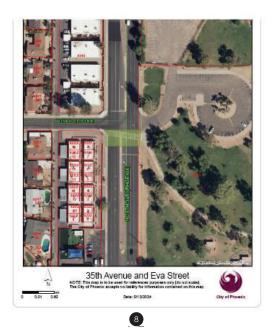

## **PROJECT SITES**

- INDIAN SCHOOL ROAD BETWEEN 33RD DRIVE AND 31ST AVENUE
  - INDIAN SCHOOL ROAD NEAR 69TH DRIVE
- 3 INDIAN SCHOOL ROAD BETWEEN 9TH STREET AND 11TH STREET
- MCDOWELL ROAD BETWEEN 3RD STREET AND 7TH STREET
- 19TH AVENUE BETWEEN BELL ROAD AND GROVERS AVENUE
- 19TH AVENUE NEAR BEHREND
- 35TH AVENUE AND EL CAMINO DRIVE
- 35TH AVENUE AND EVA STREET
- SOUTHERN AVENUE AND MONTEZUMA STREET
- 📵 GLENDALE AVENUE BETWEEN 35TH AVENUE AND 39TH AVENUE
- 27TH AVENUE AND ROSE LANE
- 27TH AVENUE BETWEEN HAZELWOOD STREET AND HIGHLAND AVENUE