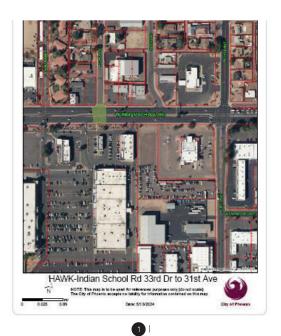

## **PROJECT SITES**

- INDIAN SCHOOL ROAD BETWEEN 33RD DRIVE AND 31ST AVENUE
  - INDIAN SCHOOL ROAD NEAR 69TH DRIVE
- 3 INDIAN SCHOOL ROAD BETWEEN 9TH STREET AND 11TH STREET
- MCDOWELL ROAD BETWEEN 3RD STREET AND 7TH STREET
- 19TH AVENUE BETWEEN BELL ROAD AND GROVERS AVENUE
- 19TH AVENUE NEAR BEHREND
- 35TH AVENUE AND EL CAMINO DRIVE
- 35TH AVENUE AND EVA STREET
- SOUTHERN AVENUE AND MONTEZUMA STREET
- 📵 GLENDALE AVENUE BETWEEN 35TH AVENUE AND 39TH AVENUE
- 27TH AVENUE AND ROSE LANE
- 27TH AVENUE BETWEEN HAZELWOOD STREET AND HIGHLAND AVENUE