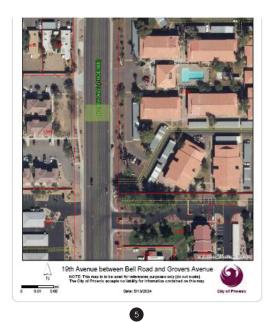

## **PROJECT SITES**

- INDIAN SCHOOL ROAD BETWEEN 33RD DRIVE AND 31ST AVENUE
  - INDIAN SCHOOL ROAD NEAR 69TH DRIVE
- 3 INDIAN SCHOOL ROAD BETWEEN 9TH STREET AND 11TH STREET
- MCDOWELL ROAD BETWEEN 3RD STREET AND 7TH STREET
- 19TH AVENUE BETWEEN BELL ROAD AND GROVERS AVENUE
- 19TH AVENUE NEAR BEHREND
- 35TH AVENUE AND EL CAMINO DRIVE
- 35TH AVENUE AND EVA STREET
- SOUTHERN AVENUE AND MONTEZUMA STREET
- 📵 GLENDALE AVENUE BETWEEN 35TH AVENUE AND 39TH AVENUE
- 27TH AVENUE AND ROSE LANE
- 27TH AVENUE BETWEEN HAZELWOOD STREET AND HIGHLAND AVENUE