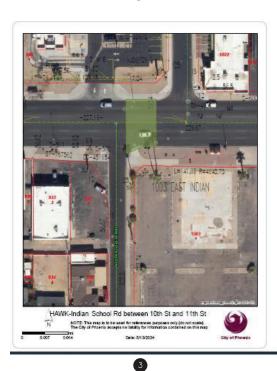

## **PROJECT SITES**

- INDIAN SCHOOL ROAD BETWEEN 33RD DRIVE AND 31ST AVENUE
  - INDIAN SCHOOL ROAD NEAR 69TH DRIVE
- 3 INDIAN SCHOOL ROAD BETWEEN 9TH STREET AND 11TH STREET
- MCDOWELL ROAD BETWEEN 3RD STREET AND 7TH STREET
- 19TH AVENUE BETWEEN BELL ROAD AND GROVERS AVENUE
- 19TH AVENUE NEAR BEHREND
- 35TH AVENUE AND EL CAMINO DRIVE
- 35TH AVENUE AND EVA STREET
- SOUTHERN AVENUE AND MONTEZUMA STREET
- 📵 GLENDALE AVENUE BETWEEN 35TH AVENUE AND 39TH AVENUE
- 27TH AVENUE AND ROSE LANE
- 27TH AVENUE BETWEEN HAZELWOOD STREET AND HIGHLAND AVENUE