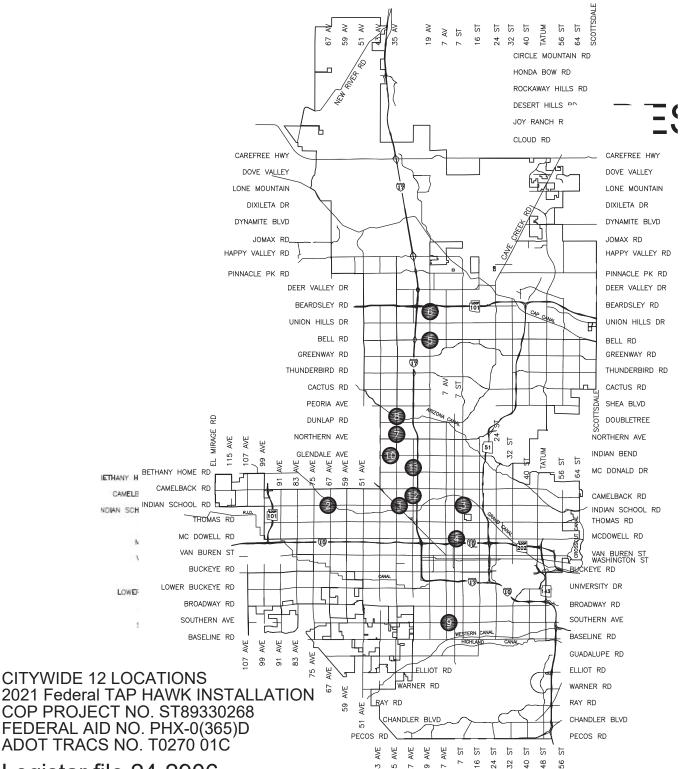

## **ATTACHMENT A**

Legistar file 24-2906

Vicinity Map

## **PROJECT SITES**

- INDIAN SCHOOL ROAD BETWEEN 33RD DRIVE AND 31ST AVENUE
  - INDIAN SCHOOL ROAD NEAR 69TH DRIVE
- 3 INDIAN SCHOOL ROAD BETWEEN 9TH STREET AND 11TH STREET
- MCDOWELL ROAD BETWEEN 3RD STREET AND 7TH STREET
- 19TH AVENUE BETWEEN BELL ROAD AND GROVERS AVENUE
- 19TH AVENUE NEAR BEHREND
- 35TH AVENUE AND EL CAMINO DRIVE
- 35TH AVENUE AND EVA STREET
- SOUTHERN AVENUE AND MONTEZUMA STREET
- 📵 GLENDALE AVENUE BETWEEN 35TH AVENUE AND 39TH AVENUE
- 27TH AVENUE AND ROSE LANE
- 27TH AVENUE BETWEEN HAZELWOOD STREET AND HIGHLAND AVENUE

CITYWIDE 12 LOCATIONS 2021 Federal TAP HAWK INSTALLATION COP PROJECT NO. ST89330268 FEDERAL AID NO. PHX-0(365)D ADOT TRACS NO. T0270 01C

CITYWIDE 12 LOCATIONS 2021 Federal TAP HAWK INSTALLATION COP PROJECT NO. ST89330268 FEDERAL AID NO. PHX-0(365)D ADOT TRACS NO. T0270 01C