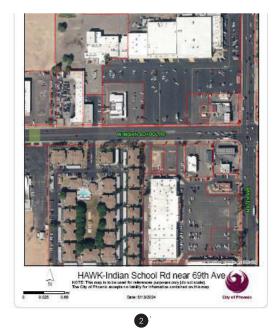

## **PROJECT SITES**

- INDIAN SCHOOL ROAD BETWEEN 33RD DRIVE AND 31ST AVENUE
  - INDIAN SCHOOL ROAD NEAR 69TH DRIVE
- 3 INDIAN SCHOOL ROAD BETWEEN 9TH STREET AND 11TH STREET
- MCDOWELL ROAD BETWEEN 3RD STREET AND 7TH STREET
- 19TH AVENUE BETWEEN BELL ROAD AND GROVERS AVENUE
- 19TH AVENUE NEAR BEHREND
- 35TH AVENUE AND EL CAMINO DRIVE
- 35TH AVENUE AND EVA STREET
- SOUTHERN AVENUE AND MONTEZUMA STREET
- 📵 GLENDALE AVENUE BETWEEN 35TH AVENUE AND 39TH AVENUE
- 27TH AVENUE AND ROSE LANE
- 27TH AVENUE BETWEEN HAZELWOOD STREET AND HIGHLAND AVENUE