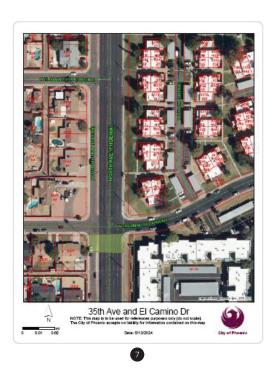

## **PROJECT SITES**

- INDIAN SCHOOL ROAD BETWEEN 33RD DRIVE AND 31ST AVENUE
  - INDIAN SCHOOL ROAD NEAR 69TH DRIVE
- 3 INDIAN SCHOOL ROAD BETWEEN 9TH STREET AND 11TH STREET
- MCDOWELL ROAD BETWEEN 3RD STREET AND 7TH STREET
- 19TH AVENUE BETWEEN BELL ROAD AND GROVERS AVENUE
- 19TH AVENUE NEAR BEHREND
- 35TH AVENUE AND EL CAMINO DRIVE
- 35TH AVENUE AND EVA STREET
- SOUTHERN AVENUE AND MONTEZUMA STREET
- 📵 GLENDALE AVENUE BETWEEN 35TH AVENUE AND 39TH AVENUE
- 27TH AVENUE AND ROSE LANE
- 27TH AVENUE BETWEEN HAZELWOOD STREET AND HIGHLAND AVENUE