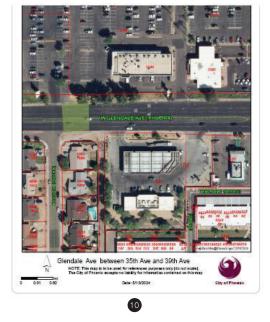

## **PROJECT SITES**

- INDIAN SCHOOL ROAD BETWEEN 33RD DRIVE AND 31ST AVENUE
  - INDIAN SCHOOL ROAD NEAR 69TH DRIVE
- 3 INDIAN SCHOOL ROAD BETWEEN 9TH STREET AND 11TH STREET
- MCDOWELL ROAD BETWEEN 3RD STREET AND 7TH STREET
- 19TH AVENUE BETWEEN BELL ROAD AND GROVERS AVENUE
- 19TH AVENUE NEAR BEHREND
- 35TH AVENUE AND EL CAMINO DRIVE
- 35TH AVENUE AND EVA STREET
- SOUTHERN AVENUE AND MONTEZUMA STREET
- 📵 GLENDALE AVENUE BETWEEN 35TH AVENUE AND 39TH AVENUE
- 27TH AVENUE AND ROSE LANE
- 27TH AVENUE BETWEEN HAZELWOOD STREET AND HIGHLAND AVENUE