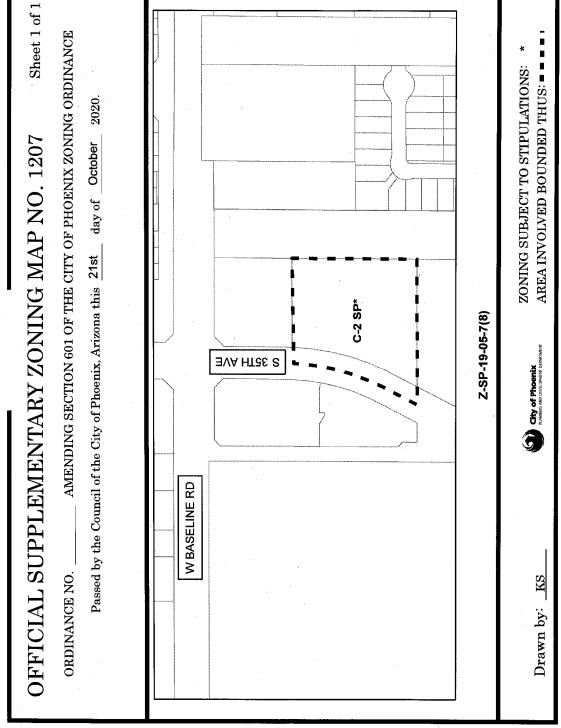

## **ORDINANCE G-**

| AN ORDINANCE AMENDING SECTION 601 OF THE CITY |
|-----------------------------------------------|
| OF PHOENIX ZONING ORDINANCE BY ADOPTING       |
| OFFICIAL SUPPLEMENTARY ZONING MAP 1207.       |

BE IT RESOLVED BY THE COUNCIL OF THE CITY OF PHOENIX as follows: SECTION 1. That Section 601 of the City of Phoenix Zoning Ordinance is hereby amended by adopting Official Supplementary Zoning Map 1207, which is attached hereto as Exhibit "A" and declared a part hereof. PASSED by the Council of the City of Phoenix this 21st day of October, 2020. MAYOR ATTEST: Denise Archibald, City Clerk