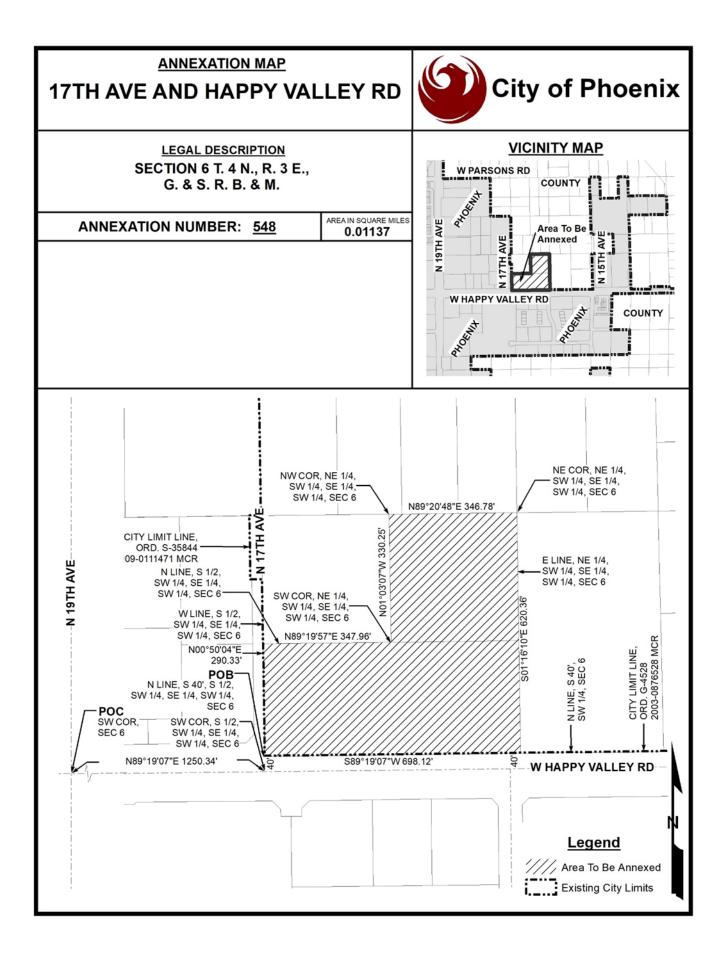

## LEGAL DESCRIPTION

## 17<sup>TH</sup> AVENUE AND HAPPY VALLEY ROAD

The South half of the Southwest quarter All of Section 6, Township 4 North, Range 3 East of the Gila and Salt River Base and Meridian, Maricopa County, Arizona, Except the South 40 feet, being more particularly described as follows;

**COMMENCING** at the Southwest corner (City of Phoenix brass cap in handhole) of said Section 6, form which the South quarter (Maricopa County Department of Transportation brass cap flush) of said Section 6 bears North 89 Degrees 19 Minutes 07 Seconds East a distance 2647.18 feet:

Thence North 89 Degrees 19 Minutes 07 Seconds East along the South line of said Southwest quarter of Section 6 a distance of 1250.34 feet to the Southwest corner of said South half;

Thence North 00 Degrees 50 Minutes 04 Seconds East along the West line of said South half a distance of 40.00 feet to the North line of the South 40.00 feet of said South half, said point being the **TRUE POINT OF BEGINNING**;

Thence North 00 Degrees 50 Minutes 04 Seconds East along the West line a distance of 290.33 feet to the Northwest corner of said South half;

Thence North 89 Degrees 19 Minutes 57 Seconds East along the North line of said South half a distance of 347.96 feet to the Southwest corner of said Northeast quarter of the Southwest quarter;

Thence North 01 Degrees 03 Minutes 07 Seconds West along the West line of said Northeast quarter a distance of 330.25 feet to the Northwest corner of said Northeast quarter;

Thence North 89 Degrees 20 Minutes 48 Seconds East along the North line of said Northeast quarter a distance of 346.78 feet to the Northeast corner of said Northeast quarter;

Thence South 01 Degrees 16 Minutes 10 Seconds East along the East line of said Northeast quarter and said South half a distance of 620.36 feet to said North line of the South 40.00 feet;

Thence South 89 Degrees 19 Minutes 07 Seconds West along last said South North line a distance of 698.12 feet to the **POINT OF BEGINNING**.