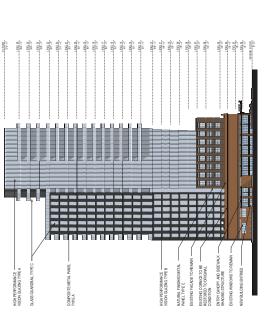

CCBG

HIGH PERFORMANCE — MISION GLAZING TYPE A

THUNDERBIRD LEGACY GROUP A NEW URBAN INFILL MIXED USE HIGH RISE FOR:

5004 BHOENIX' YZ 82004 BHOENIX' YZ 82004

ISSUE

Checker
Checker
Checker
Annahoride Legacy
39 E Jackson Mixe

ELEVATIONS

PA1.000

planning & Development Department

CITY OF PHOENIX

CITY OF PHOENIX APPROVAL BLOCK

HIGH PERFORMANCE —
VISION GLAZING TYPE A

11 mm 11111 11215 had had had an an had had had an had

EXISTING CORNICE TO BE -RESTORED TO ORIGINAL CONDITION

NATURAL FINISHED METAL PANEL TYPE C

DISTNG FACADE