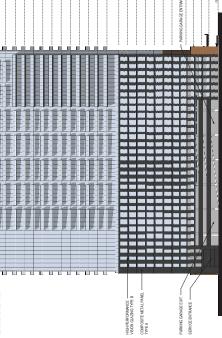

CCBG

HIGH PERFORMANCE — MISION GLAZING TYPE A

THUNDERBIRD LEGACY GROUP A NEW URBAN INFILL MIXED USE HIGH RISE FOR:

5004 BHOENIX' YZ 82004 BHOENIX' YZ 82004

ISSUE

Checker
Checker
Checker
Annahoride Legacy
39 E Jackson Mixe

ELEVATIONS

PA1.000

planning & Development Department

CITY OF PHOENIX

CITY OF PHOENIX APPROVAL BLOCK

HIGH PERFORMANCE —
VISION GLAZING TYPE A

11 mm 11111 11215 had had had an an had had had an had

EXISTING CORNICE TO BE -RESTORED TO ORIGINAL CONDITION

NATURAL FINISHED METAL PANEL TYPE C

DISTNG FACADE