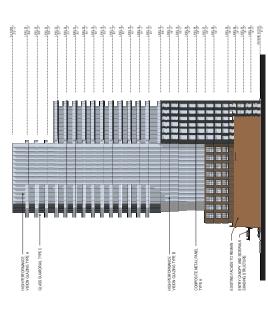

CCBG

HIGH PERFORMANCE — MISION GLAZING TYPE A

THUNDERBIRD LEGACY GROUP A NEW URBAN INFILL MIXED USE HIGH RISE FOR:

5004 BHOENIX' YZ 82004 BHOENIX' YZ 82004

ISSUE

Checker
Checker
Checker
Annahoride Legacy
39 E Jackson Mixe

ELEVATIONS

PA1.000

planning & Development Department

CITY OF PHOENIX

CITY OF PHOENIX APPROVAL BLOCK

HIGH PERFORMANCE —
VISION GLAZING TYPE A

11 mm 11111 11215 had had had an an had had had an had

EXISTING CORNICE TO BE -RESTORED TO ORIGINAL CONDITION

NATURAL FINISHED METAL PANEL TYPE C

DISTNG FACADE