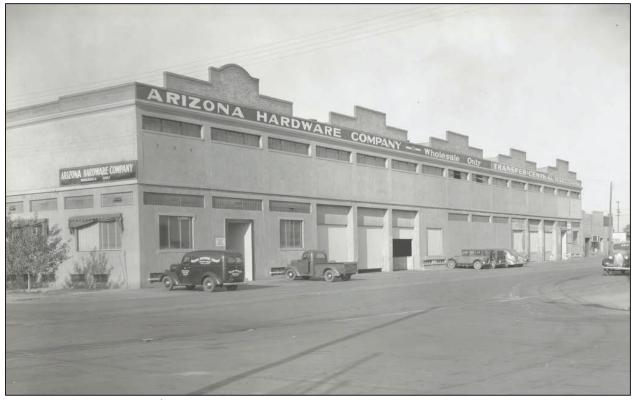

## Arizona Hardware Supply Company Warehouse 15-39 East Jackson Street

View of building from 1<sup>st</sup> and Jackson Streets, looking southwest, ca. 1940.

View of building from 1<sup>st</sup> and Jackson Streets, looking southwest, July 2019.