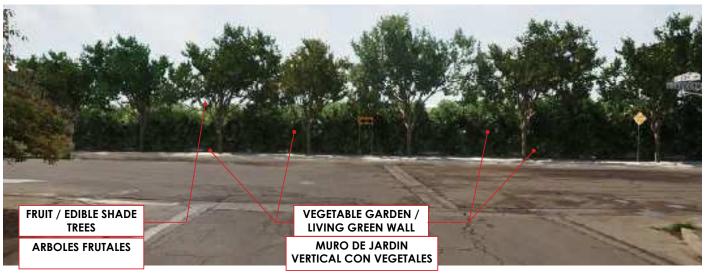

As a result of ongoing discussions with the community, the applicant has provided exhibits that depicts their vision for the site. These exhibits depict and describe several site improvements along the Jackson Street frontage and parking areas such as: a vertical community garden, vegetative hedge, pedestrian path, seating area, shaded parking and cool parking lot pavement.

### **PROPOSAL**

- Rezoning from A-1 SP to A-1 for a dispatch office and heavy trucking parking as part of freight transport shipping business.
- Enhanced landscape buffer, as stipulated, that would incorporate shade trees, edible/fruit bearing trees, and edible living green wall to screen the proposed use from the residential neighborhood.
- The trees will provide a shade on sidewalk/path per stipulations reducing heat island effect.
- Street improvement per stipulation, includes paving, curb / gutter, sidewalk within and adjacent to property.
- Parking will be shaded to achieve 25% shade at maturity and reduce heat island effect.
- Cool Pavement will be applied over the parking lot surface to reduce heat island effect.

SITE ACCESS - VIEW (Vistas de acceso al sitio)

JAN 1 2 2021

Planning & Development Department

**VIEW OF LANDSCAPE BUFFER / GARDEN WALL** 

(vista de jardin i arboles frutales)

(un muro de jardin)

PROPOSED GARDEN AND ENHANCED LANDSCAPE (JARDIN PROPUESTO Y PAISAJE MEJORADO)