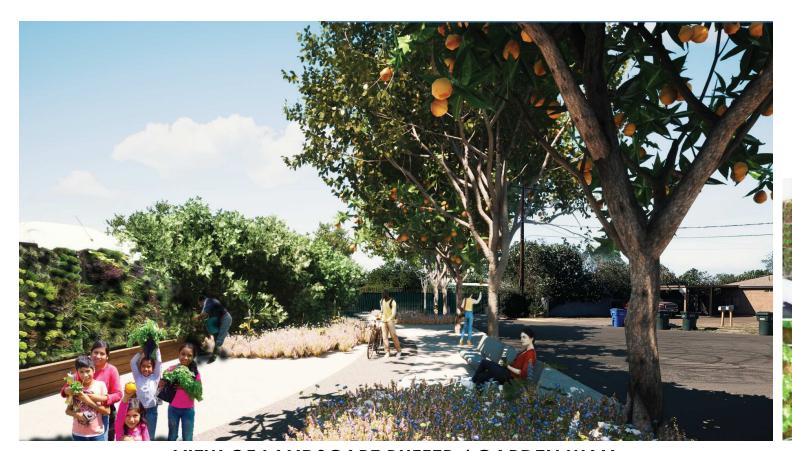

As a result of ongoing discussions with the community, the applicant has provided exhibits that depicts their vision for the site. These exhibits depict and describe several site improvements along the Jackson Street frontage and parking areas such as: a vertical community garden, vegetative hedge, pedestrian path, seating area, shaded parking and cool parking lot pavement.

After a review of the site improvements described above, staff recommends that additional flexibility is permitted along the Jackson Street frontage to allow for a larger landscape setback adjacent to the vehicular parking areas depicted on the conceptual site plan date stamped September 18, 2020 included in the staff report. Furthermore, since the applicant has depicted vegetation in addition to trees in the site exhibits provided, staff recommends that a stipulation modification be incorporated which requires shrubs, in lieu of a hedge, to be provided along Jackson Street to provide a wider variety of plants. In addition to the stipulated landscaping along Jackson Street,

SITE ACCESS - VIEW (Vistas de acceso al sitio)

JAN 1 2 2021

Planning & Development Department

**VIEW OF LANDSCAPE BUFFER / GARDEN WALL** 

(vista de jardin i arboles frutales)

(un muro de jardin)

PROPOSED GARDEN AND ENHANCED LANDSCAPE (JARDIN PROPUESTO Y PAISAJE MEJORADO)