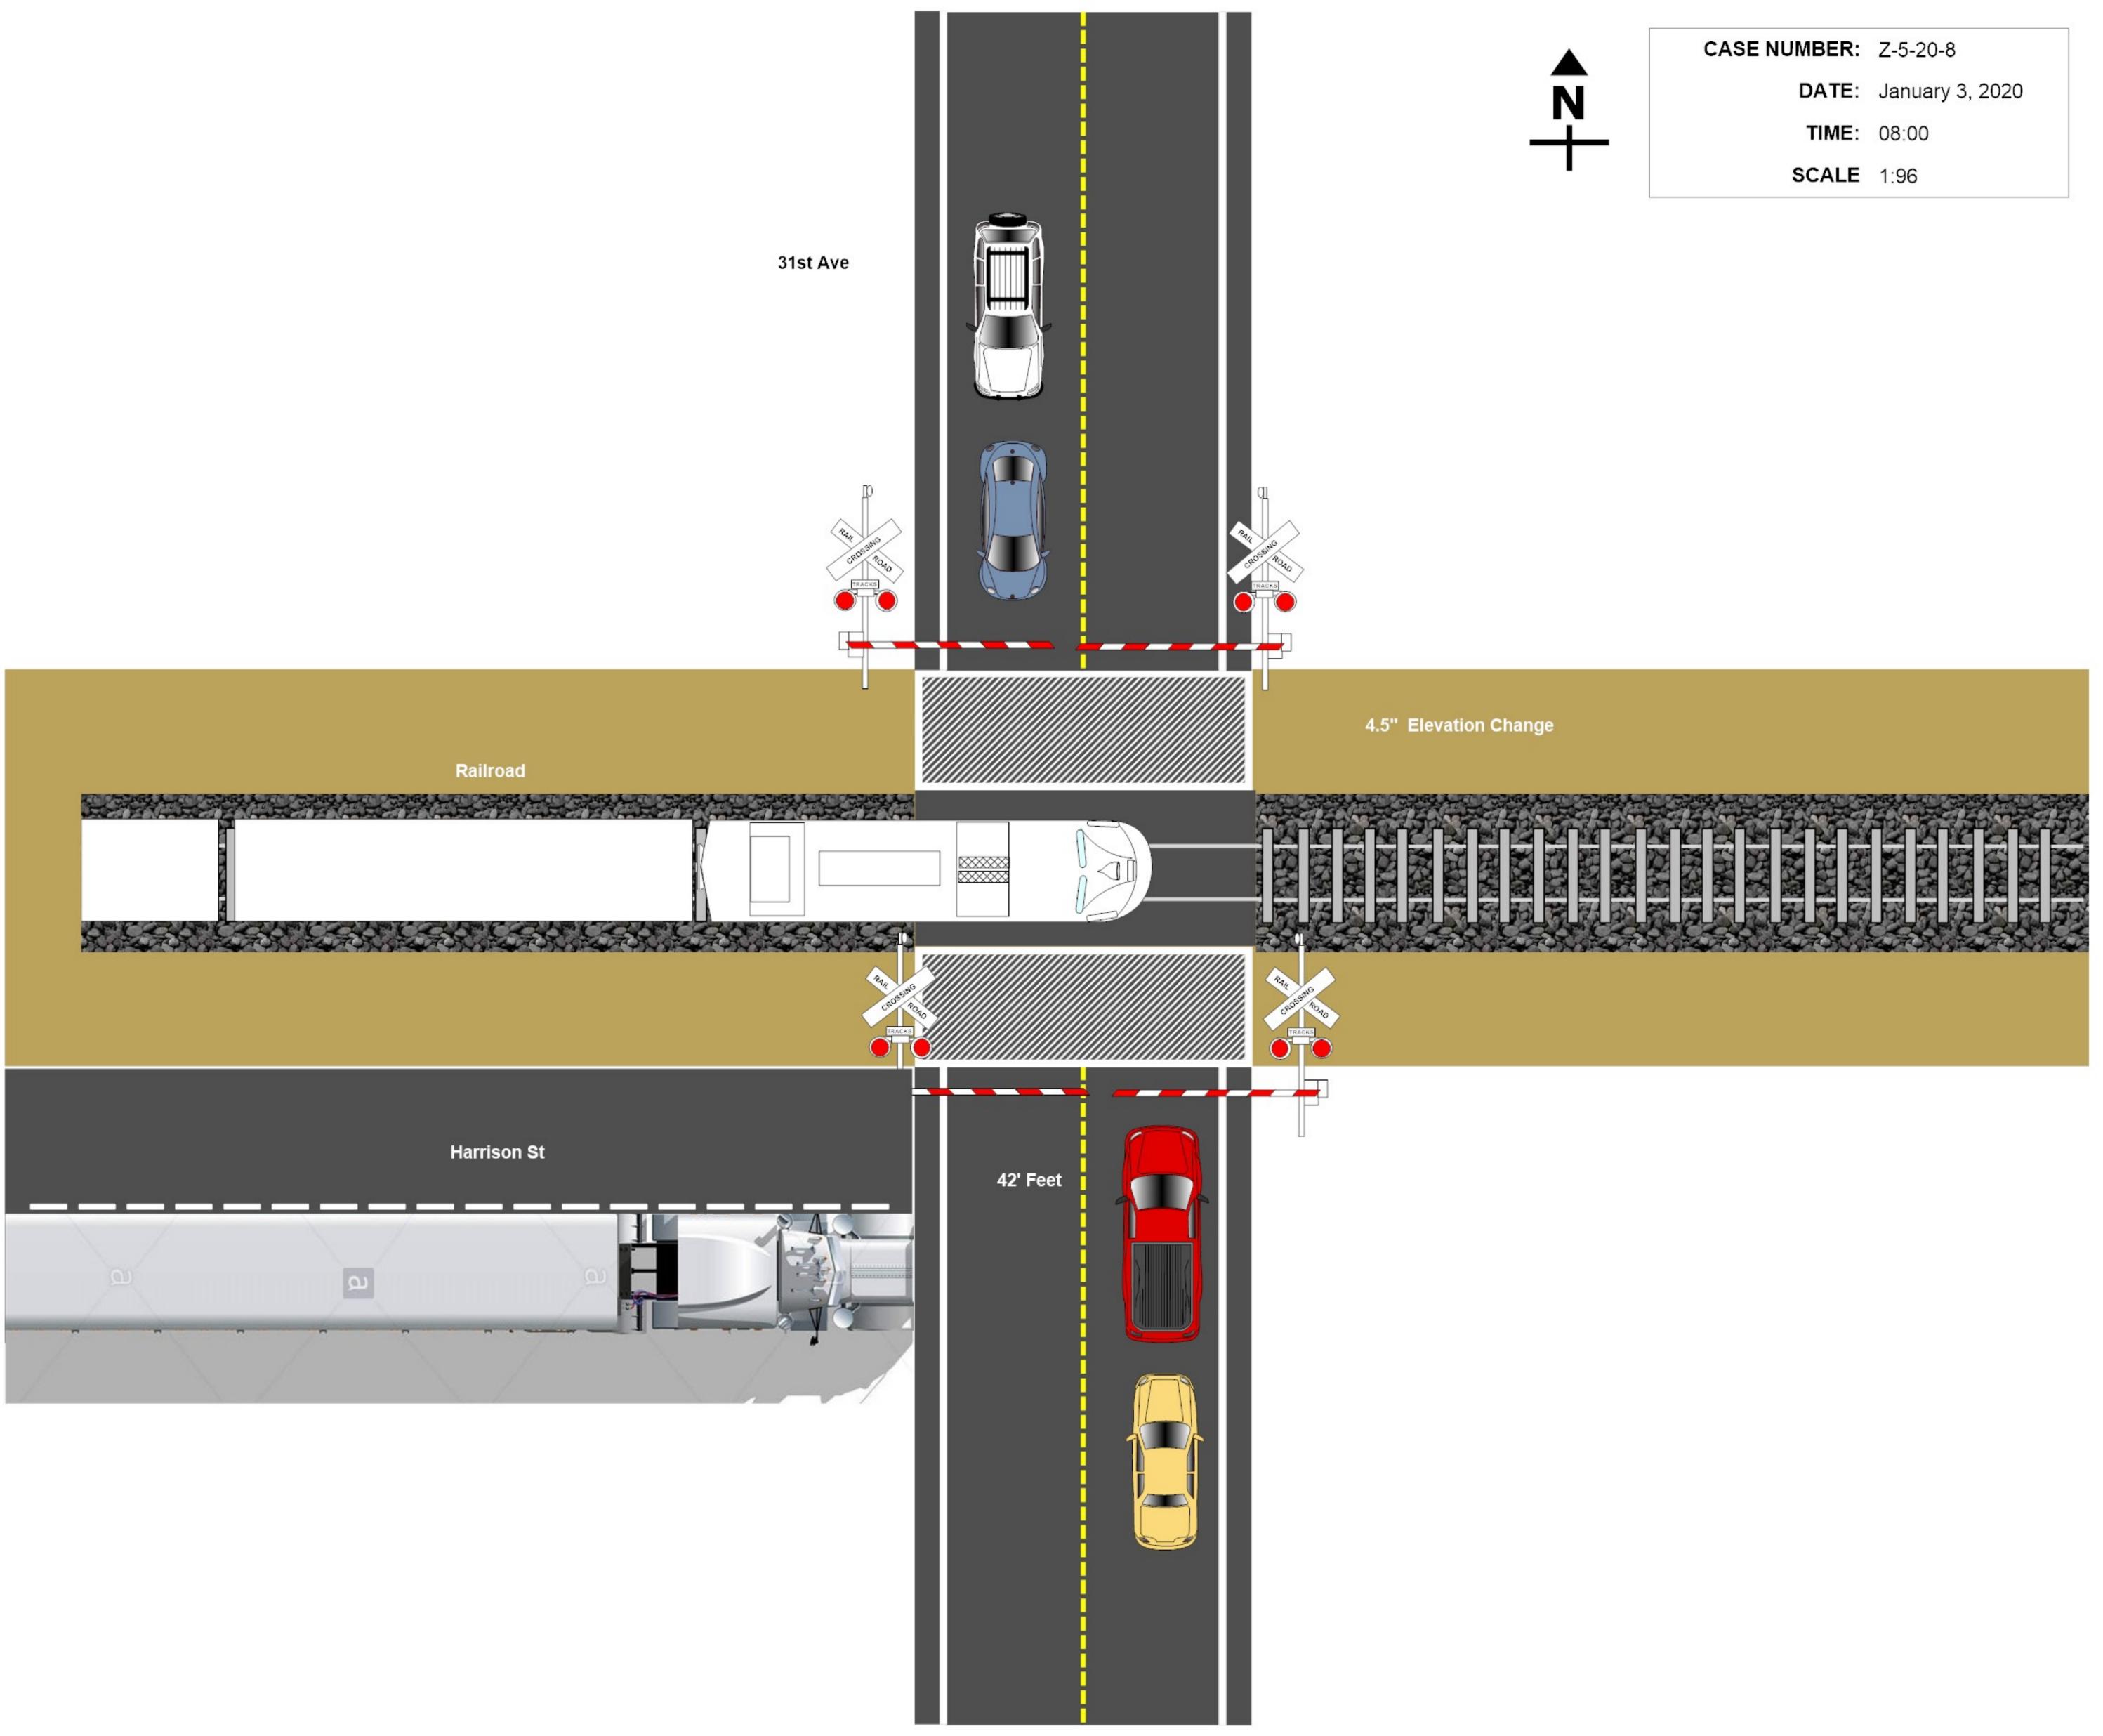

While some truck traffic is essential on neighborhood streets (e.g. refuse collection, delivery trucks, and fire engines) an increase in trucks passing through a neighborhood could lower property value and overall Quality of life." Moreover, West Jackson Street will not accommodate the needed flow of traffic as it is too narrow (see below diagram).

Respectfully,

Josie Ippolito -President and Owner La Canasta Mexican Food Products Inc.

CC. Councilman Michael Nowakowski, Enrique Bojórguez-Gaxiola

the south side of the street leaving only 21.5 feet for traffic flow between the parked vehicles. The 21.5 feet only allows less than two feet between the vehicles and 18 wheel tractor trailer parked on both sides of the street and traffic moving east and west on Jackson Street. Approximately two feet of space does not leave much room Jackson Street Width is 38 feet which is too narrow to accommodate resident's vehicles parked on the north side of the street and 18 wheel contract trailers parked on for error and increases risks of vehicles colliding while traveling on Jackson Street.