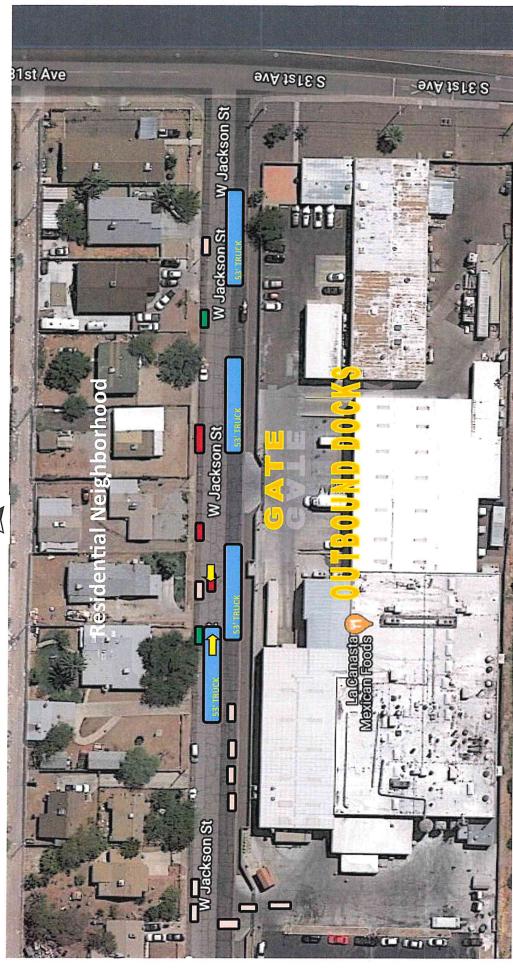

Planning & Development Department

PROPOSED CONCEPT - (CONCEPTO PROPUESTO)

JAN 1 2 2021

SITE ACCESS - TRAFFIC ROUTE ROUTE (Rutas del trafico de accesso al sitio)

JAN 1 2 2021

Planning & Development Department

TRAFFIC ROUTE 1 - 33rd AVE.

**TRAFFIC ROUTE 2 - JACKSON ST.** 

TRAFFIC ROUTES (RUTAS DE TRAFICO)

JAN 1 2 2021

Planning & Development Department

**CURRENT VIEW - 33RD AVE** (vista actual)

PROPOSED VIEW - 33RD AVE (vista propuesta)