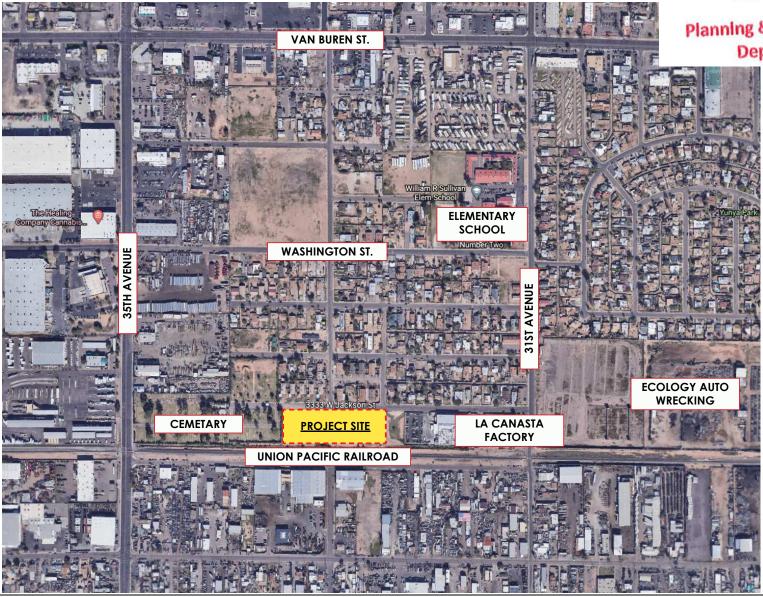

Date: January 7, 2021

**Request From:** A-1 SP (3.66 acres) **Request To:** A-1 (3.66 acres)

Proposed Use Light industrial uses (Dispatch office and

heavy truck parking)

**Location** Southwest corner of 32nd Drive and Jackson

Street

Owner MAT Transport, Inc.

**Applicant** Milos Minic, Integrated Design

Representative Milos Minic, Integrated Design

**Staff Recommendation** Approval, subject to stipulations

The Estrella Village Planning Committee heard this rezoning request on November 17, 2020 and voted 7-0 to continue the case. On December 15, 2021 the Estrella Village Planning Committee voted 7-0 to continue the case in order to allow the applicant to seek additional community input. The case was also continued at the January 7, 2021 Planning Commission hearing in order to allow the applicant to seek a recommendation from the Estrella Village Planning Committee.

3333 W Jackson St

Phoenix, Arizona 85009

Should you have additional questions please feel free to reach out to me directly 602-269-7721.

Sincerely,

Fernando Ochoa

November 12, 2020

La Canasta Opposition and Objection to 3333 W. Jackson St. – Re-zoning Case No. Z-5-20-8

Currently, West Jackson Street between 31st Avenue and 33rd Avenue experiences a substantial amount of traffic. This is the result of the neighborhood residence and their guests that park vehicles along the northside and southside of West Jackson Street and their coming and going from their residence coupled with our employees coming and going from their work shifts at La Canasta. Additionally the freight carriers that pick up and deliver to La Canasta, arrive in a variety of truck sizes including 18 wheel tractor trailers. Our current fleet consist of four (4) 26 ft. Bobtail and two (2) vans that deliver to local restaurants and food service distributors in the great Phoenix metro area. In addition, there is school bus activity that takes place when school is in session.