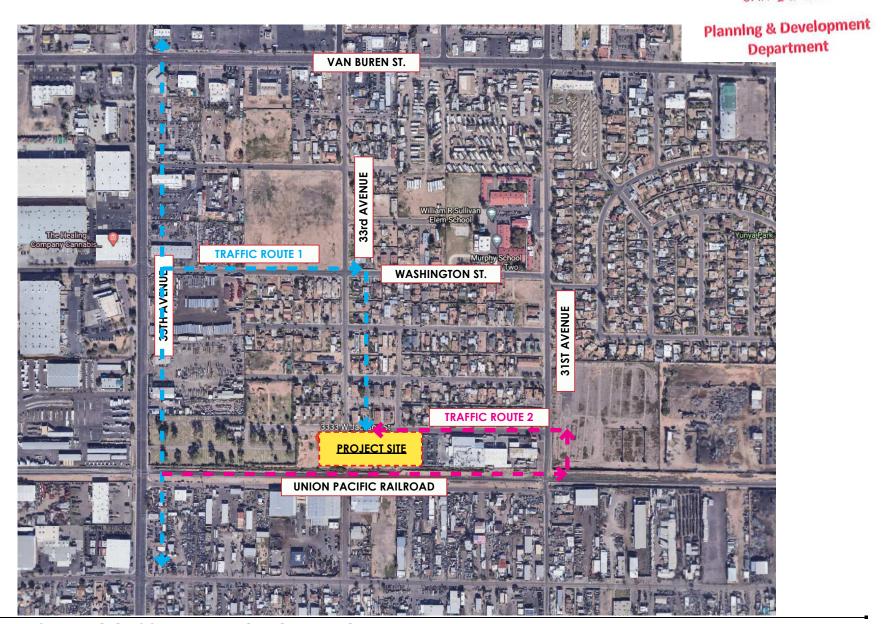

Planning & Development Department

PROPOSED CONCEPT - (CONCEPTO PROPUESTO)

JAN 1 2 2021

SITE ACCESS - TRAFFIC ROUTE ROUTE (Rutas del trafico de accesso al sitio)

JAN 1 2 2021

Planning & Development Department

TRAFFIC ROUTE 1 - 33rd AVE.

**TRAFFIC ROUTE 2 - JACKSON ST.** 

TRAFFIC ROUTES (RUTAS DE TRAFICO)

JAN 1 2 2021

Planning & Development Department

**CURRENT VIEW - 33RD AVE** (vista actual)

PROPOSED VIEW - 33RD AVE (vista propuesta)