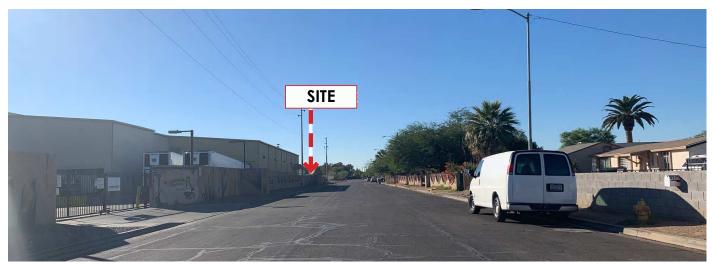

Date: January 7, 2021

**Request From:** A-1 SP (3.66 acres) **Request To:** A-1 (3.66 acres)

Proposed Use Light industrial uses (Dispatch office and

heavy truck parking)

**Location** Southwest corner of 32nd Drive and Jackson

Street

Owner MAT Transport, Inc.

**Applicant** Milos Minic, Integrated Design

Representative Milos Minic, Integrated Design

**Staff Recommendation** Approval, subject to stipulations

The Estrella Village Planning Committee heard this rezoning request on November 17, 2020 and voted 7-0 to continue the case. On December 15, 2021 the Estrella Village Planning Committee voted 7-0 to continue the case in order to allow the applicant to seek additional community input. The case was also continued at the January 7, 2021 Planning Commission hearing in order to allow the applicant to seek a recommendation from the Estrella Village Planning Committee.