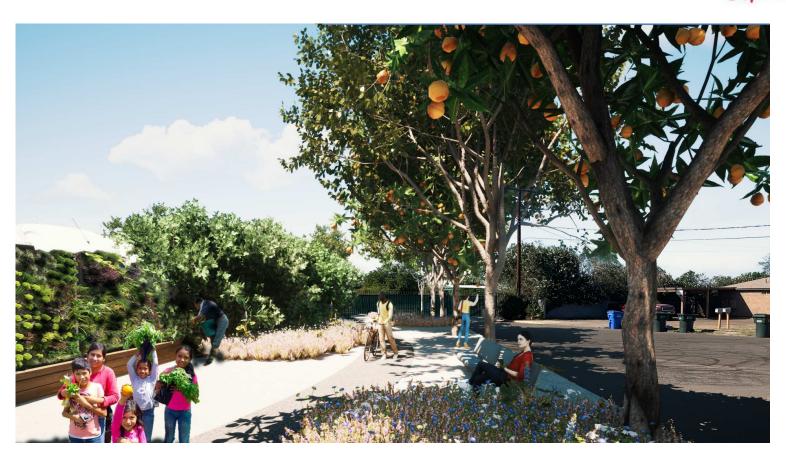

As a result of ongoing discussions with the community, the applicant has provided exhibits that depicts their vision for the site. These exhibits depict and describe several site improvements along the Jackson Street frontage and parking areas such as: a vertical community garden, vegetative hedge, pedestrian path, seating area, shaded parking and cool parking lot pavement.

### **PROPOSAL**

- Rezoning from A-1 SP to A-1 for a dispatch office and heavy trucking parking as part of freight transport shipping business.
- Enhanced landscape buffer, as stipulated, that would incorporate shade trees, edible/fruit bearing trees, and edible living green wall to screen the proposed use from the residential neighborhood.
- The trees will provide a shade on sidewalk/path per stipulations reducing heat island effect.
- Street improvement per stipulation, includes paving, curb / gutter, sidewalk within and adjacent to property.
- Parking will be shaded to achieve 25% shade at maturity and reduce heat island effect.
- Cool Pavement will be applied over the parking lot surface to reduce heat island effect.

SITE ACCESS - VIEW (Vistas de acceso al sitio)

JAN 1 2 2021

Planning & Development Department

**VIEW OF LANDSCAPE BUFFER / GARDEN WALL** 

(vista de jardin i arboles frutales)

(un muro de jardin)

PROPOSED GARDEN AND ENHANCED LANDSCAPE (JARDIN PROPUESTO Y PAISAJE MEJORADO)