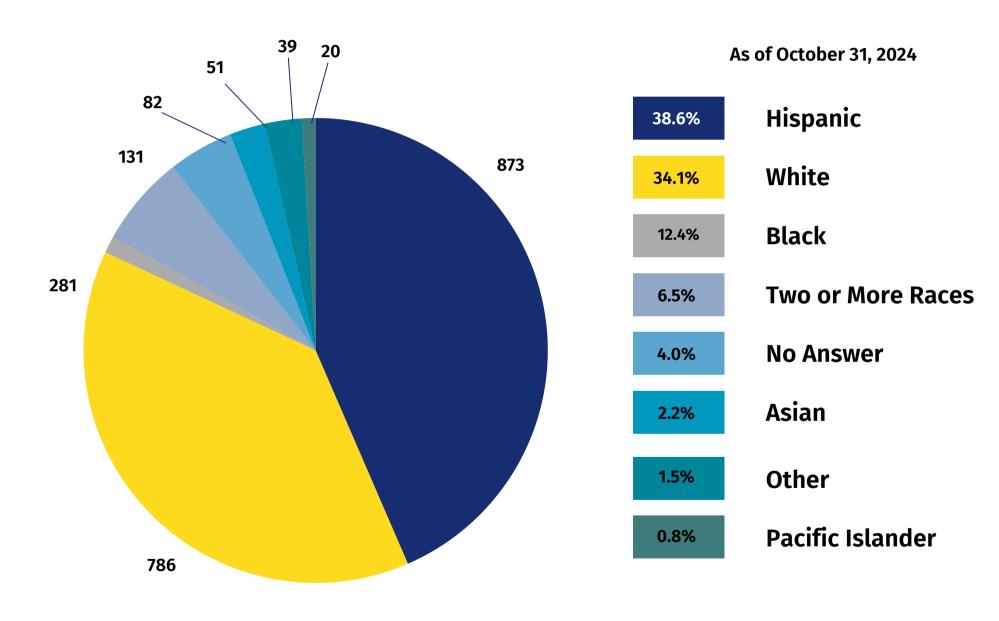

#### **Total Applicant Demographics Received Year-to-Date**

**Phoenix Police Department** Recruitment, Hiring and Attrition Report