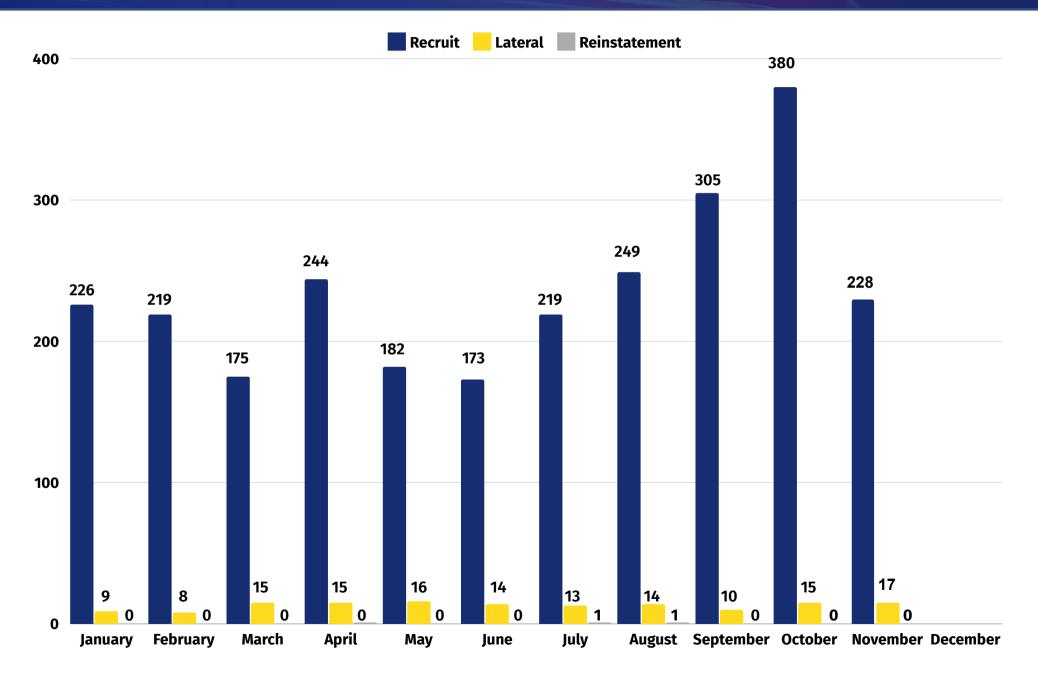

## Phoenix Police Academy Class Totals for all 2024

**Phoenix Police Department** Recruitment, Hiring and Attrition Report