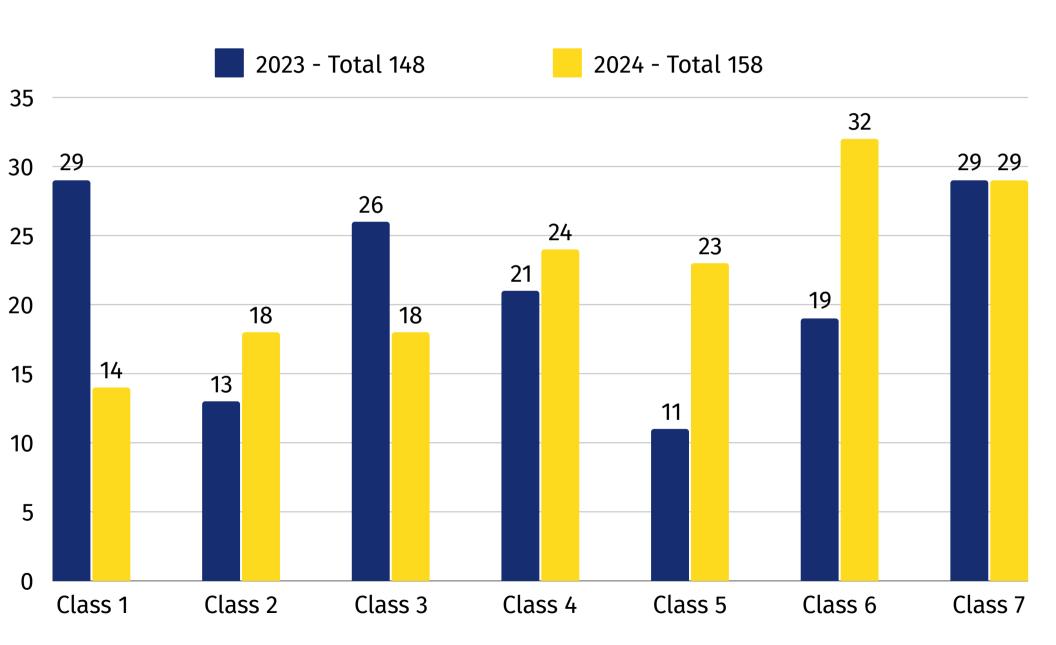

## Phoenix Police Academy Class Totals for all 2024

**Phoenix Police Department** Recruitment, Hiring and Attrition Report