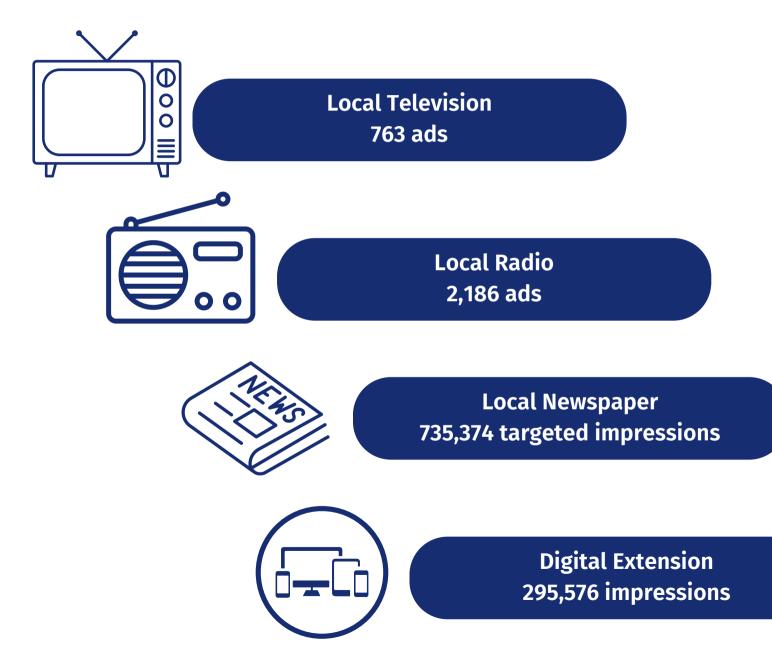

#### SWET Totals Year-to-Date as of November 25, 2024

Arizona Media Association Analytics October 2024

PAG<u>E 12</u>