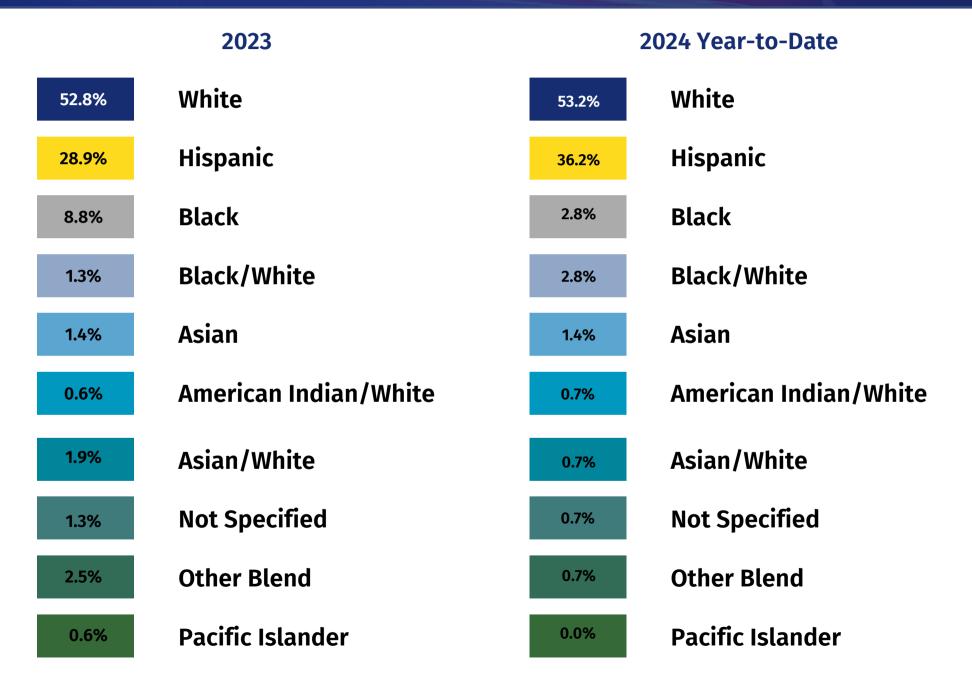

#### **Total Applicant Demographics Received Year-to-Date**

**Phoenix Police Department** Recruitment, Hiring and Attrition Report