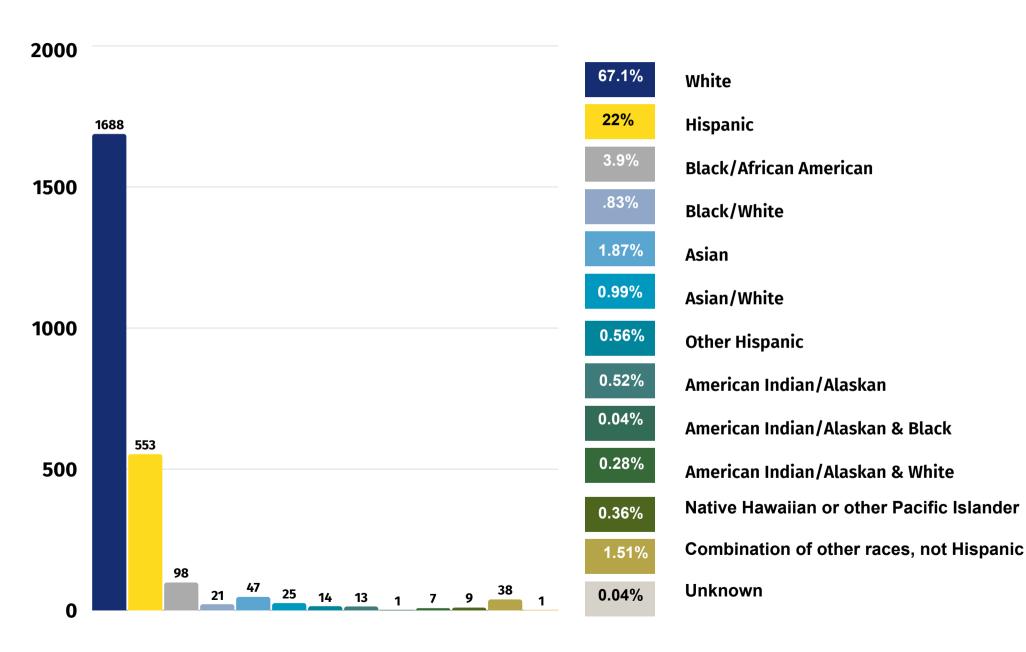

#### Maricopa County Demographics

Phoenix Police Department

200

**Recruitment, Hiring and Attrition Report** 