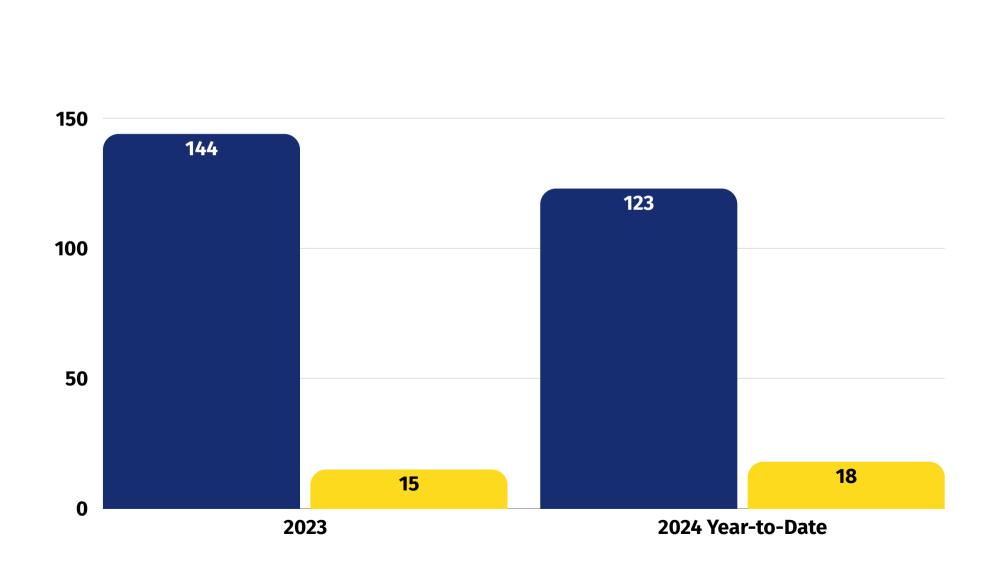

#### SWET Totals Year-to-Date as of November 25, 2024

Arizona Media Association Analytics October 2024

PAG<u>E 12</u>