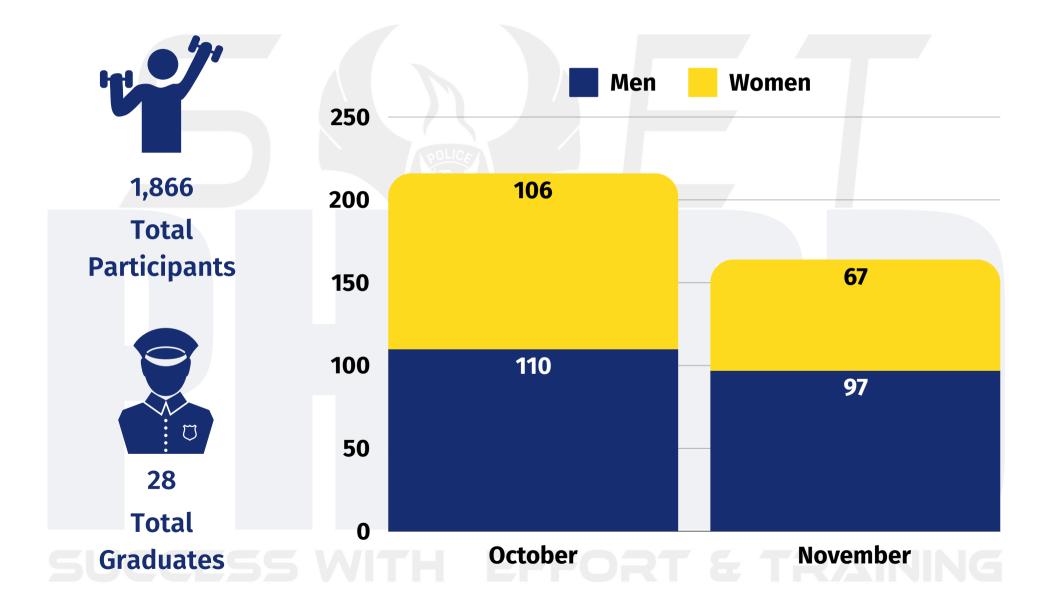

#### SWET Totals Year-to-Date as of November 25, 2024

Arizona Media Association Analytics October 2024

PAG<u>E 12</u>