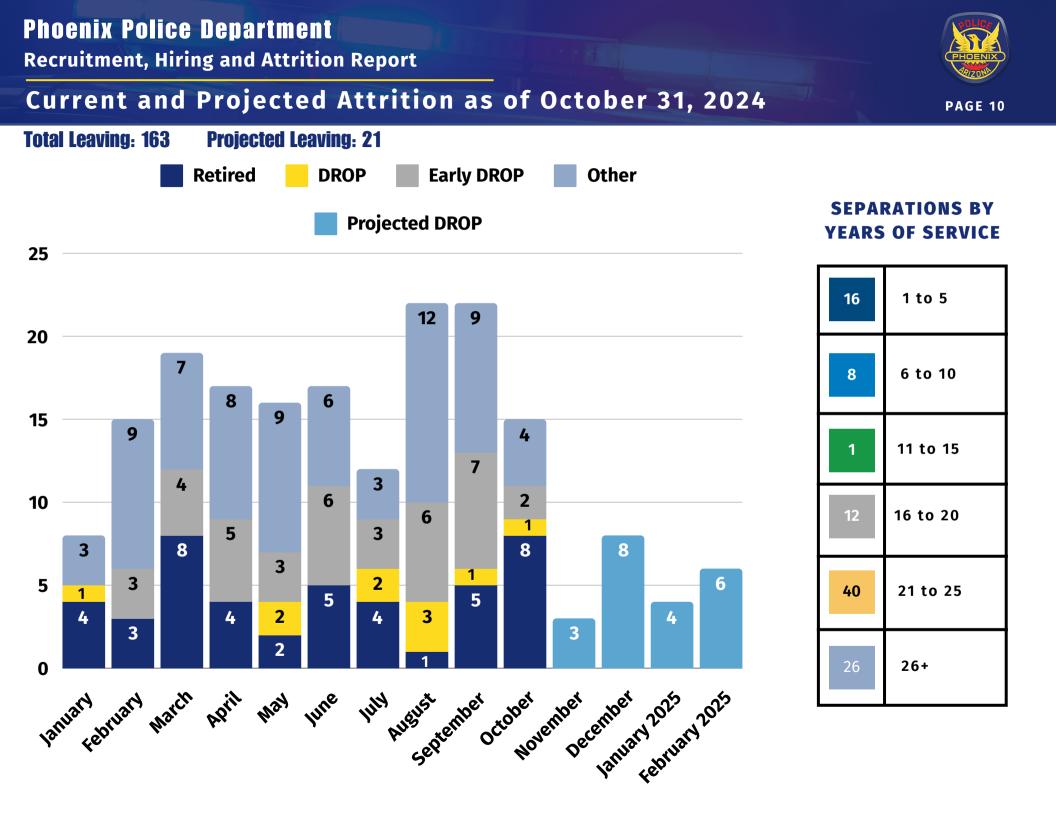

--|------------|
| Female         | 27    | 1.04%      |
| Male           | 339   | 13.03%     |
| Total Sergeant | 366   | 14.08%     |
| Officer        | Total | Percentage |
| Blank          | 1     | 0.04%      |
| Female         | 296   | 11.38%     |
| Male           | 1738  | 66.77%     |
| Total Officer  | 2035  | 78.18%     |
| Recruit        | Total | Percentage |
| Female         | 15    | 0.58%      |
| Male           | 70    | 2.69%      |
| Total Recruit  | 85    | 3.27%      |
| Total:         | 2600  | 100.00%    |

#### **Phoenix Police Department**

Recruitment, Hiring and Attrition Report

## Total Sworn by Demographics as of Nov.25, 2024





Phoenix Police Department

**Recruitment, Hiring and Attrition Report** 

## Phoenix Police Academy Class Totals for all 2024





**Phoenix Police Department** Recruitment, Hiring and Attrition Report

#### SWET Totals Year-to-Date as of November 25, 2024





Arizona Media Association Analytics October 2024



PAG<u>E 12</u>