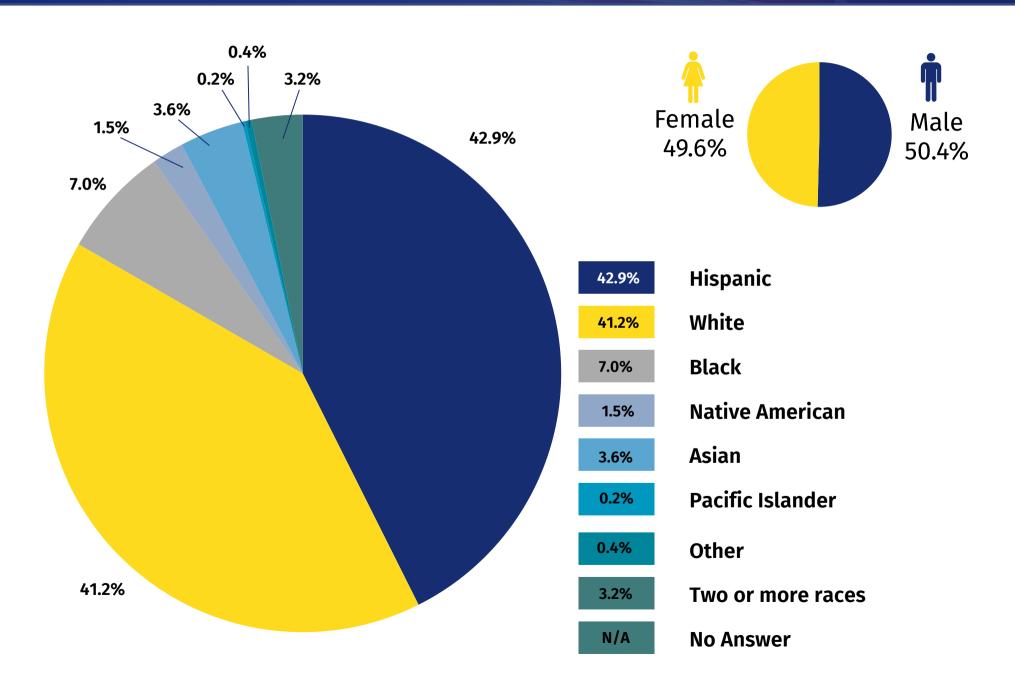

# RECRUITMENT, HIRING AND ATTRITION REPORT

# **DECEMBER 2024**

**Recruitment, Hiring and Attrition Report** 



# Total eSOPH Applications Received Year-to-Date as of Nov. 25, 2024 PAGE 2



#### **Total Applicant Demographics Received Year-to-Date**





**Phoenix Police Department** Recruitment, Hiring and Attrition Report

#### Maricopa County Demographics







Phoenix Police Department

200

**Recruitment, Hiring and Attrition Report** 

#### Total Sworn Hires Year-to-Date as of October 31, 2024



Male

Female



#### Total Sworn Hired by Race Year-to-Date as of October 31, 2024





## Total Sworn by Rank and Gender Year-to-Date - Nov. 25, 2024



| Police Chief       | Total | Percentage |
|--------------------|-------|------------|
| Male               | 1     | 0.04%      |
| Total Police Chief | 1     | 0.04%      |
| Chief              | Total | Percentage |
| Male               | 6     | 0.23%      |
| Total Chief        | 6     | 0.23%      |
| Commander          | Total | Percentage |
| Female             | 6     | 0.23%      |
| Male               | 18    | 0.69%      |
| Total Commander    | 24    | 0.92%      |
| Lieutenant