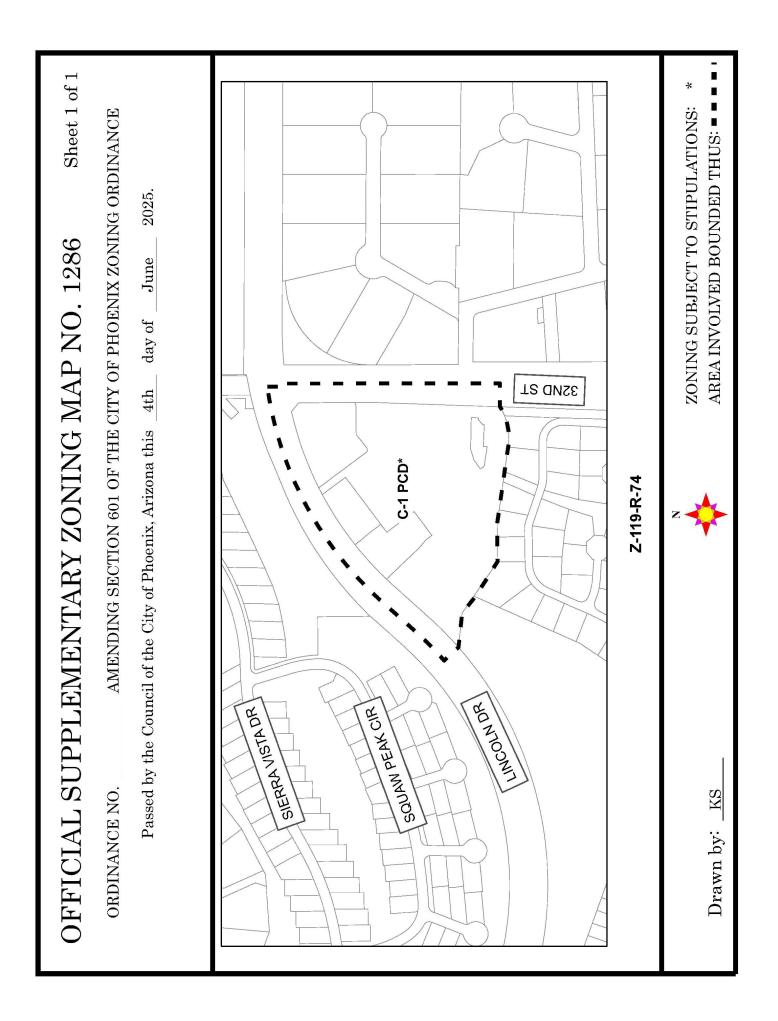

## AN ORDINANCE AMENDING SECTION 601 OF THE CITY OF PHOENIX ZONING ORDINANCE BY ADOPTING OFFICIAL SUPPLEMENTARY ZONING MAP 1286.

BE IT RESOLVED BY THE COUNCIL OF THE CITY OF PHOENIX as follows:

SECTION 1. That Section 601 of the City of Phoenix Zoning Ordinance is

hereby amended by adopting Official Supplementary Zoning Map 1286, which

accompanies and is annexed to this ordinance and declared a part hereof.

PASSED by the Council of the City of Phoenix this 4th day of June,