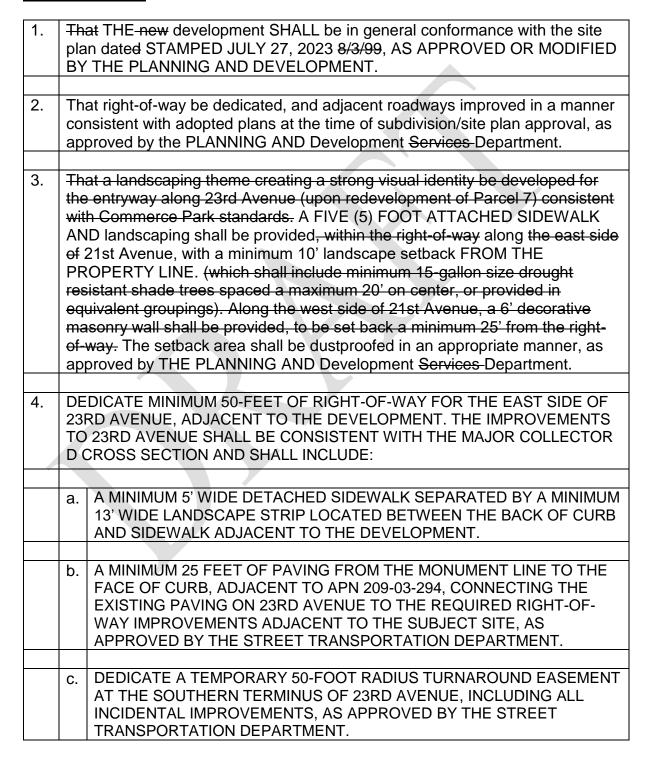

## Attachment A – Stipulations – PHO-8-23—Z-195-81-1

**Location:** Approximately 730 feet south of the southwest corner of 23rd Avenue and Parkside Lane

## **STIPULATIONS:**

| 5.            | That the site be maintained in a dust and litter free condition, as approved by |
|---------------|---------------------------------------------------------------------------------|
| 4.            | the PLANNING AND Development-Services Department.                               |
|               |                                                                                 |
| 6.            | That independent of the development east of 21st Avenue, Parcel 7 shall         |
| <del>5.</del> | comply with A-1 development standards for the existing use, or seek             |
|               | appropriate variance relief.                                                    |
|               |                                                                                 |